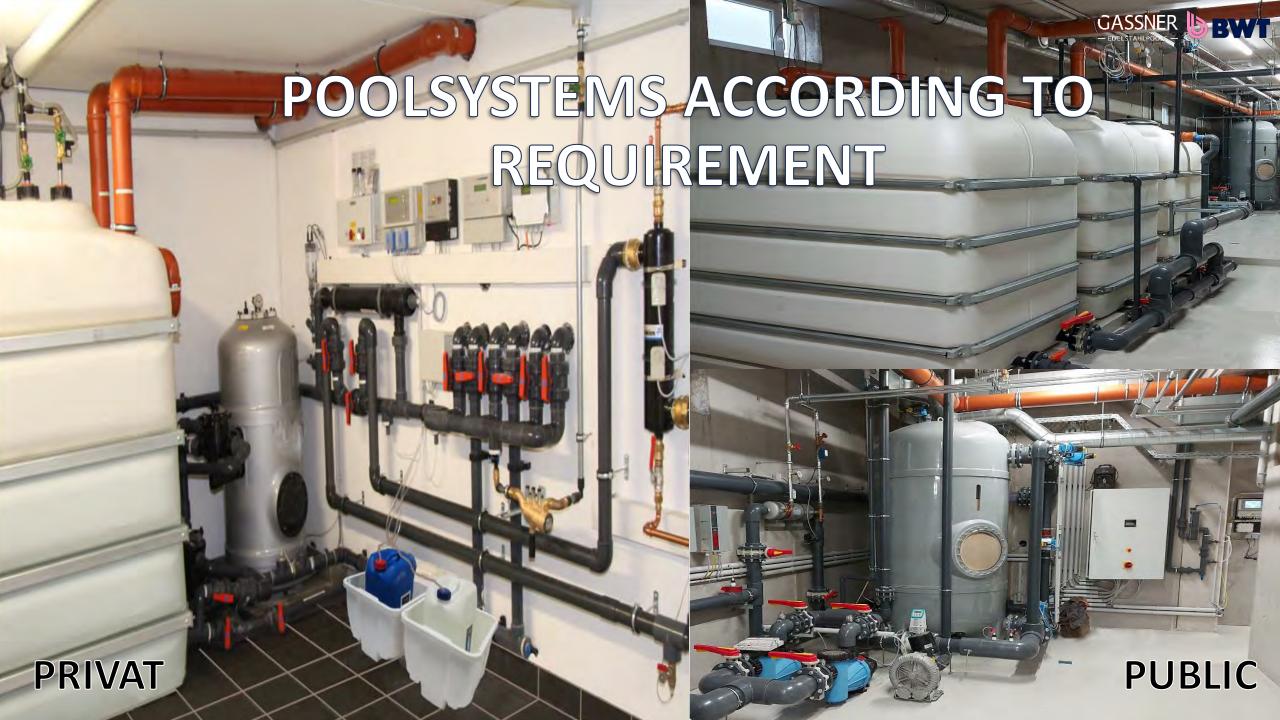

ons on the floor cover outside the pool
- ✓ Different endings, also on skimmer pools

- ✓ Very low water level in cause of built-in skimmers
- ✓ revisions outside of the pool
- ✓ Top edge ending only with 90° on skimmer pools



- ✓ Pool walls almost without visible welds thanks to sophisticated assembly technology
- ✓ Walls and floor elements are glued together with XPS-Insulation plates (max. flatness).
- ✓ Insulation as standard with 6 cm XPS on floors and walls

- ✓ No round transition between floor and wall (dirt edge)
- ✓ Welding from the backside of the walls visible through high temperature during welding process



- ✓ Using of ready-nubbed stainless steel sheets
- ✓ No brushed material
- ✓ Partially cut nubs

- ✓ No uniform distances to walls and stairs
- ✓ Sloppy workmanship









### **COVREX** by Rehau

- ✓ foamed profile
- ✓ tongue-and-groove connection or PUR hinge (extrusion process)
- ✓ sophisticated design
- ✓ extraordinary material properties
- ✓ Imcomparably easy to clean



- ✓ closed, easy-to-clean surface
- ✓ high storm- & child safety in combination
  with patented PROTECTION SYSTEM
- ✓ individual cutting of profiles on Installation on site picture
- ✓ Saving of swimming pool chemstry and heating costs up to 80%

- ✓ foamed slats,
   no hollow chambers and
   endcaps
- weather-resistant, therfore all year usable (-20° +70° C)
- √ very high hail resistance
- ✓ Suitable for unusual pool shapes
- ✓ well insulated







### **Protection System**

- ✓ Form-fitting screwed plastic half shells
- ✓ Available in the fitting colors to COVREX by Rehau profi