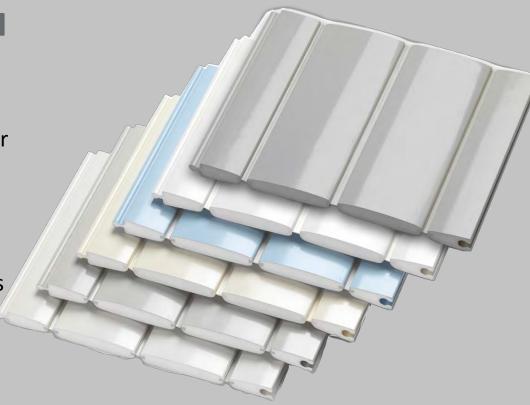

### **PVC**

- ✓ Cost-effective alternative
- ✓ Proven system for decades
- ✓ In the colors:
  solar
  transparent
  white
  grey,
  ivory
  light blue
  dark blue