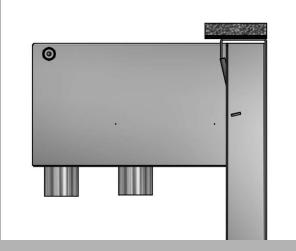

- ✓ Very high water level
- Skimmer-dirt-basket removeable form water side
- ✓ no revisions on the floor cover outside the pool
- ✓ Different endings, also on skimmer pools

- ✓ Very low water level in cause of built-in skimmers
- ✓ revisions outside of the pool
- ✓ Top edge ending only with 90° on skimmer pools