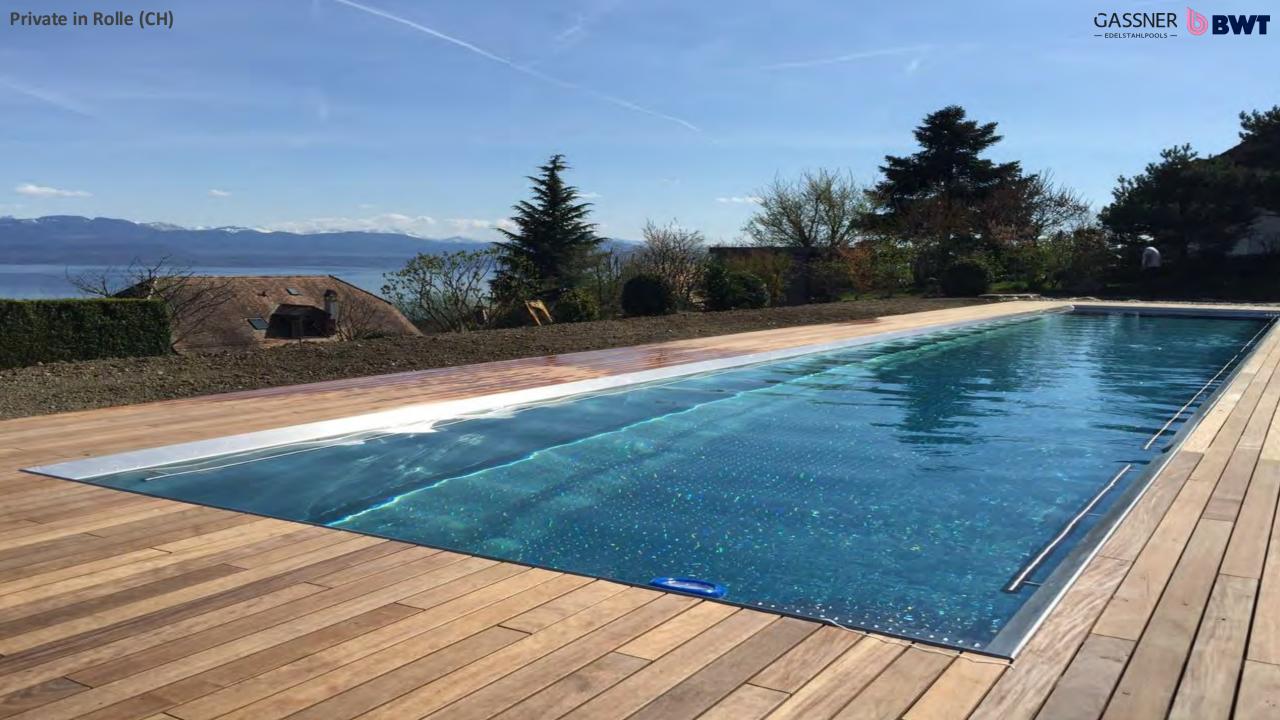

Cost-effective alternative
- ✓ Proven system for decades
- ✓ In the colors:
  solar
  transparent
  white
  grey,
  ivory
  light blue
  dark blue



#### PC

- √ Very impact-resistant
- ✓ Temperature-resistant up to 120°C
- ✓ Largely hail-proof up to grain size 30 mm
- ✓ In the colors:
  solar
  transparent,
  light blue-transparent,
  dark blue-transparent,
  green-transparent,
  silber-transparent,
  silber-solar









## ONE-PIECE-POOL

Skimmerpool up to a max inner width of 3,4 m

Fast installation on site (1-2 working days)



### TRANSPORT IN PARTS





- Extremely high degree of prefabrication (unmatched in the industry)
- Tailored to the situation on site









































**Boutique Hotel "Ultima" in Gstaad (CH)**