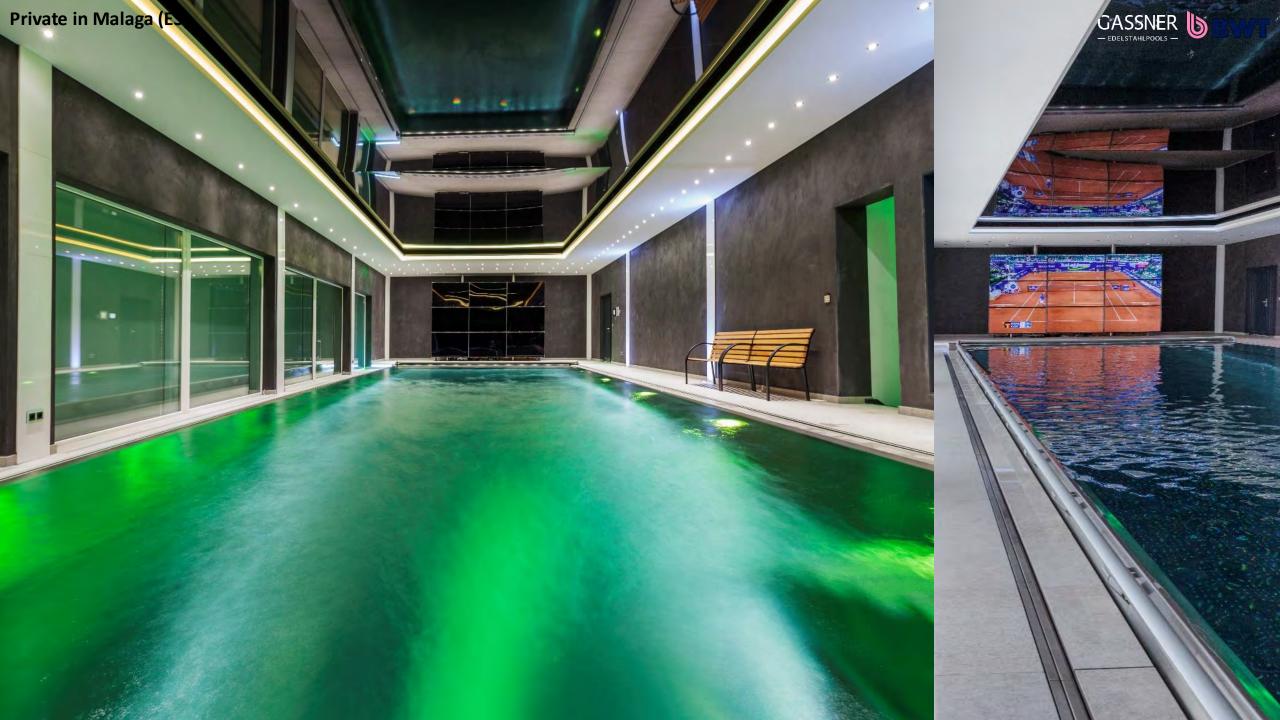

st-effective alternative
- ✓ Proven system for decades
- ✓ In the colors:
  solar
  transparent
  white
  grey,
  ivory
  light blue
  dark blue



#### PC

- √ Very impact-resistant
- ✓ Temperature-resistant up to 120°C
- ✓ Largely hail-proof up to grain size 30 mm
- ✓ In the colors:
  solar
  transparent,
  light blue-transparent,
  dark blue-transparent,
  green-transparent,
  silber-transparent,
  silber-solar









## ONE-PIECE-POOL

Skimmerpool up to a max inner width of 3,4 m

Fast installation on site (1-2 working days)



### TRANSPORT IN PARTS





- Extremely high degree of prefabrication (unmatched in the industry)
- Tailored to the situation on site









































**Boutique Hotel "Ultima" in Gstaad (CH)**