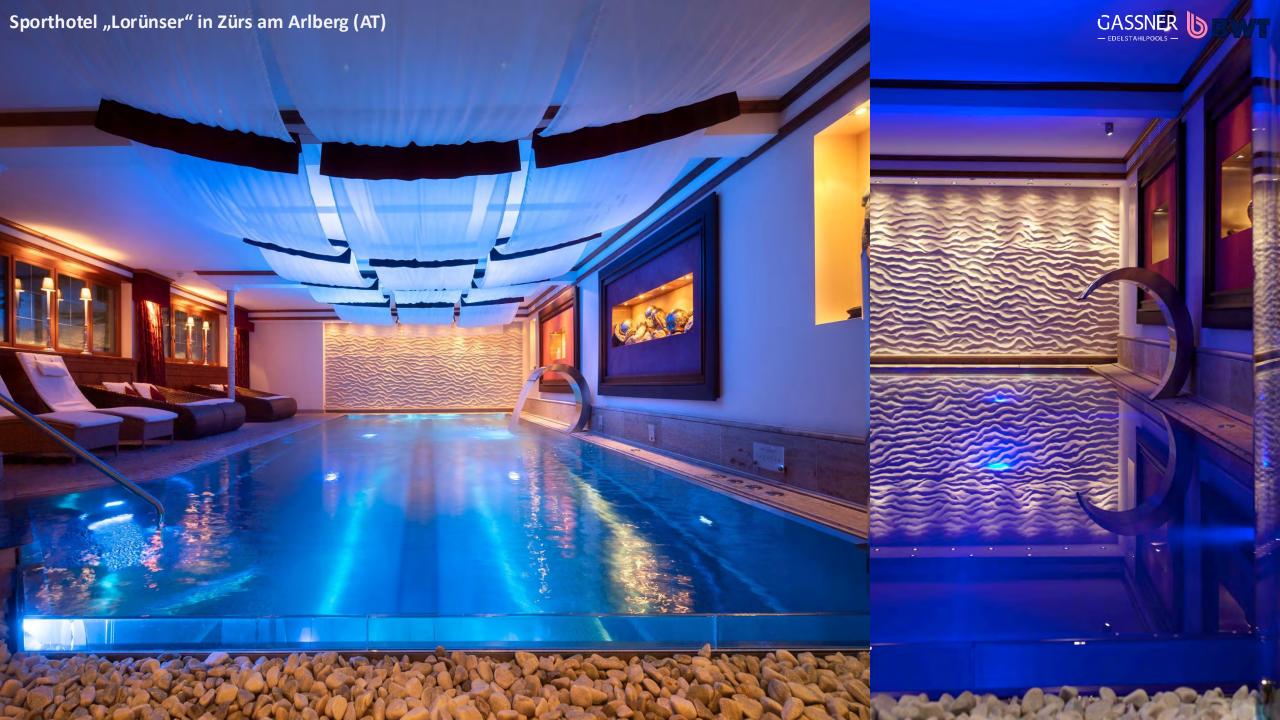

which lock into each other, which creates a solid pool cover



### Hollow chamber profiles

### **PVC**

- ✓ Cost-effective alternative
- ✓ Proven system for decades
- ✓ In the colors:
  solar
  transparent
  white
  grey,
  ivory
  light blue
  dark blue



#### PC

- √ Very impact-resistant
- ✓ Temperature-resistant up to 120°C
- ✓ Largely hail-proof up to grain size 30 mm
- ✓ In the colors:
  solar
  transparent,
  light blue-transparent,
  dark blue-transparent,
  green-transparent,
  silber-transparent,
  silber-solar









## ONE-PIECE-POOL

Skimmerpool up to a max inner width of 3,4 m

Fast installation on site (1-2 working days)



### TRANSPORT IN PARTS





- Extremely high degree of prefabrication (unmatched in the industry)
- Tailored to the situation on site









































**Boutique Hotel "Ultima" in Gstaad (CH)**