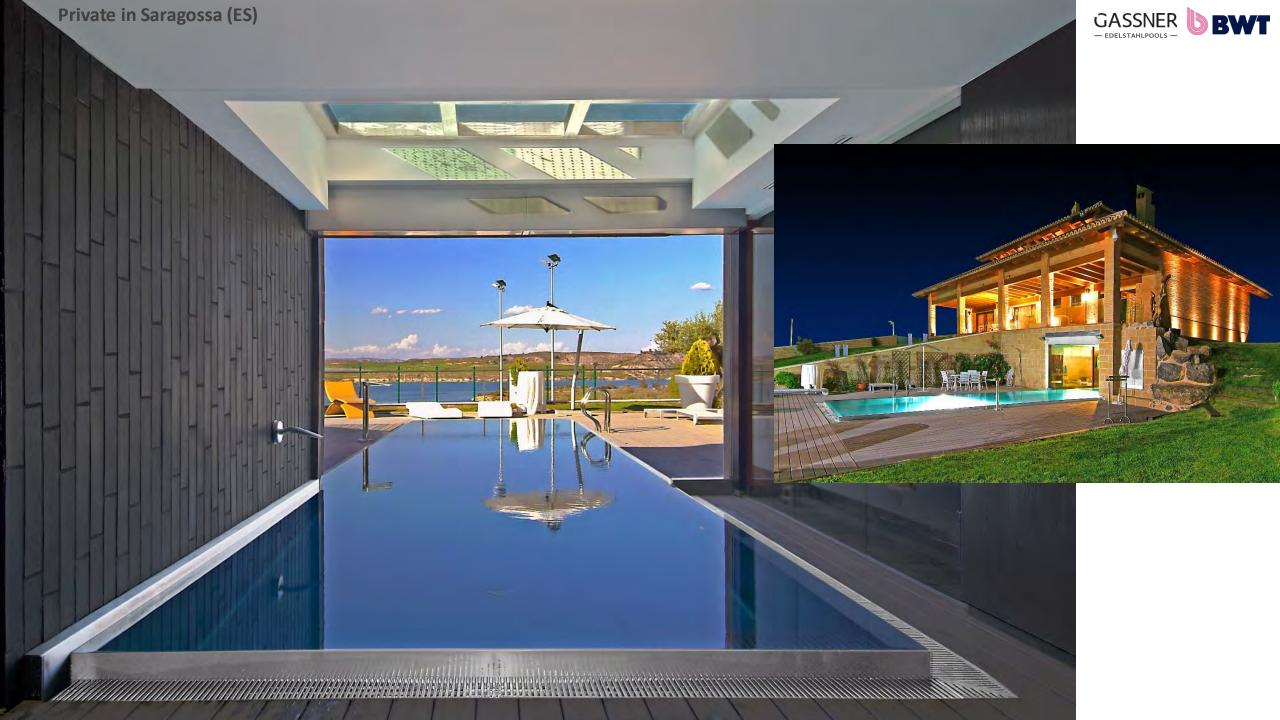

-effective alternative
- ✓ Proven system for decades
- ✓ In the colors:
  solar
  transparent
  white
  grey,
  ivory
  light blue
  dark blue



#### PC

- √ Very impact-resistant
- ✓ Temperature-resistant up to 120°C
- ✓ Largely hail-proof up to grain size 30 mm
- ✓ In the colors:
  solar
  transparent,
  light blue-transparent,
  dark blue-transparent,
  green-transparent,
  silber-transparent,
  silber-solar









## ONE-PIECE-POOL

Skimmerpool up to a max inner width of 3,4 m

Fast installation on site (1-2 working days)



### TRANSPORT IN PARTS





- Extremely high degree of prefabrication (unmatched in the industry)
- Tailored to the situation on site









































**Boutique Hotel "Ultima" in Gstaad (CH)**