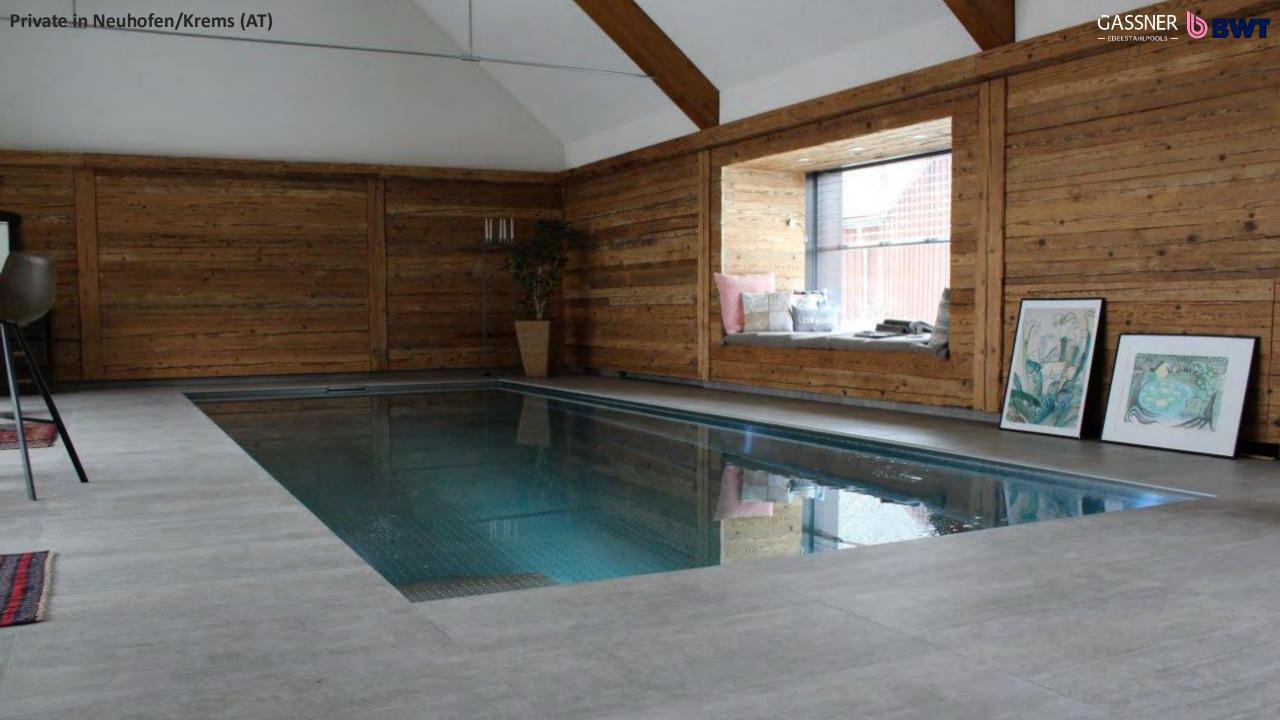

**PVC**

- ✓ Cost-effective alternative
- ✓ Proven system for decades
- ✓ In the colors:
  solar
  transparent
  white
  grey,
  ivory
  light blue
  dark blue



#### PC

- √ Very impact-resistant
- ✓ Temperature-resistant up to 120°C
- ✓ Largely hail-proof up to grain size 30 mm
- ✓ In the colors:
  solar
  transparent,
  light blue-transparent,
  dark blue-transparent,
  green-transparent,
  silber-transparent,
  silber-solar









## ONE-PIECE-POOL

Skimmerpool up to a max inner width of 3,4 m

Fast installation on site (1-2 working days)



### TRANSPORT IN PARTS





- Extremely high degree of prefabrication (unmatched in the industry)
- Tailored to the situation on site









































**Boutique Hotel "Ultima" in Gstaad (CH)**