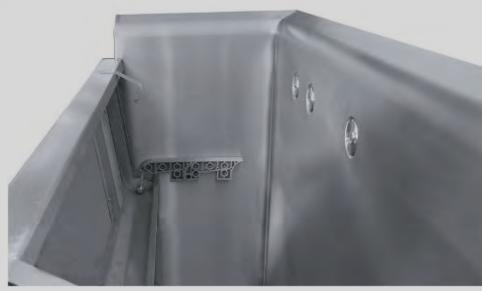

- ✓ Very high water level
- Skimmer-dirt-basket removeable form water side
- ✓ no revisions on the floor cover outside the pool
- ✓ Different endings, also on skimmer pools

- ✓ Very low water level in cause of built-in skimmers
- ✓ revisions outside of the pool
- ✓ Top edge ending only with 90° on skimmer pools