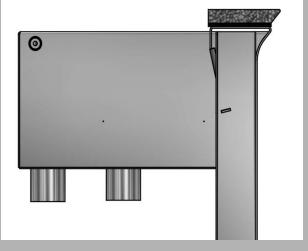

# GASSNER

— STAINLESS STEEL POOLS —















والمتحار والمتحار والمتحار والمتحار والمتحارة والمتحارة والمتحار و











### **Individual ending (Skimmer)**



















straight (floor cover above)

slant
(floor cover afterwards)

round
(floor cover afterwards)

Wavereflection (floor cover above)

### Individual ending (overflow)





(with grip edge)

Infinity (water curtain)





## Pool-cover bench (foldable)

- ✓ Easy and also underwater revisable (2 secure screws)
- ✓ Front cover without visible screws (excluding combination with air-bubbles)
- Front covers easy to takeout on folded up bench

















- ✓ Very high water level
- Skimmer-dirt-basket removeable form water side
- ✓ no revisions on the floor cover outside the pool
- ✓ Different endings, also on skimmer pools

- ✓ Very low water level in cause of built-in skimmers
- ✓ revisions outside of the pool
- ✓ Top edge ending only with 90° on skimmer pools



- ✓ Pool walls almost without