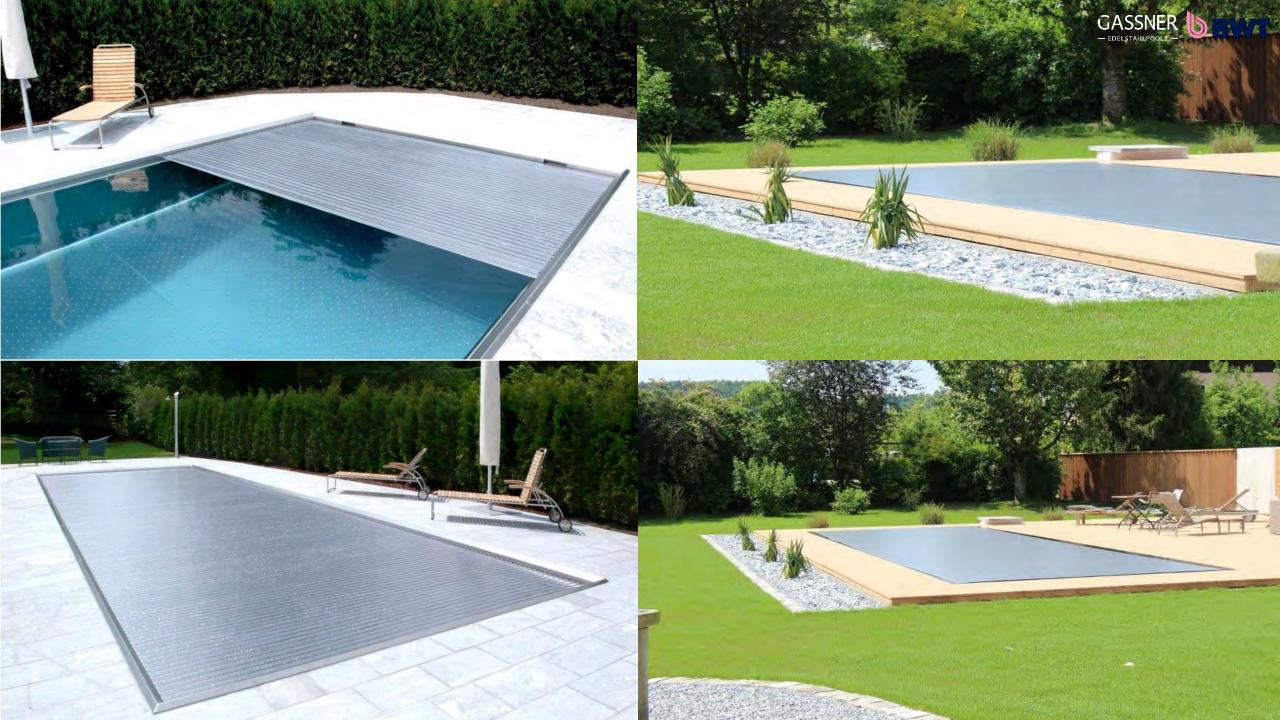

## Pool-cover bench (foldable)

- ✓ Easy and also underwater revisable (2 secure screws)
- ✓ Front cover without visible screws (excluding combination with air-bubbles)
- Front covers easy to takeout on folded up bench

- ✓ Very high water level
- Skimmer-dirt-basket removeable form water side
- ✓ no revisions on the floor cover outside the pool
- ✓ Different endings, also on skimmer pools

- ✓ Very low water level in cause of built-in skimmers
- ✓ revisions outside of the pool
- ✓ Top edge ending only with 90° on skimmer pools