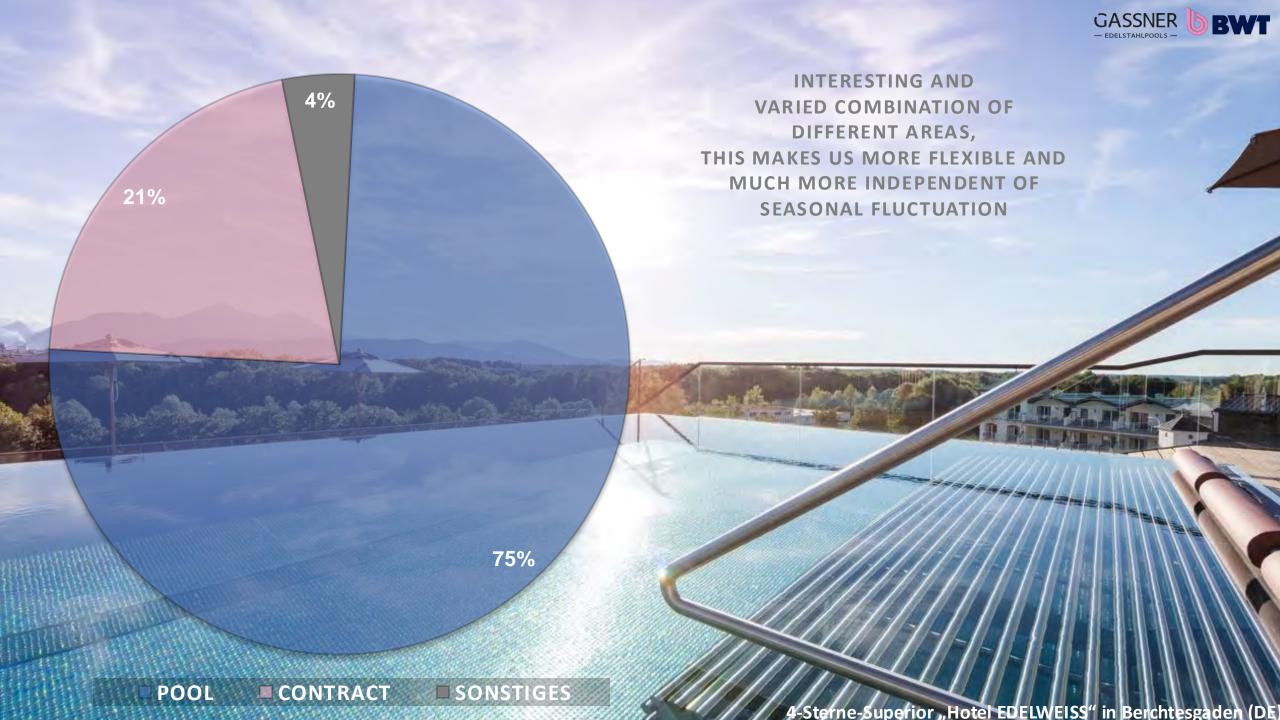

# GASSNER

— STAINLESS STEEL POOLS —















والمتحار والمتحار والمتحار والمتحار والمتحارة والمتحارة والمتحار و











### **Individual ending (Skimmer)**



















straight (floor cover above)

slant
(floor cover afterwards)

round
(floor cover afterwards)

Wavereflection (floor cover above)

### Individual ending (overflow)





(with grip edge)

Infinity (water curtain)





## Pool-cover bench (foldable)

- ✓ Easy and also underwater revisable (2 secure screws)
- ✓ Front cover without visible screws (excluding combination with air-bubbles)
- Front covers easy to takeout on folded up bench

















- ✓ Very high water level
- Skimmer-dirt-basket removeable form water side
- ✓ no revisions on the floor cover outside the pool
- ✓ Different endings, also on skimmer pools

- ✓ Very low water level in c