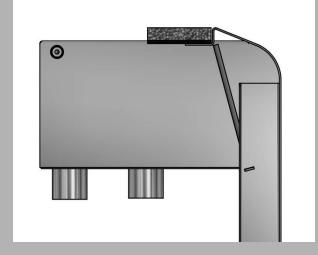

### **Individual ending (Skimmer)**

straight (floor cover above)

slant
(floor cover afterwards)

round
(floor cover afterwards)

Wavereflection (floor cover above)