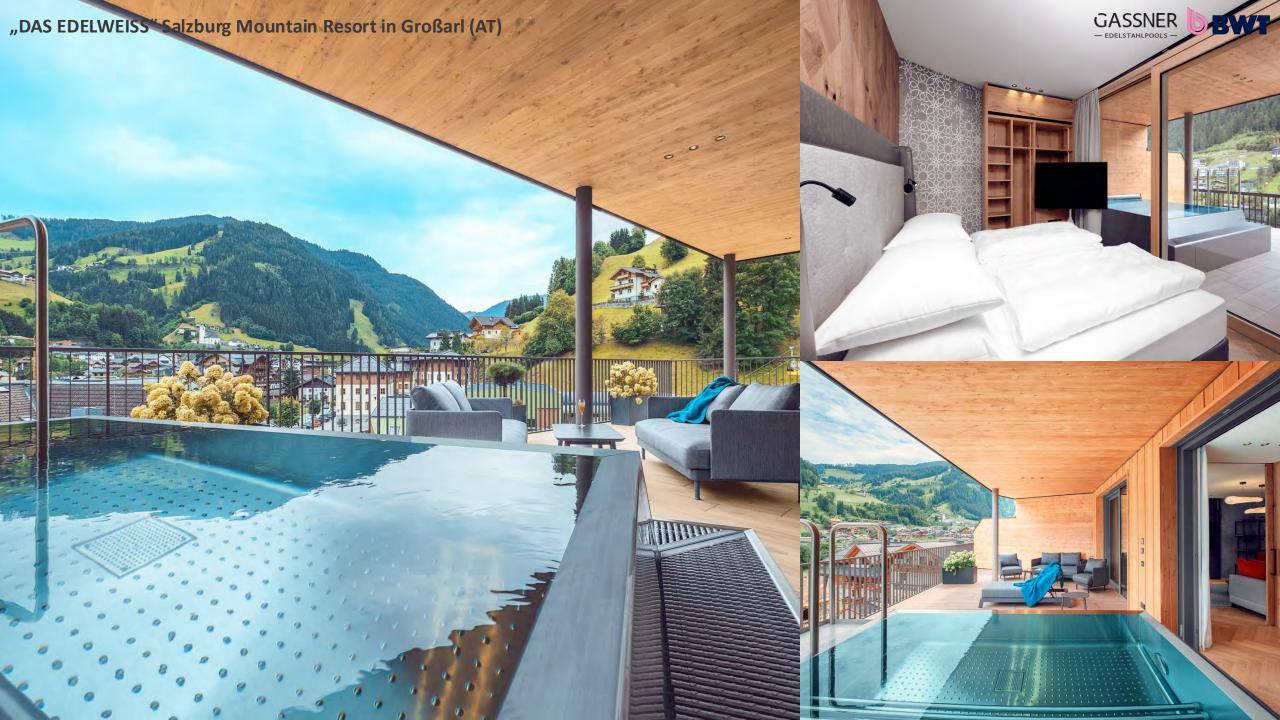

ystem, which lock into each other, which creates a solid pool cover



### Hollow chamber profiles

### **PVC**

- ✓ Cost-effective alternative
- ✓ Proven system for decades
- ✓ In the colors:
  solar
  transparent
  white
  grey,
  ivory
  light blue
  dark blue



#### PC

- √ Very impact-resistant
- ✓ Temperature-resistant up to 120°C
- ✓ Largely hail-proof up to grain size 30 mm
- ✓ In the colors:
  solar
  transparent,
  light blue-transparent,
  dark blue-transparent,
  green-transparent,
  silber-transparent,
  silber-solar









## ONE-PIECE-POOL

Skimmerpool up to a max inner width of 3,4 m

Fast installation on site (1-2 working days)



### TRANSPORT IN PARTS





- Extremely high degree of prefabrication (unmatched in the industry)
- Tailored to the situation on site









































**Boutique Hotel "Ultima" in Gstaad (CH)**