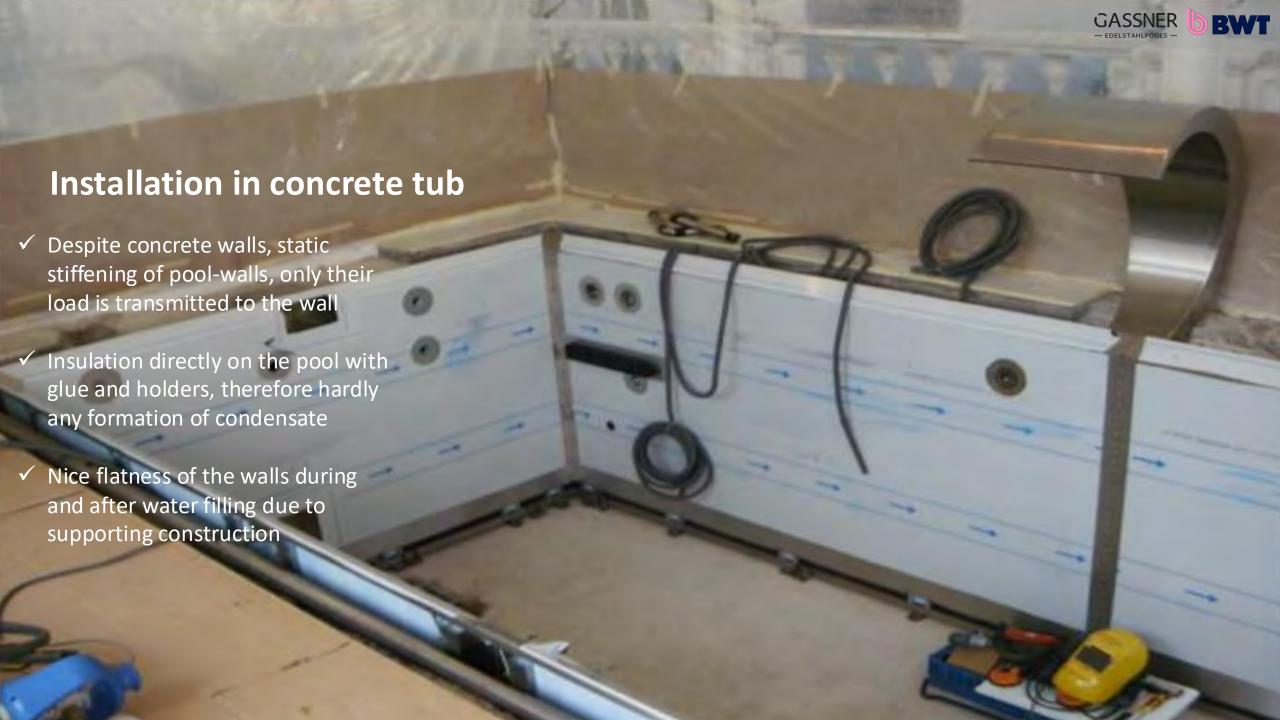

- ✓ Pool walls almost without visible welds thanks to sophisticated assembly technology
- ✓ Walls and floor elements are glued together with XPS-Insulation plates (max. flatness).
- ✓ Insulation as standard with 6 cm XPS on floors and walls