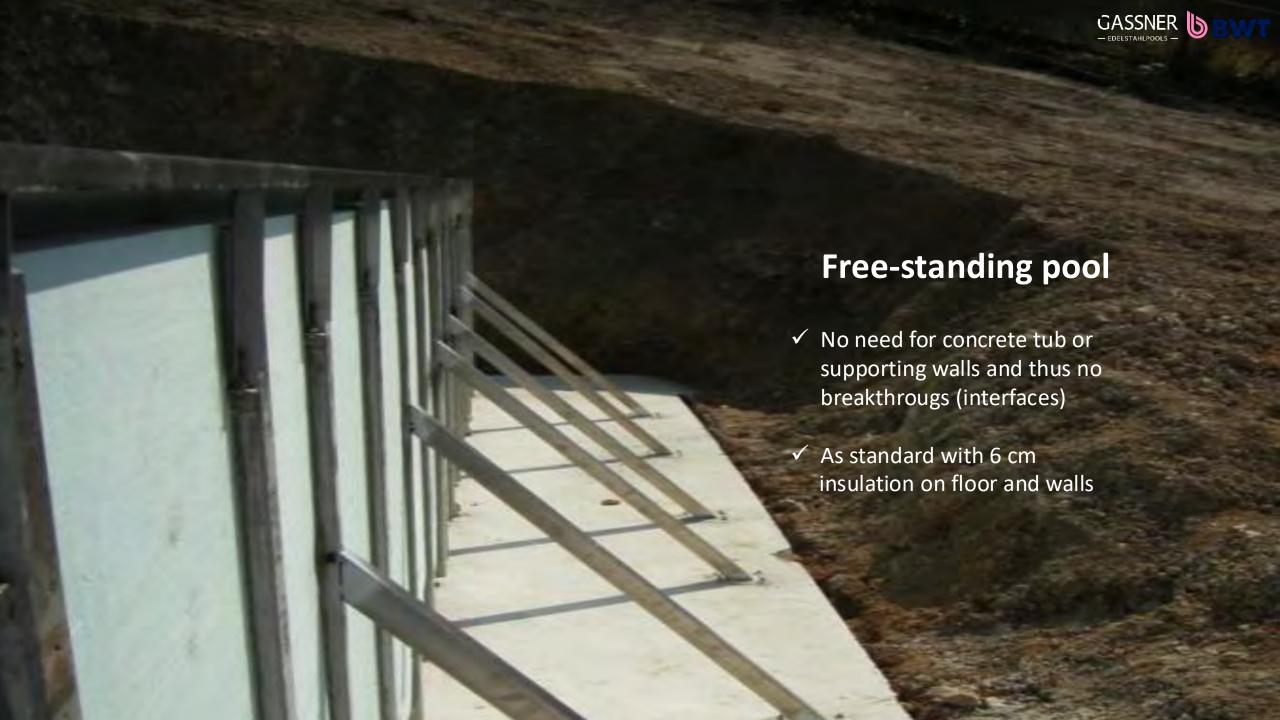

# GASSNER

— STAINLESS STEEL POOLS —















والمتحار والمتحار والمتحار والمتحار والمتحارة والمتحارة والمتحار و











### **Individual ending (Skimmer)**



















straight (floor cover above)

slant
(floor cover afterwards)

round
(floor cover afterwards)

Wavereflection (floor cover above)

### Individual ending (overflow)





(with grip edge)

Infinity (water curtain)





## Pool-cover bench (foldable)

- ✓ Easy and also underwater revisable (2 secure screws)
- ✓ Front cover without visible screws (excluding combination with air-bubbles)
- Front covers easy to takeout on folded up bench

















- ✓ Very high water level
- Skimmer-dirt-basket removeable form water side
- ✓ no revisions on the floor cover outside the pool
- ✓ Different endings, also on skimmer pools

- ✓ Very low water level in cause