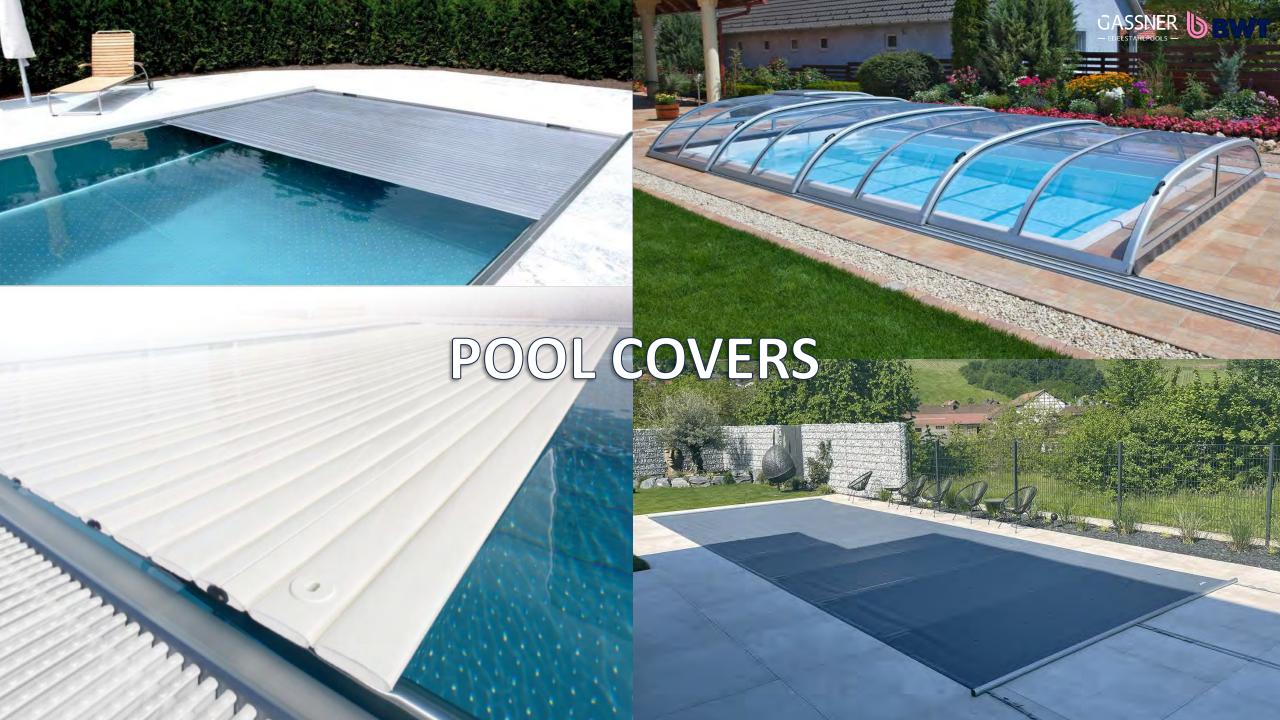

s on the floor cover outside the pool
- ✓ Different endings, also on skimmer pools

- ✓ Very low water level in cause of built-in skimmers
- ✓ revisions outside of the pool
- ✓ Top edge ending only with 90° on skimmer pools



- ✓ Pool walls almost without visible welds thanks to sophisticated assembly technology
- ✓ Walls and floor elements are glued together with XPS-Insulation plates (max. flatness).
- ✓ Insulation as standard with 6 cm XPS on floors and walls

- ✓ No round transition between floor and wall (dirt edge)
- ✓ Welding from the backside of the walls visible through high temperature during welding process



- ✓ Using of ready-nubbed stainless steel sheets
- ✓ No brushed material
- ✓ Partially cut nubs

- ✓ No uniform distances to walls and stairs
- ✓ Sloppy workmanship









### **COVREX** by Rehau

- ✓ foamed profile
- ✓ tongue-and-groove connection or PUR hinge (extrusion process)
- ✓ sophisticated design
- ✓ extraordinary material properties
- ✓ Imcomparably easy to clean



- ✓ closed, easy-to-clean surface
- ✓ high storm- & child safety in combination
  with patented PROTECTION SYSTEM
- ✓ individual cutting of profiles on Installation on site picture
- ✓ Saving of swimming pool chemstry and heating costs up to 80%

- ✓ foamed slats,
   no hollow chambers and
   endcaps
- weather-resistant, therfore all year usable (-20° +70° C)
- √ very high hail resistance
- ✓ Suitable for unusual pool shapes
- ✓ well insulated







### **Protection System**

- ✓ Form-fitting screwed plastic half shells
- ✓ Available in the fitting colors to COVREX by Rehau profile