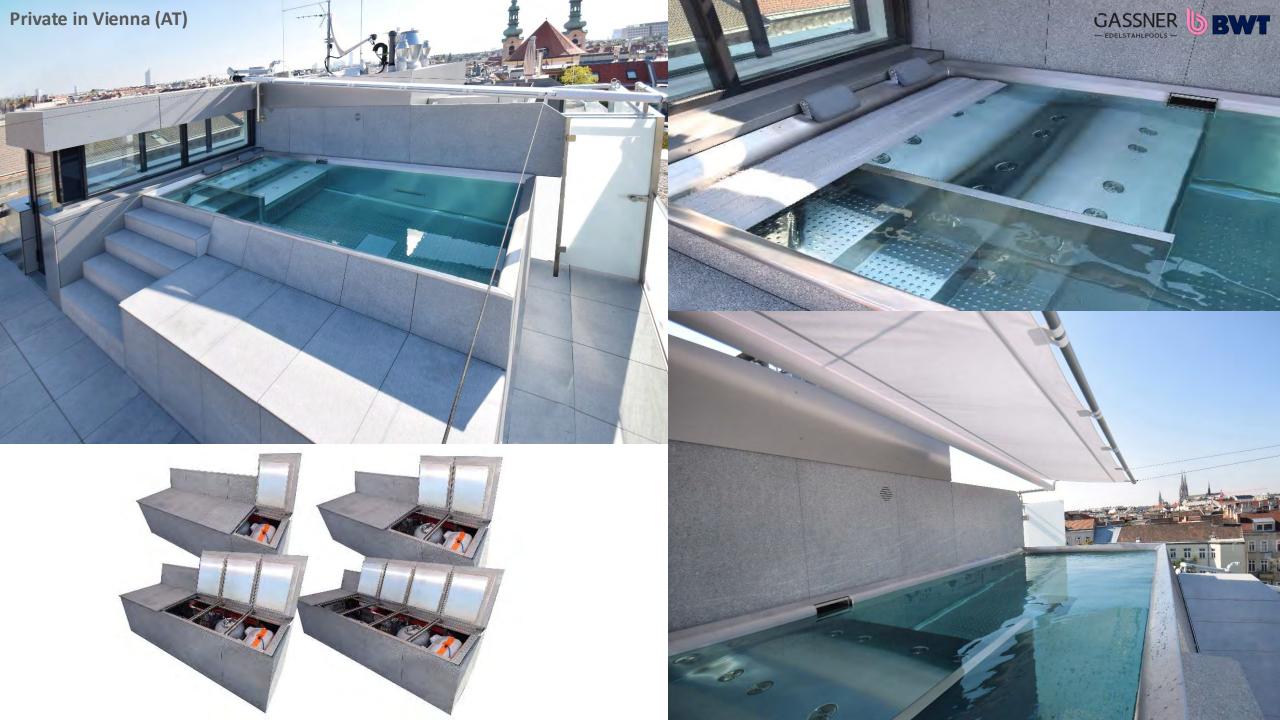

- ✓ Cost-effective alternative
- ✓ Proven system for decades
- ✓ In the colors:
  solar
  transparent
  white
  grey,
  ivory
  light blue
  dark blue



#### PC

- √ Very impact-resistant
- ✓ Temperature-resistant up to 120°C
- ✓ Largely hail-proof up to grain size 30 mm
- ✓ In the colors:
  solar
  transparent,
  light blue-transparent,
  dark blue-transparent,
  green-transparent,
  silber-transparent,
  silber-solar









## ONE-PIECE-POOL

Skimmerpool up to a max inner width of 3,4 m

Fast installation on site (1-2 working days)



### TRANSPORT IN PARTS





- Extremely high degree of prefabrication (unmatched in the industry)
- Tailored to the situation on site









































**Boutique Hotel "Ultima" in Gstaad (CH)**