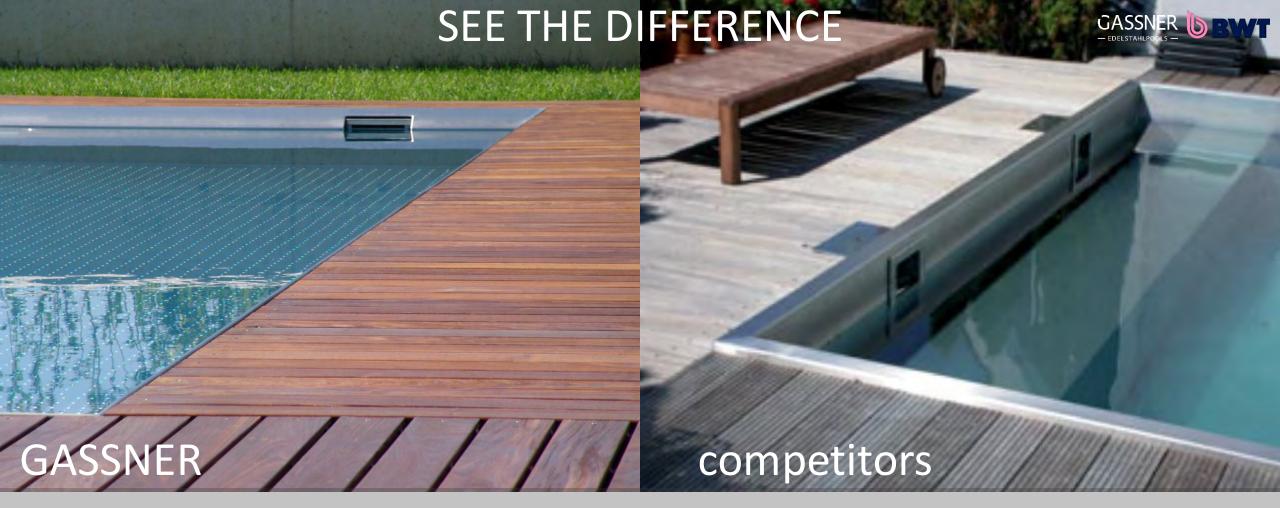

- ✓ Very high water level
- Skimmer-dirt-basket removeable form water side
- ✓ no revisions on the floor cover outside the pool
- ✓ Different endings, also on skimmer pools

- ✓ Very low water level in cause of built-in skimmers
- ✓ revisions outside of the pool
- ✓ Top edge ending only with 90° on skimmer pools