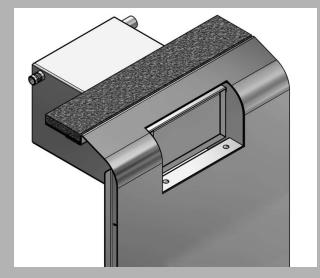

- ✓ Very high water level
- Skimmer-dirt-basket removeable form water side
- ✓ no revisions on the floor cover outside the pool
- ✓ Different endings, also on skimmer pools

- ✓ Very low water level in cause of built-in skimmers
- ✓ revisions outside of the pool
- ✓ Top edge ending only with 90° on skimmer pools