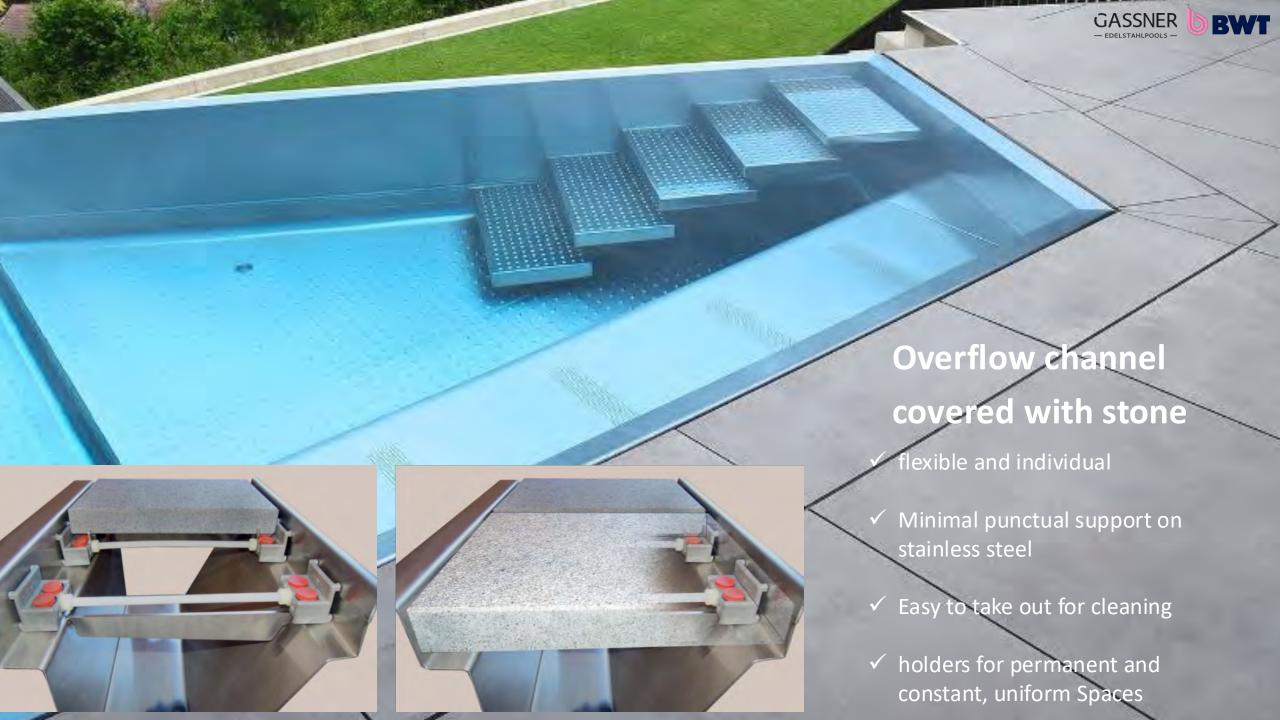

# GASSNER

— STAINLESS STEEL POOLS —















والمتحار والمتحار والمتحار والمتحار والمتحارة والمتحارة والمتحار و











### **Individual ending (Skimmer)**



















straight (floor cover above)

slant
(floor cover afterwards)

round
(floor cover afterwards)

Wavereflection (floor cover above)

### Individual ending (overflow)





(with grip edge)

Infinity (water curtain)





## Pool-cover bench (foldable)

- ✓ Easy and also underwater revisable (2 secure screws)
- ✓ Front cover without visible screws (excluding combination with air-bubbles)
- Front covers easy to takeout on folded up bench

















- ✓ Very high water level
- Skimmer-dirt-basket removeable form water side
- ✓ no revisions on the floor cover outside the pool
- ✓ Different endings, also on skimmer pools

- ✓ Very low water level in cause of built-in skimmers
- ✓ revisions outside of the pool
- ✓ Top edge ending only with 90° on skimmer pools



- ✓ Pool walls almost without visible welds thanks to sophisticated assembly technology
- ✓ Walls and floor elements are glued together with XPS-Insulation plates (max. flatness).
- ✓ Insulation as standard with 6 cm XPS on floors and walls

-