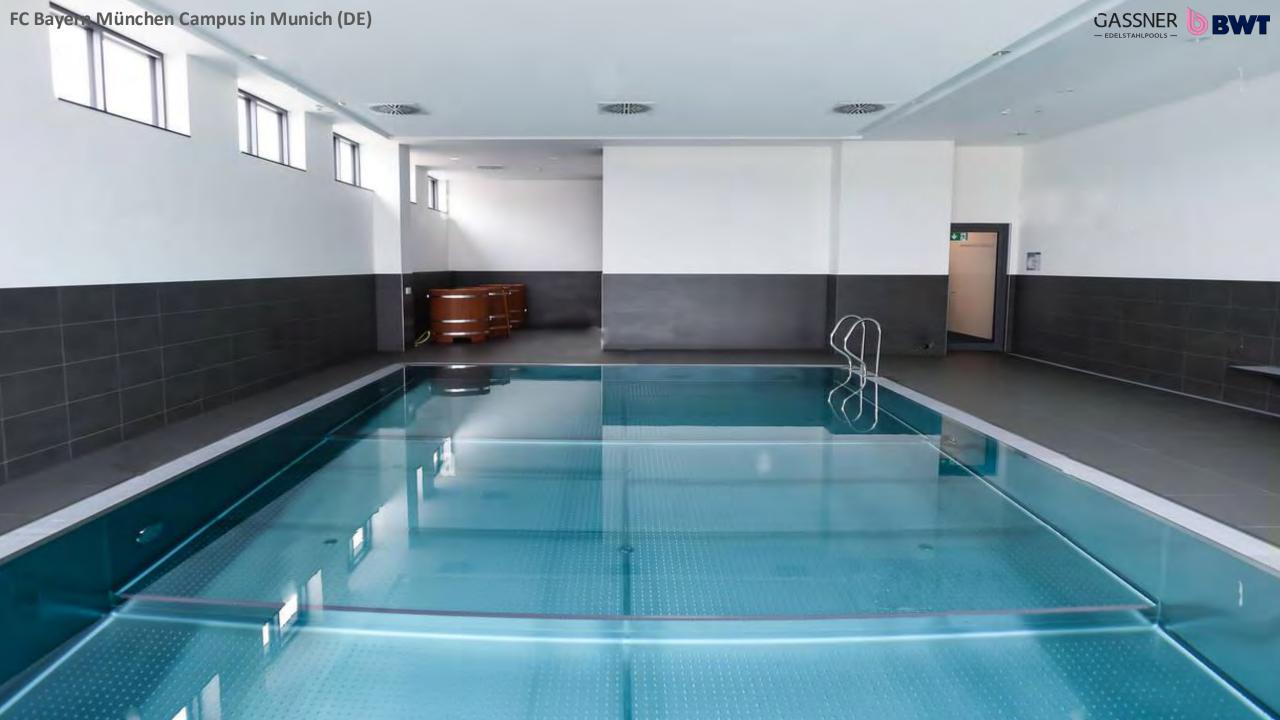

other, which creates a solid pool cover



### Hollow chamber profiles

### **PVC**

- ✓ Cost-effective alternative
- ✓ Proven system for decades
- ✓ In the colors:
  solar
  transparent
  white
  grey,
  ivory
  light blue
  dark blue



#### PC

- √ Very impact-resistant
- ✓ Temperature-resistant up to 120°C
- ✓ Largely hail-proof up to grain size 30 mm
- ✓ In the colors:
  solar
  transparent,
  light blue-transparent,
  dark blue-transparent,
  green-transparent,
  silber-transparent,
  silber-solar









## ONE-PIECE-POOL

Skimmerpool up to a max inner width of 3,4 m

Fast installation on site (1-2 working days)



### TRANSPORT IN PARTS





- Extremely high degree of prefabrication (unmatched in the industry)
- Tailored to the situation on site









































**Boutique Hotel "Ultima" in Gstaad (CH)**