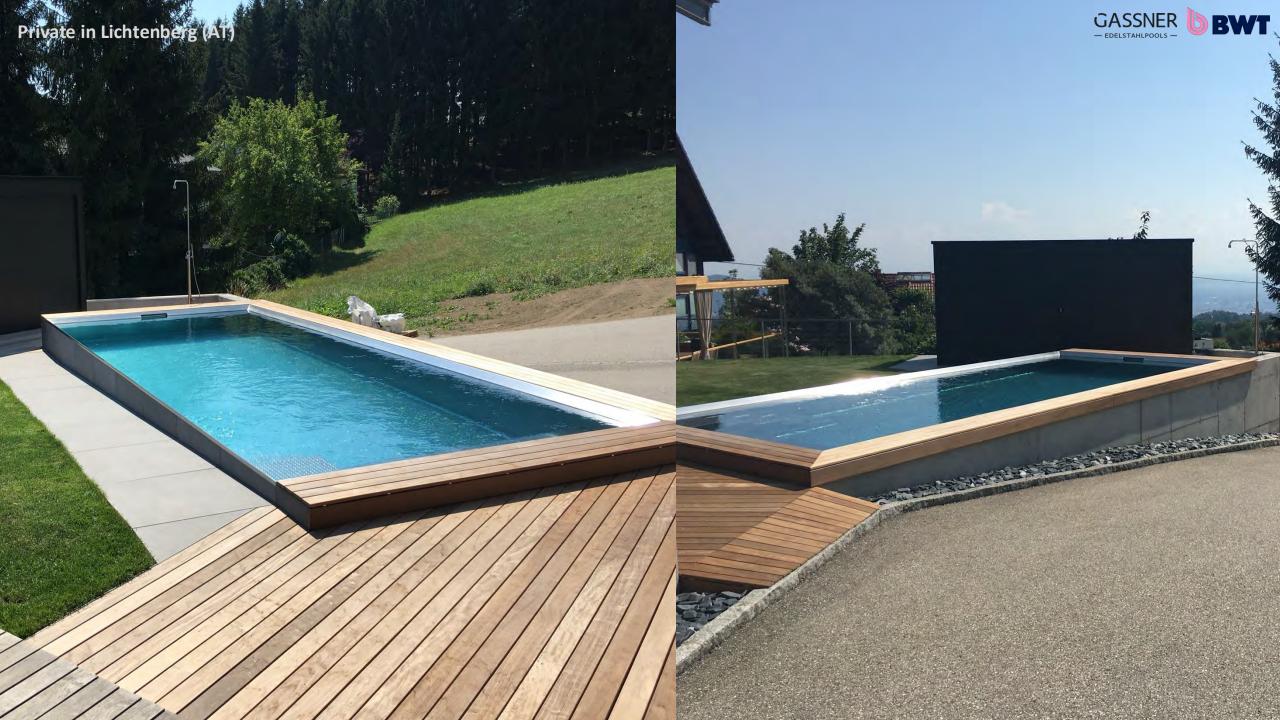

### **PVC**

- ✓ Cost-effective alternative
- ✓ Proven system for decades
- ✓ In the colors:
  solar
  transparent
  white
  grey,
  ivory
  light blue
  dark blue



#### PC

- √ Very impact-resistant
- ✓ Temperature-resistant up to 120°C
- ✓ Largely hail-proof up to grain size 30 mm
- ✓ In the colors:
  solar
  transparent,
  light blue-transparent,
  dark blue-transparent,
  green-transparent,
  silber-transparent,
  silber-solar









## ONE-PIECE-POOL

Skimmerpool up to a max inner width of 3,4 m

Fast installation on site (1-2 working days)



### TRANSPORT IN PARTS





- Extremely high degree of prefabrication (unmatched in the industry)
- Tailored to the situation on site









































**Boutique Hotel "Ultima" in Gstaad (CH)**