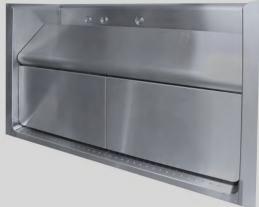

- ✓ Very high water level
- Skimmer-dirt-basket removeable form water side
- ✓ no revisions on the floor cover outside the pool
- ✓ Different endings, also on skimmer pools

- ✓ Very low water level in cause of built-in skimmers
- ✓ revisions outside of the pool
- ✓ Top edge ending only with 90° on skimmer pools