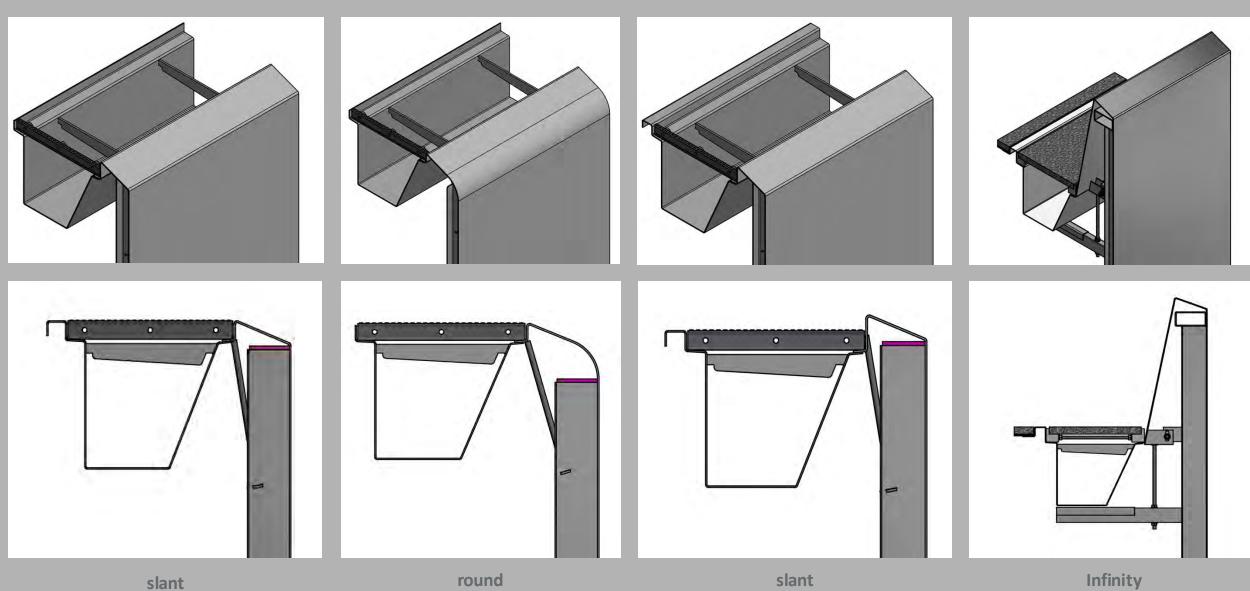

### **Individual ending (Skimmer)**

straight (floor cover above)

slant
(floor cover afterwards)

round
(floor cover afterwards)

Wavereflection (floor cover above)

### Individual ending (overflow)

(with grip edge)

Infinity (water curtain)