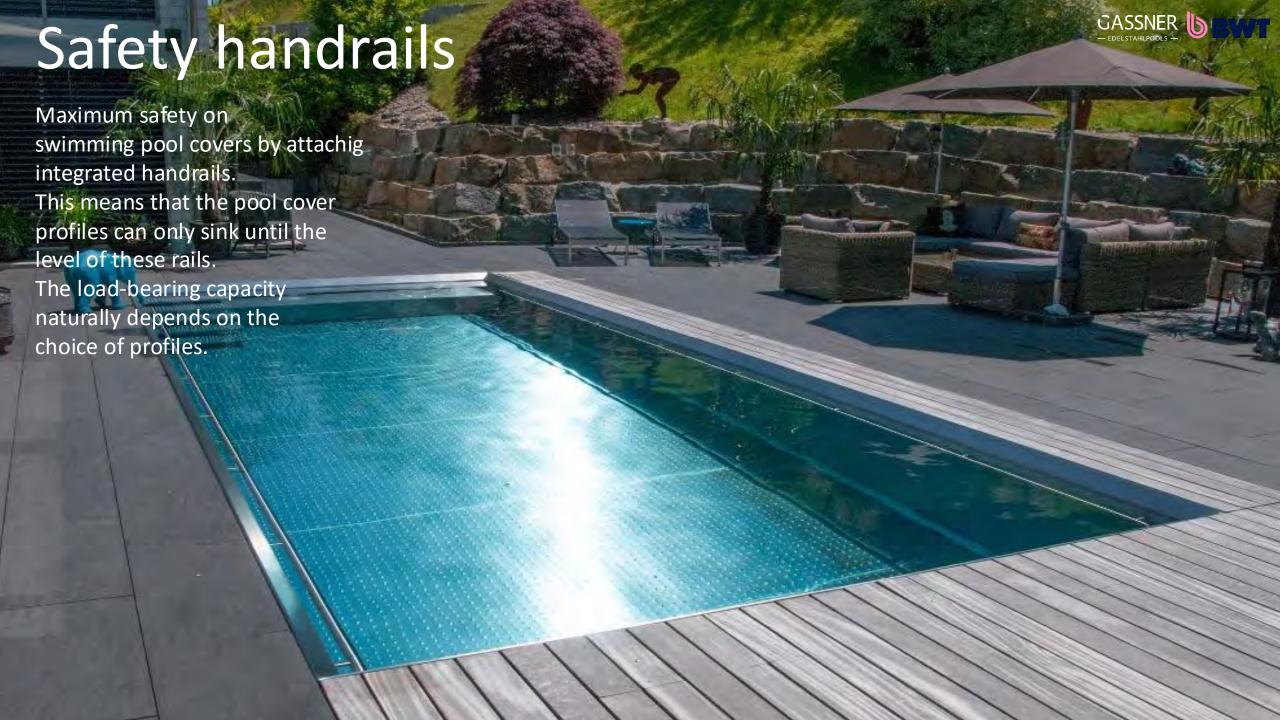

- ✓ Very high water level
- Skimmer-dirt-basket removeable form water side
- ✓ no revisions on the floor cover outside the pool
- ✓ Different endings, also on skimmer pools

- ✓ Very low water level in cause of built-in skimmers
- ✓ revisions outside of the pool
- ✓ Top edge ending only with 90° on skimmer pools