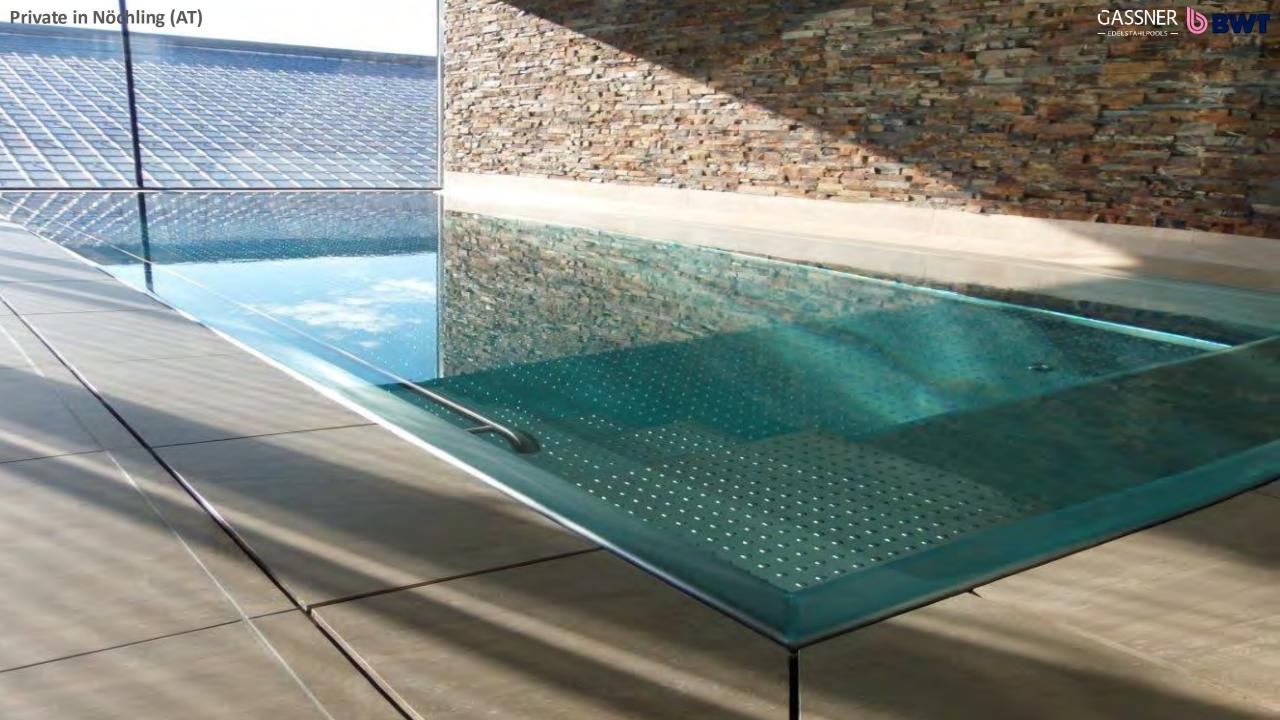

**

- ✓ Cost-effective alternative
- ✓ Proven system for decades
- ✓ In the colors:
  solar
  transparent
  white
  grey,
  ivory
  light blue
  dark blue



#### PC

- √ Very impact-resistant
- ✓ Temperature-resistant up to 120°C
- ✓ Largely hail-proof up to grain size 30 mm
- ✓ In the colors:
  solar
  transparent,
  light blue-transparent,
  dark blue-transparent,
  green-transparent,
  silber-transparent,
  silber-solar









## ONE-PIECE-POOL

Skimmerpool up to a max inner width of 3,4 m

Fast installation on site (1-2 working days)



### TRANSPORT IN PARTS





- Extremely high degree of prefabrication (unmatched in the industry)
- Tailored to the situation on site









































**Boutique Hotel "Ultima" in Gstaad (CH)**