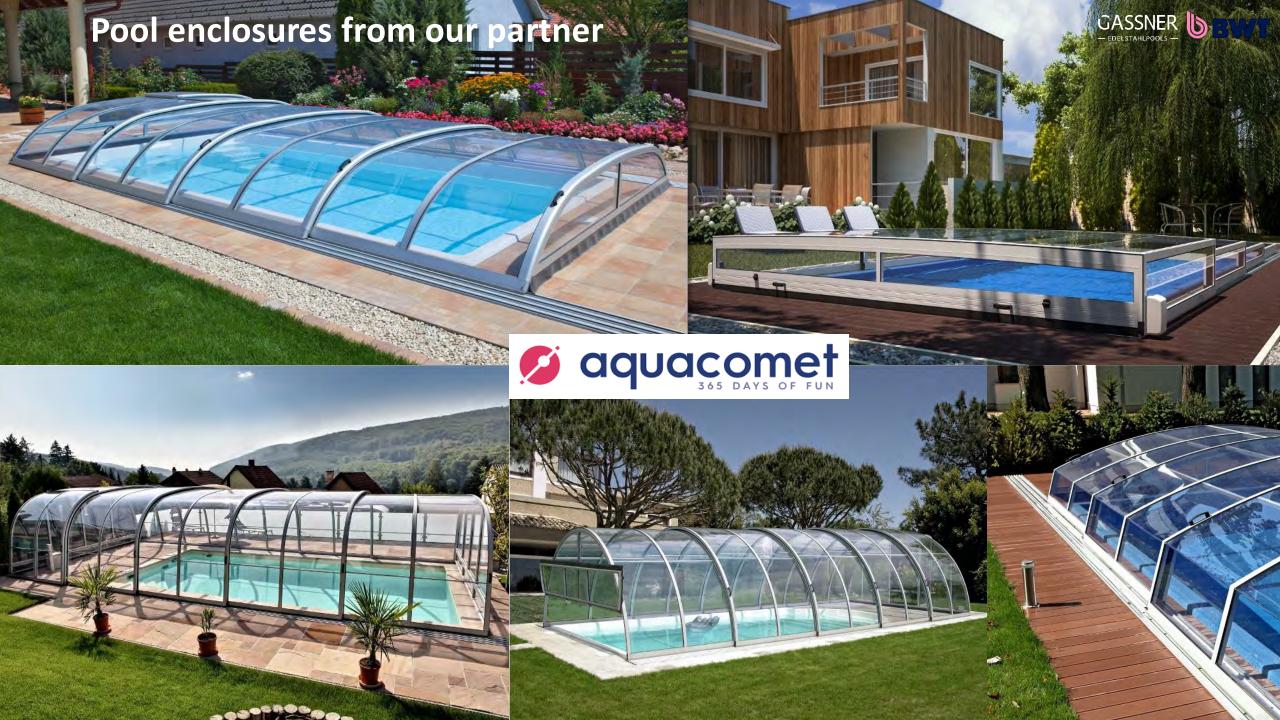

# Hollow chamber profiles of PVC and PC

Hollow chamber profiles made out of PVC or PC are characterized by their sophisticated design, regardless of the material.

Each slat is manufactured using the extrusion process.

Each slat with dimensions of 60 x 14 mm has three hollow chambers and with a double hook system, which lock into each other, which creates a solid pool cover

### Hollow chamber profiles