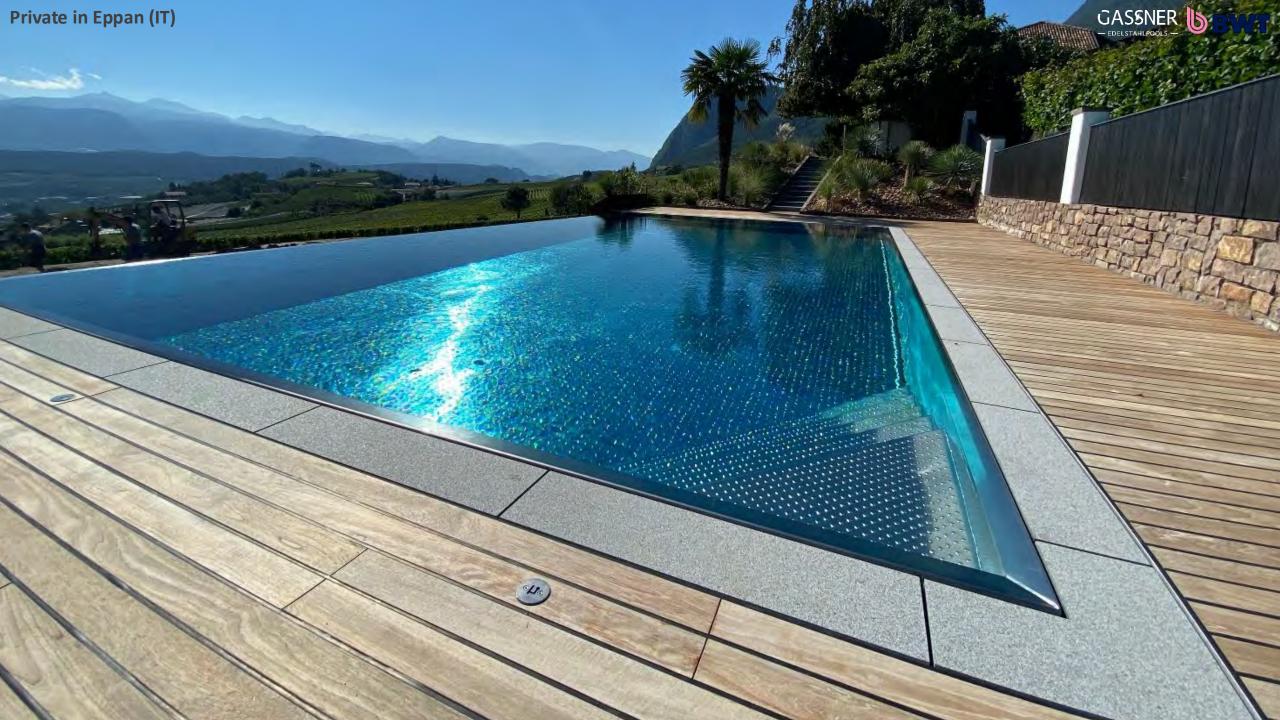

tive alternative
- ✓ Proven system for decades
- ✓ In the colors:
  solar
  transparent
  white
  grey,
  ivory
  light blue
  dark blue



#### PC

- √ Very impact-resistant
- ✓ Temperature-resistant up to 120°C
- ✓ Largely hail-proof up to grain size 30 mm
- ✓ In the colors:
  solar
  transparent,
  light blue-transparent,
  dark blue-transparent,
  green-transparent,
  silber-transparent,
  silber-solar









## ONE-PIECE-POOL

Skimmerpool up to a max inner width of 3,4 m

Fast installation on site (1-2 working days)



### TRANSPORT IN PARTS





- Extremely high degree of prefabrication (unmatched in the industry)
- Tailored to the situation on site









































**Boutique Hotel "Ultima" in Gstaad (CH)**