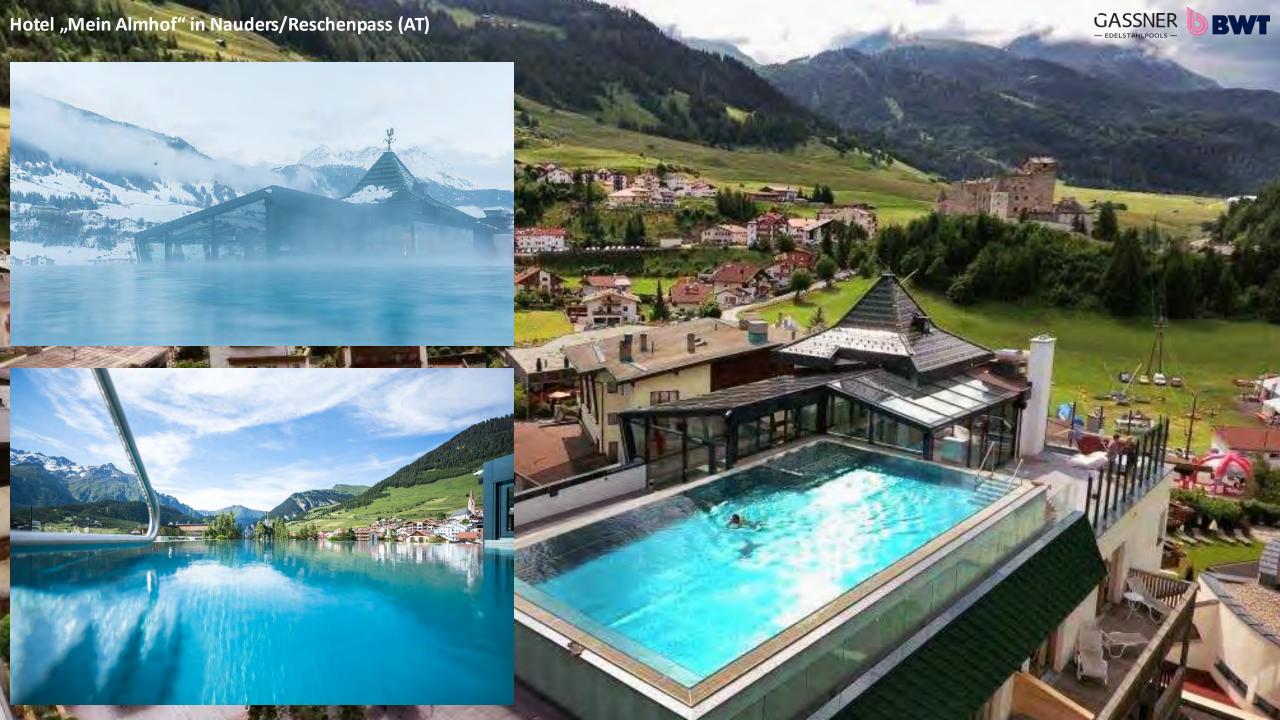

to each other, which creates a solid pool cover



### Hollow chamber profiles

### **PVC**

- ✓ Cost-effective alternative
- ✓ Proven system for decades
- ✓ In the colors:
  solar
  transparent
  white
  grey,
  ivory
  light blue
  dark blue



#### PC

- √ Very impact-resistant
- ✓ Temperature-resistant up to 120°C
- ✓ Largely hail-proof up to grain size 30 mm
- ✓ In the colors:
  solar
  transparent,
  light blue-transparent,
  dark blue-transparent,
  green-transparent,
  silber-transparent,
  silber-solar









## ONE-PIECE-POOL

Skimmerpool up to a max inner width of 3,4 m

Fast installation on site (1-2 working days)



### TRANSPORT IN PARTS





- Extremely high degree of prefabrication (unmatched in the industry)
- Tailored to the situation on site









































**Boutique Hotel "Ultima" in Gstaad (CH)**