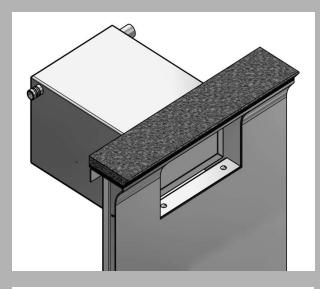

- ✓ Very high water level
- Skimmer-dirt-basket removeable form water side
- ✓ no revisions on the floor cover outside the pool
- ✓ Different endings, also on skimmer pools

- ✓ Very low water level in cause of built-in skimmers
- ✓ revisions outside of the pool
- ✓ Top edge ending only with 90° on skimmer pools