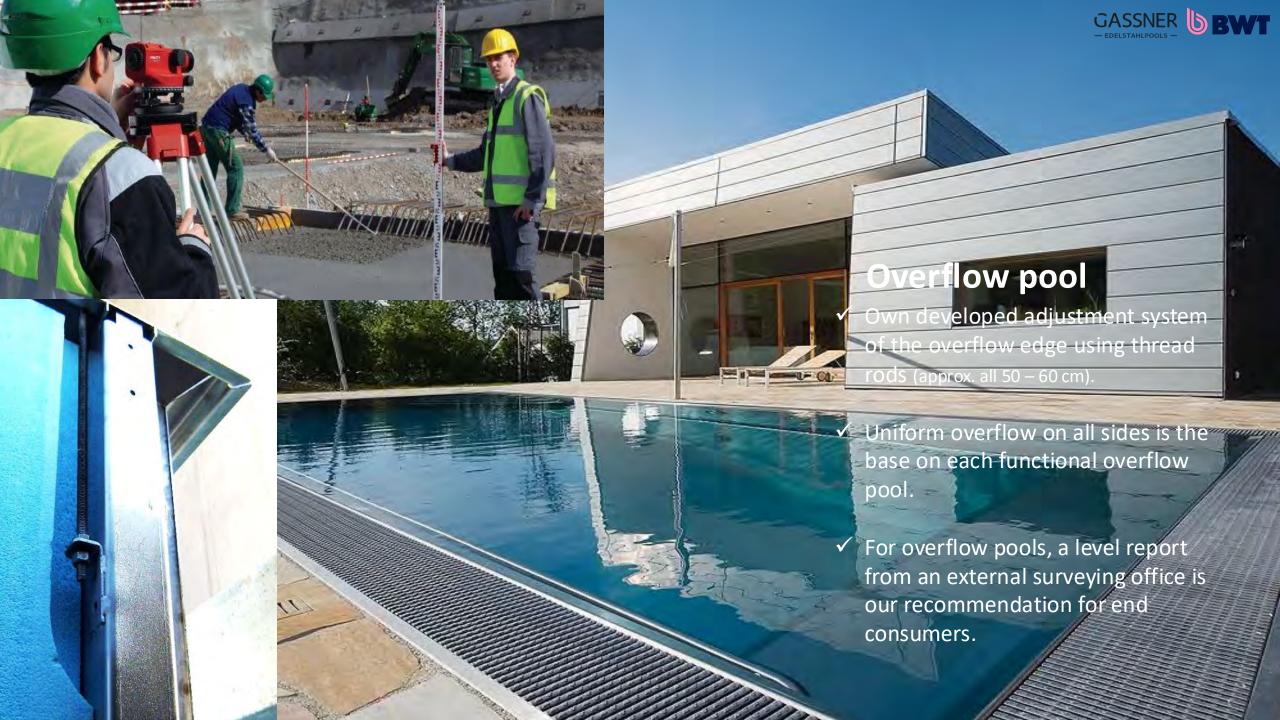

# GASSNER

— STAINLESS STEEL POOLS —















والمتحار والمتحار والمتحار والمتحار والمتحارة والمتحارة والمتحار و











### **Individual ending (Skimmer)**



















straight (floor cover above)

slant
(floor cover afterwards)

round
(floor cover afterwards)

Wavereflection (floor cover above)

### Individual ending (overflow)





(with grip edge)

Infinity (water curtain)





## Pool-cover bench (foldable)

- ✓ Easy and also underwater revisable (2 secure screws)
- ✓ Front cover without visible screws (excluding combination with air-bubbles)
- Front covers easy to takeout on folded up bench

















- ✓ Very high water level
- Skimmer-dirt-basket removeable form water side
- ✓ no revisions on the floor cover outside the pool
- ✓ Different endings, also on skimmer pools

- ✓ Very low water level in cause of built-in skimmers
- ✓ revisions outside of the pool
- ✓ Top edge ending on