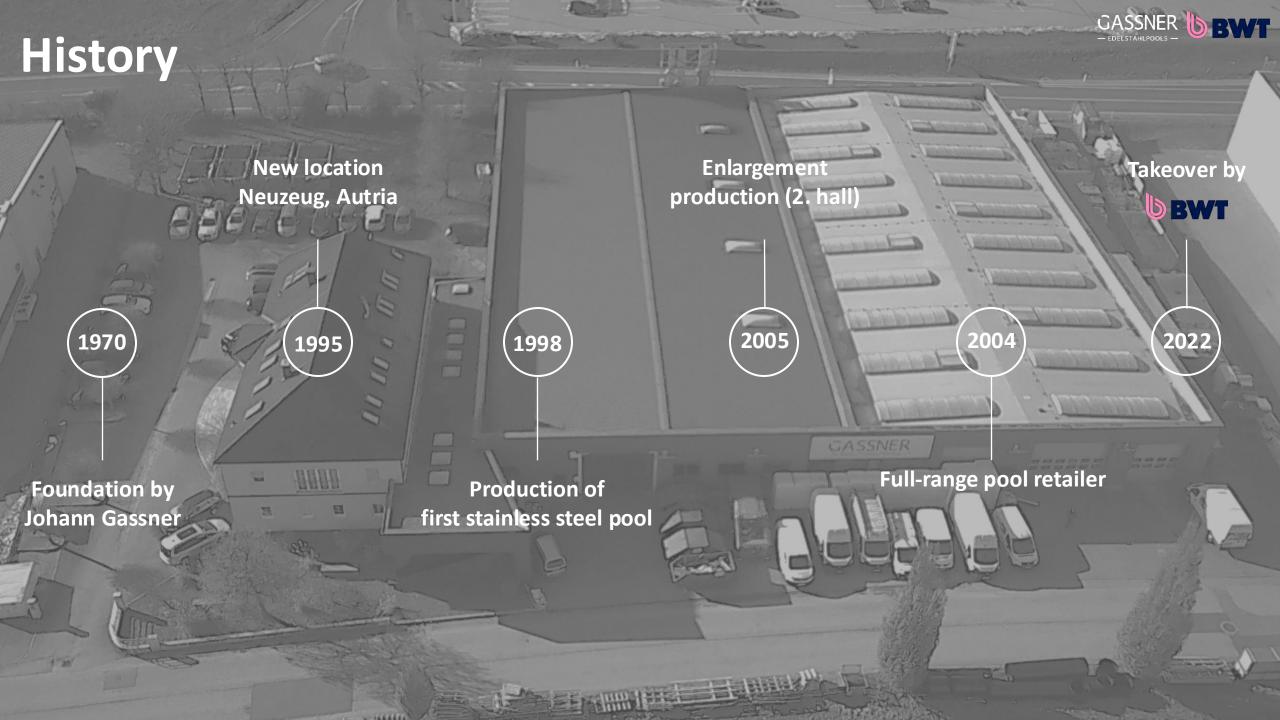

# GASSNER

— STAINLESS STEEL POOLS —















والمتحار والمتحار والمتحار والمتحار والمتحارة والمتحارة والمتحار و











### **Individual ending (Skimmer)**



















straight (floor cover above)

slant
(floor cover afterwards)

round
(floor cover afterwards)

Wavereflection (floor cover above)

### Individual ending (overflow)





(with grip edge)

Infinity (water curtain)





## Pool-cover bench (foldable)

- ✓ Easy and also underwater revisable (2 secure screws)
- ✓ Front cover without visible screws (excluding combination with air-bubbles)
- Front covers easy to takeout on folded up bench

















- ✓ Very high water level
- Skimmer-dirt-basket removeable form water side
- ✓ no revisions on the floor cover outside the pool
- ✓ Different endings, also on skimmer pools

- ✓ Very low water level in