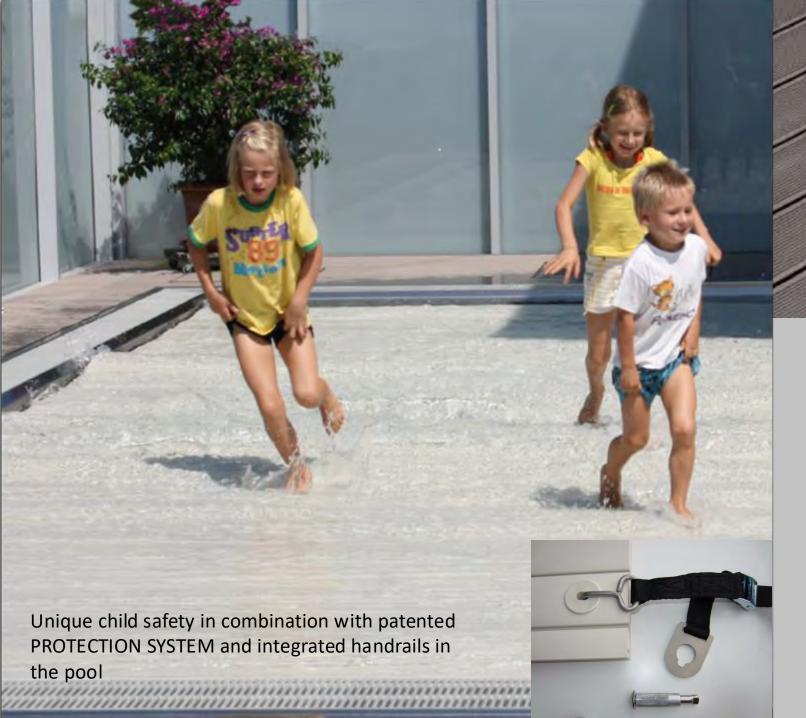

- ✓ closed, easy-to-clean surface
- ✓ high storm- & child safety in combination
  with patented PROTECTION SYSTEM
- ✓ individual cutting of profiles on Installation on site picture
- ✓ Saving of swimming pool chemstry and heating costs up to 80%

### **Protection System**

- ✓ Form-fitting screwed plastic half shells
- ✓ Available in the fitting colors to COVREX by Rehau profiles
- ✓ Tensioning using a belt and ground anchor
- ✓ High child and storm safety