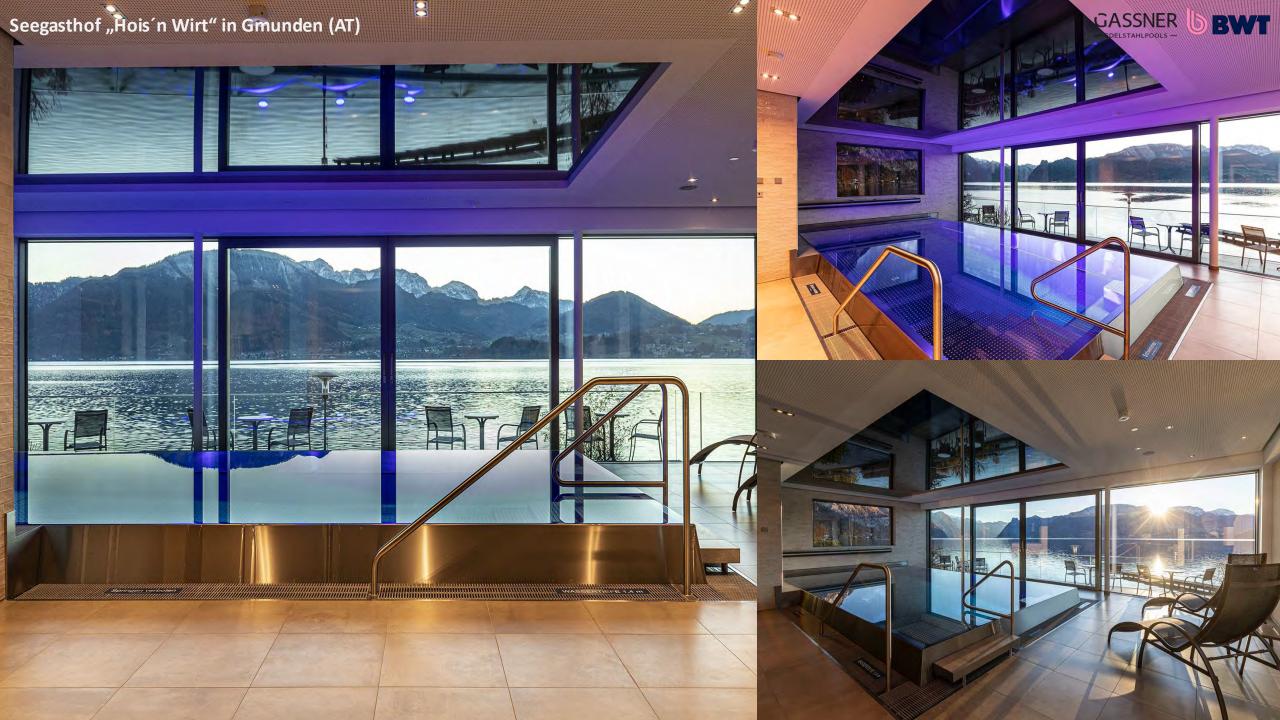

m, which lock into each other, which creates a solid pool cover



### Hollow chamber profiles

### **PVC**

- ✓ Cost-effective alternative
- ✓ Proven system for decades
- ✓ In the colors:
  solar
  transparent
  white
  grey,
  ivory
  light blue
  dark blue



#### PC

- √ Very impact-resistant
- ✓ Temperature-resistant up to 120°C
- ✓ Largely hail-proof up to grain size 30 mm
- ✓ In the colors:
  solar
  transparent,
  light blue-transparent,
  dark blue-transparent,
  green-transparent,
  silber-transparent,
  silber-solar









## ONE-PIECE-POOL

Skimmerpool up to a max inner width of 3,4 m

Fast installation on site (1-2 working days)



### TRANSPORT IN PARTS





- Extremely high degree of prefabrication (unmatched in the industry)
- Tailored to the situation on site









































**Boutique Hotel "Ultima" in Gstaad (CH)**