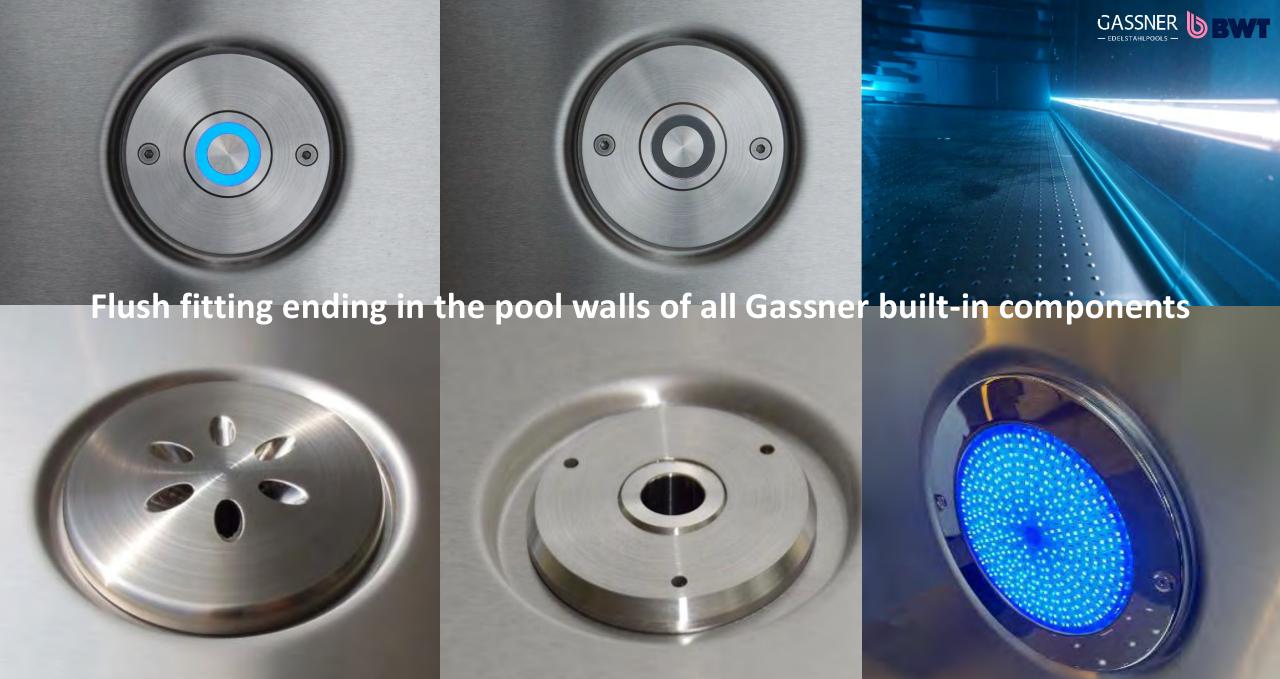

# GASSNER

— STAINLESS STEEL POOLS —















والمتحار والمتحار والمتحار والمتحار والمتحارة والمتحارة والمتحار و











### **Individual ending (Skimmer)**



















straight (floor cover above)

slant
(floor cover afterwards)

round
(floor cover afterwards)

Wavereflection (floor cover above)

### Individual ending (overflow)





(with grip edge)

Infinity (water curtain)





## Pool-cover bench (foldable)

- ✓ Easy and also underwater revisable (2 secure screws)
- ✓ Front cover without visible screws (excluding combination with air-bubbles)
- Front covers easy to takeout on folded up bench

















- ✓ Very high water level
- Skimmer-dirt-basket removeable form water side
- ✓ no revisions on the floor cover outside the pool
- ✓ Different endings, also on skimmer pools

- ✓ Very low water level in cause of built-in skimmers
- ✓ revisions outside of the pool
- ✓ Top edge ending only with 90° on skimmer pools



- ✓ Pool walls almost without visible welds thanks to sophisticated assembly technology
- ✓ Walls and floor elements are glued together with XPS-Insulation plates (max. flatness).
- ✓ Insulation as standard with 6 cm XPS on floors and walls

- ✓ No round transition between floor and wall (dirt edge)
- ✓ Welding from the backside of the walls visible through high temperature during welding process



- ✓ Using of ready-nubbed stainless steel sheets
- ✓ No brushed material
-