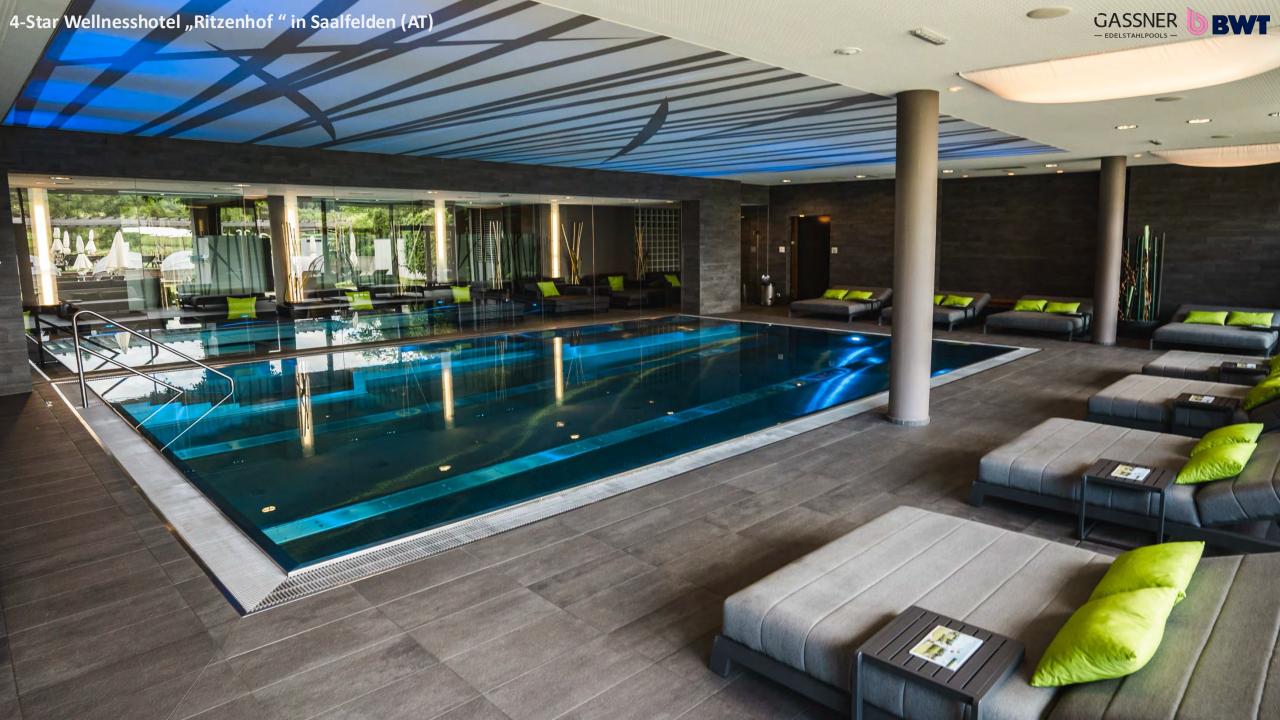

hich lock into each other, which creates a solid pool cover



### Hollow chamber profiles

### **PVC**

- ✓ Cost-effective alternative
- ✓ Proven system for decades
- ✓ In the colors:
  solar
  transparent
  white
  grey,
  ivory
  light blue
  dark blue



#### PC

- √ Very impact-resistant
- ✓ Temperature-resistant up to 120°C
- ✓ Largely hail-proof up to grain size 30 mm
- ✓ In the colors:
  solar
  transparent,
  light blue-transparent,
  dark blue-transparent,
  green-transparent,
  silber-transparent,
  silber-solar









## ONE-PIECE-POOL

Skimmerpool up to a max inner width of 3,4 m

Fast installation on site (1-2 working days)



### TRANSPORT IN PARTS





- Extremely high degree of prefabrication (unmatched in the industry)
- Tailored to the situation on site









































**Boutique Hotel "Ultima" in Gstaad (CH)**