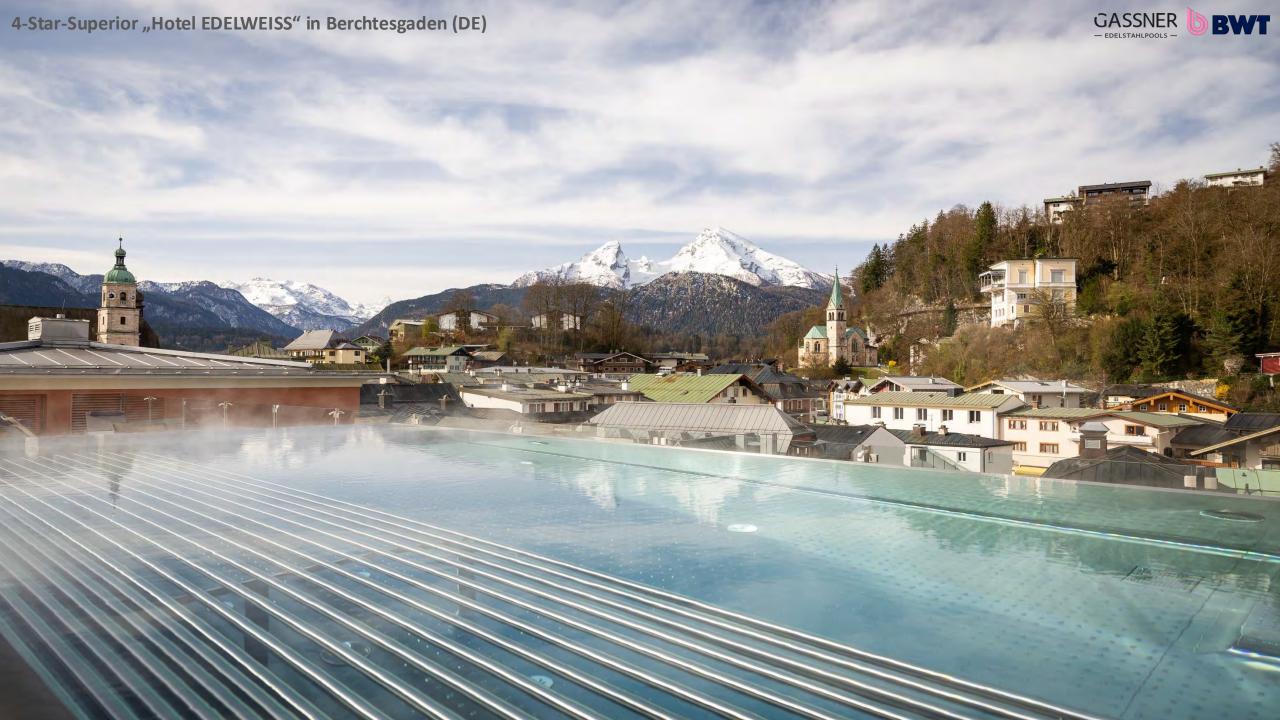

each other, which creates a solid pool cover



### Hollow chamber profiles

### **PVC**

- ✓ Cost-effective alternative
- ✓ Proven system for decades
- ✓ In the colors:
  solar
  transparent
  white
  grey,
  ivory
  light blue
  dark blue



#### PC

- √ Very impact-resistant
- ✓ Temperature-resistant up to 120°C
- ✓ Largely hail-proof up to grain size 30 mm
- ✓ In the colors:
  solar
  transparent,
  light blue-transparent,
  dark blue-transparent,
  green-transparent,
  silber-transparent,
  silber-solar









## ONE-PIECE-POOL

Skimmerpool up to a max inner width of 3,4 m

Fast installation on site (1-2 working days)



### TRANSPORT IN PARTS





- Extremely high degree of prefabrication (unmatched in the industry)
- Tailored to the situation on site









































**Boutique Hotel "Ultima" in Gstaad (CH)**