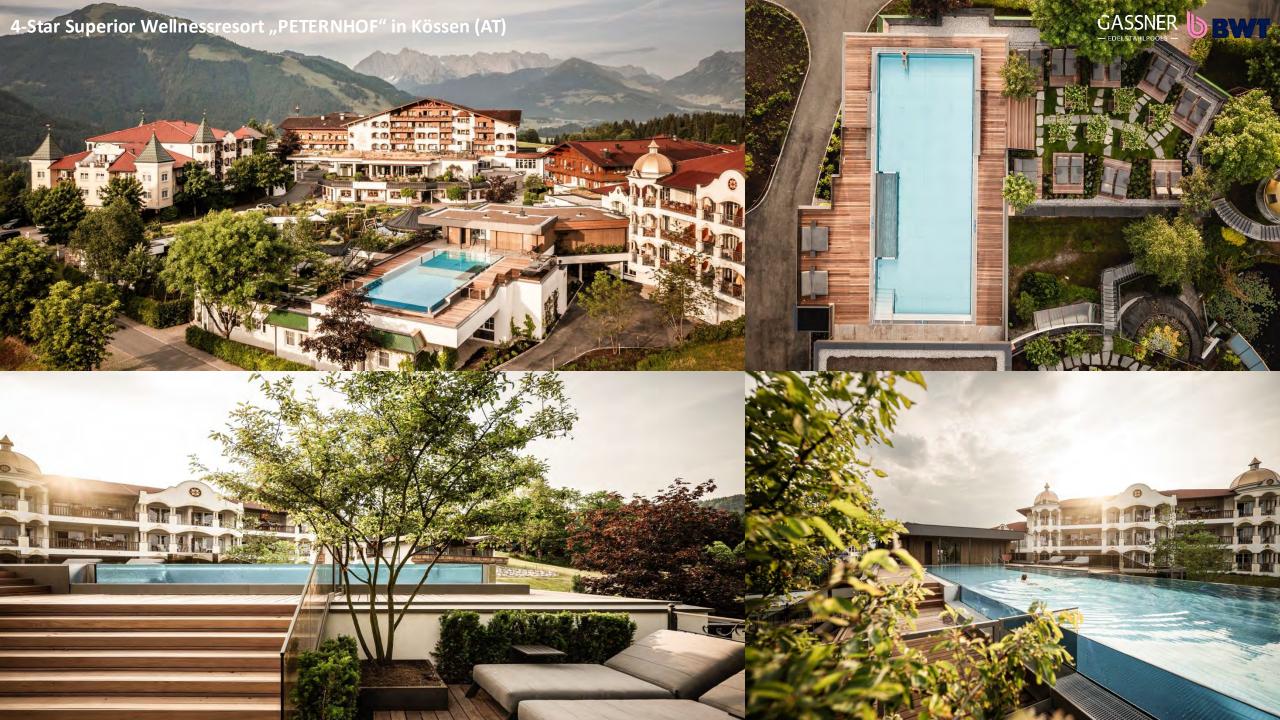

ch lock into each other, which creates a solid pool cover



### Hollow chamber profiles

### **PVC**

- ✓ Cost-effective alternative
- ✓ Proven system for decades
- ✓ In the colors:
  solar
  transparent
  white
  grey,
  ivory
  light blue
  dark blue



#### PC

- √ Very impact-resistant
- ✓ Temperature-resistant up to 120°C
- ✓ Largely hail-proof up to grain size 30 mm
- ✓ In the colors:
  solar
  transparent,
  light blue-transparent,
  dark blue-transparent,
  green-transparent,
  silber-transparent,
  silber-solar









## ONE-PIECE-POOL

Skimmerpool up to a max inner width of 3,4 m

Fast installation on site (1-2 working days)



### TRANSPORT IN PARTS





- Extremely high degree of prefabrication (unmatched in the industry)
- Tailored to the situation on site









































**Boutique Hotel "Ultima" in Gstaad (CH)**