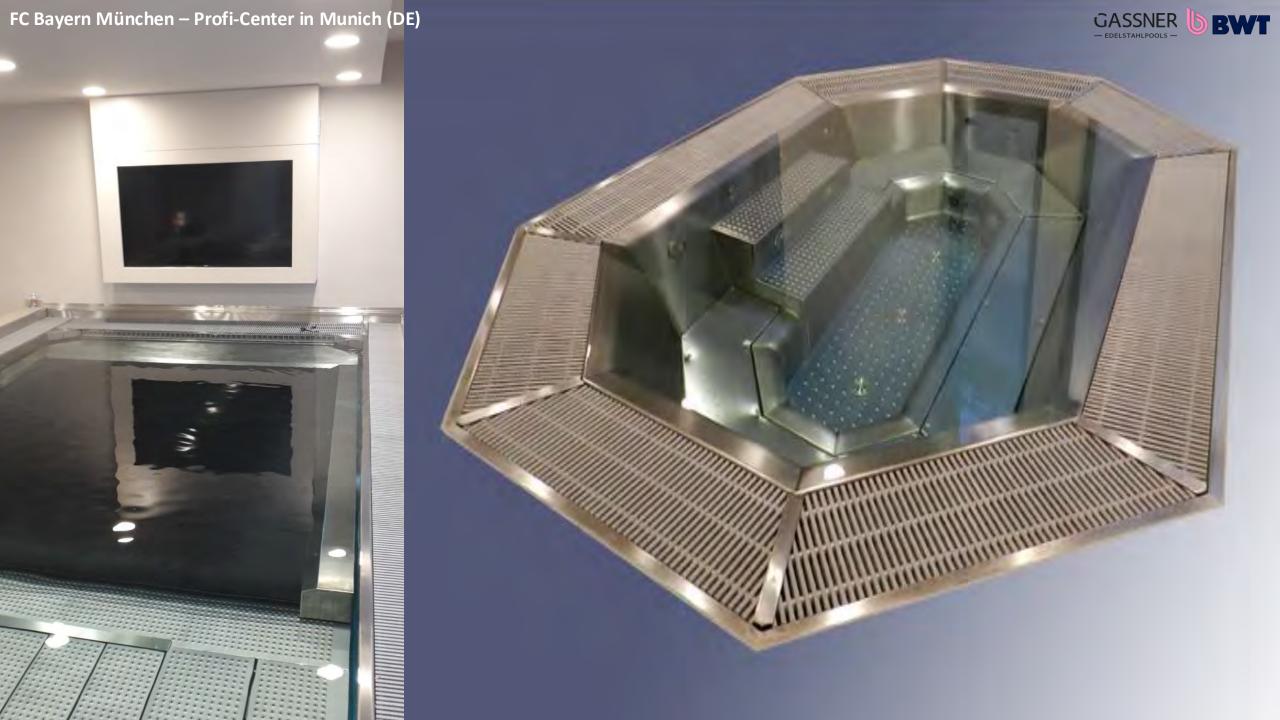

h other, which creates a solid pool cover



### Hollow chamber profiles

### **PVC**

- ✓ Cost-effective alternative
- ✓ Proven system for decades
- ✓ In the colors:
  solar
  transparent
  white
  grey,
  ivory
  light blue
  dark blue



#### PC

- √ Very impact-resistant
- ✓ Temperature-resistant up to 120°C
- ✓ Largely hail-proof up to grain size 30 mm
- ✓ In the colors:
  solar
  transparent,
  light blue-transparent,
  dark blue-transparent,
  green-transparent,
  silber-transparent,
  silber-solar









## ONE-PIECE-POOL

Skimmerpool up to a max inner width of 3,4 m

Fast installation on site (1-2 working days)



### TRANSPORT IN PARTS





- Extremely high degree of prefabrication (unmatched in the industry)
- Tailored to the situation on site









































**Boutique Hotel "Ultima" in Gstaad (CH)**