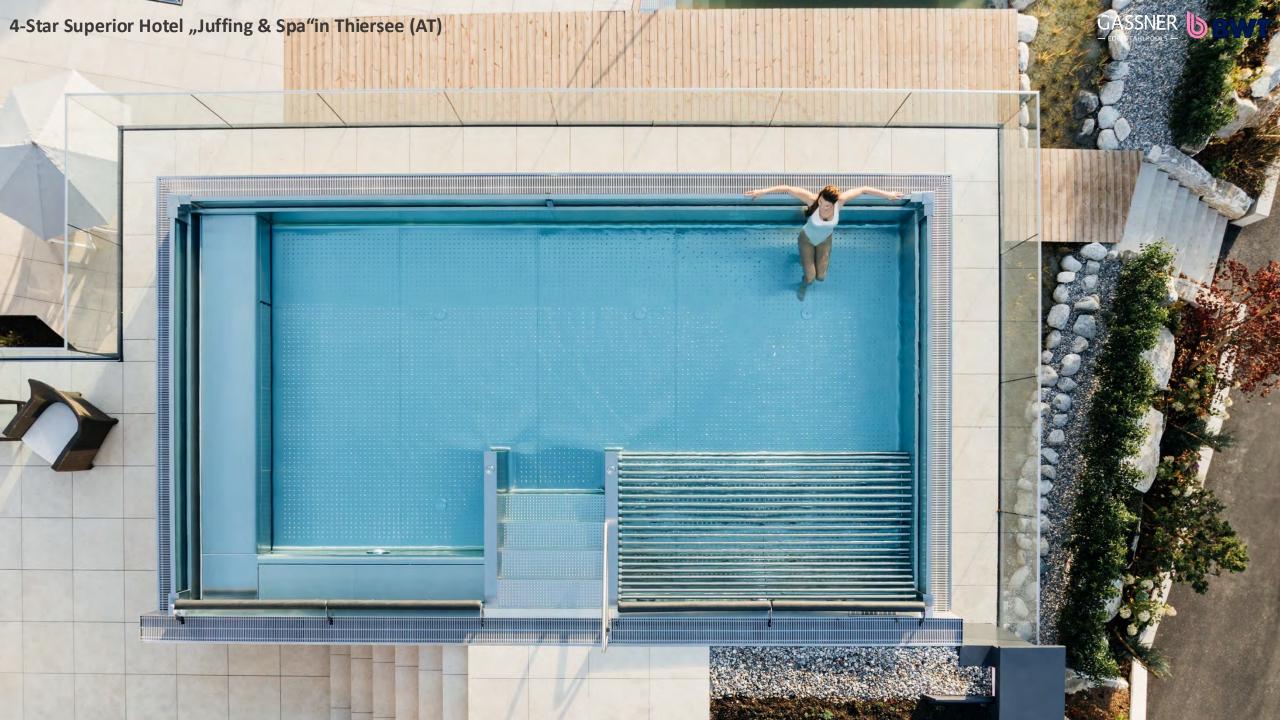

tem, which lock into each other, which creates a solid pool cover



### Hollow chamber profiles

### **PVC**

- ✓ Cost-effective alternative
- ✓ Proven system for decades
- ✓ In the colors:
  solar
  transparent
  white
  grey,
  ivory
  light blue
  dark blue



#### PC

- √ Very impact-resistant
- ✓ Temperature-resistant up to 120°C
- ✓ Largely hail-proof up to grain size 30 mm
- ✓ In the colors:
  solar
  transparent,
  light blue-transparent,
  dark blue-transparent,
  green-transparent,
  silber-transparent,
  silber-solar









## ONE-PIECE-POOL

Skimmerpool up to a max inner width of 3,4 m

Fast installation on site (1-2 working days)



### TRANSPORT IN PARTS





- Extremely high degree of prefabrication (unmatched in the industry)
- Tailored to the situation on site









































**Boutique Hotel "Ultima" in Gstaad (CH)**