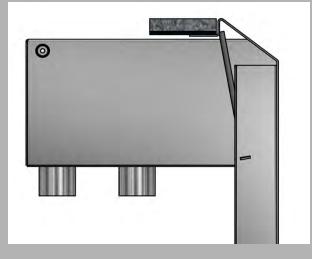

### **Individual ending (Skimmer)**

straight (floor cover above)

slant
(floor cover afterwards)

round
(floor cover afterwards)

Wavereflection (floor cover above)