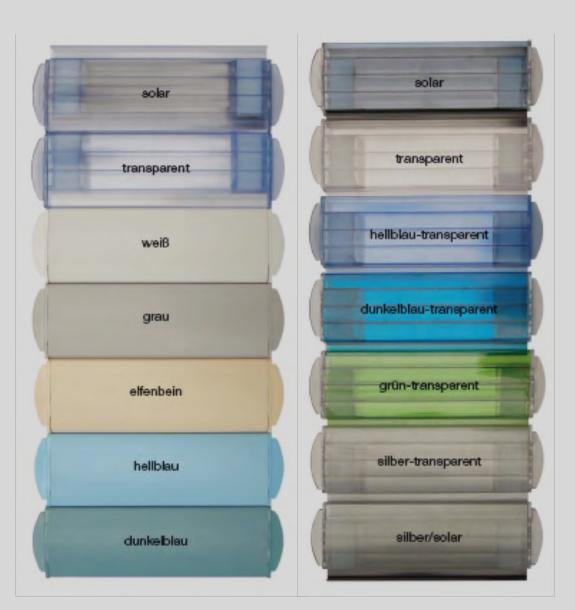

### **PVC**

- ✓ Cost-effective alternative
- ✓ Proven system for decades
- ✓ In the colors:
  solar
  transparent
  white
  grey,
  ivory
  light blue
  dark blue

#### PC

- √ Very impact-resistant
- ✓ Temperature-resistant up to 120°C
- ✓ Largely hail-proof up to grain size 30 mm
- ✓ In the colors:
  solar
  transparent,
  light blue-transparent,
  dark blue-transparent,
  green-transparent,
  silber-transparent,
  silber-solar