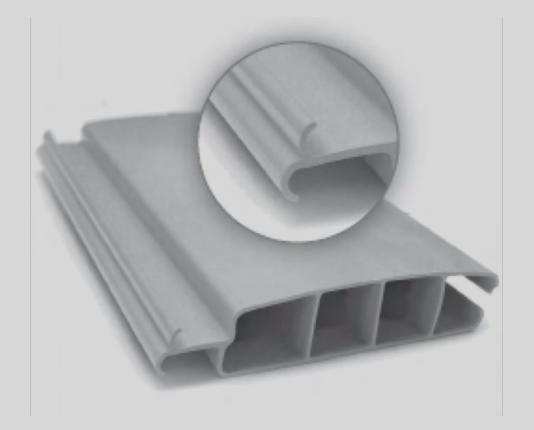

# Hollow chamber profiles of PVC and PC

Hollow chamber profiles made out of PVC or PC are characterized by their sophisticated design, regardless of the material.

Each slat is manufactured using the extrusion process.

Each slat with dimensions of 60 x 14 mm has three hollow chambers and with a double hook system, which lock into each other, which creates a solid pool cover