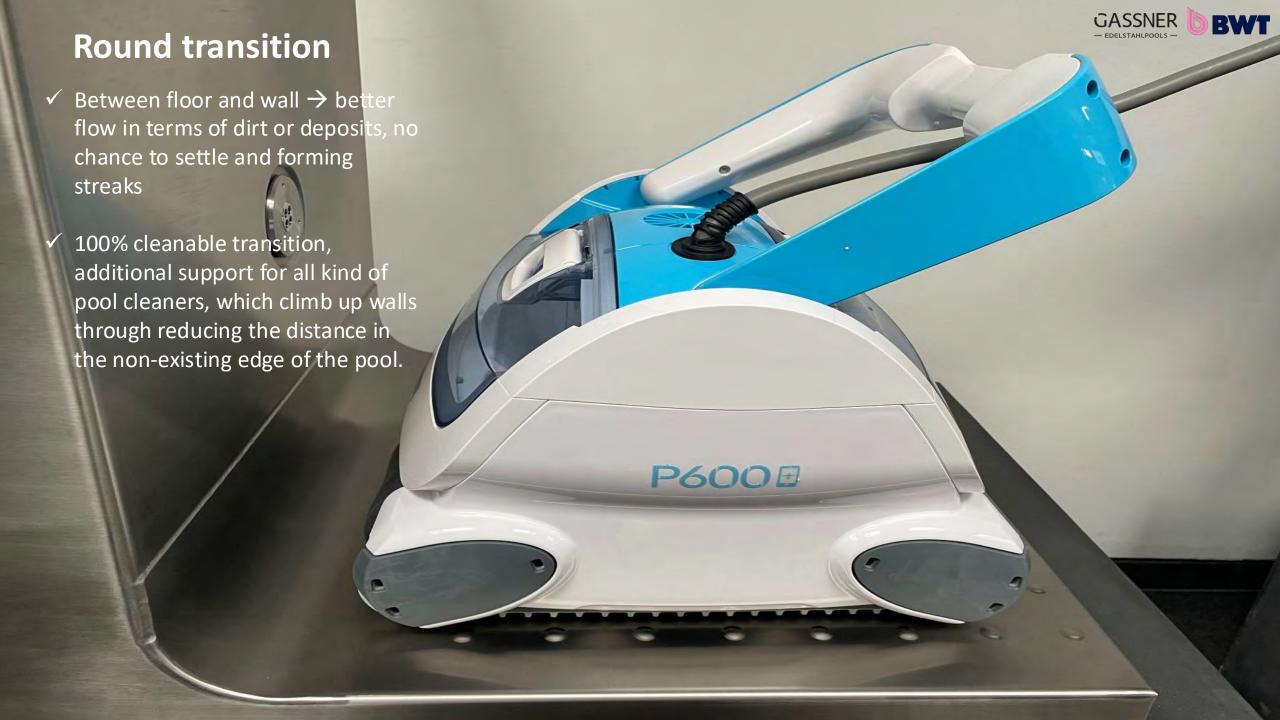

- ✓ No round transition between floor and wall (dirt edge)
- ✓ Welding from the backside of the walls visible through high temperature during welding process

- ✓ Using of ready-nubbed stainless steel sheets
- ✓ No brushed material
- ✓ Partially cut nubs