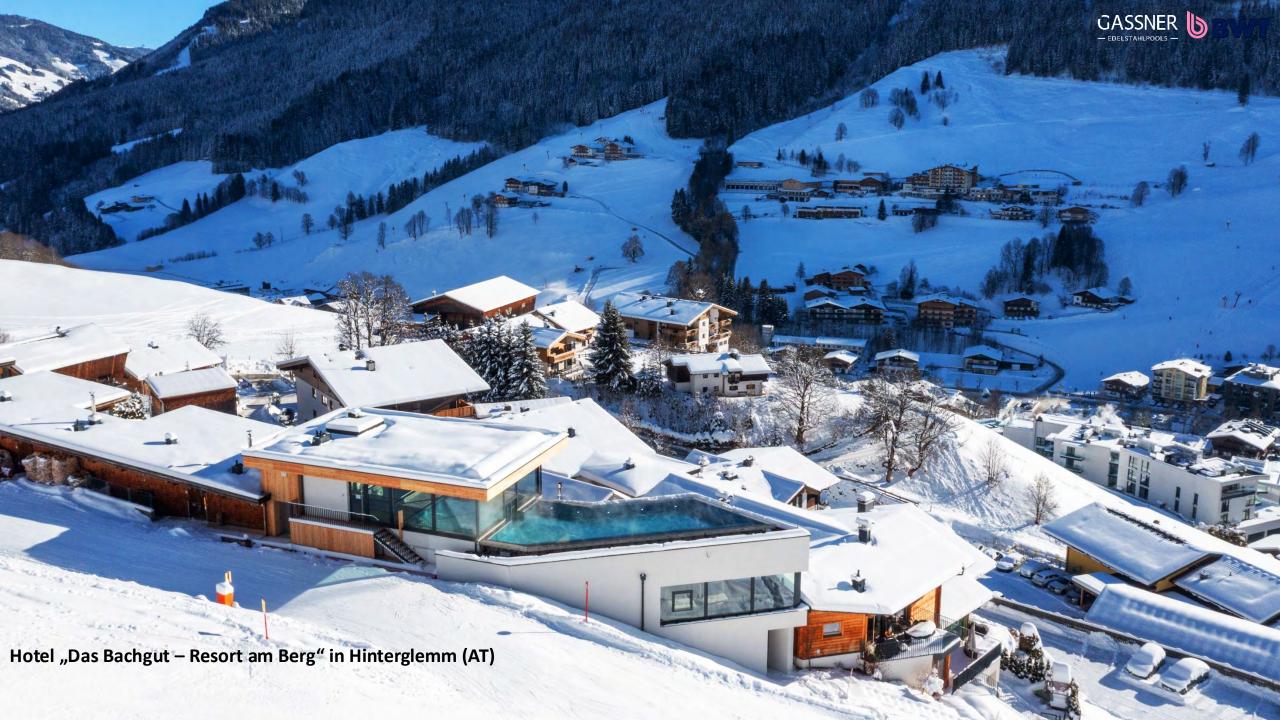

ow chamber profiles

### **PVC**

- ✓ Cost-effective alternative
- ✓ Proven system for decades
- ✓ In the colors:
  solar
  transparent
  white
  grey,
  ivory
  light blue
  dark blue



#### PC

- √ Very impact-resistant
- ✓ Temperature-resistant up to 120°C
- ✓ Largely hail-proof up to grain size 30 mm
- ✓ In the colors:
  solar
  transparent,
  light blue-transparent,
  dark blue-transparent,
  green-transparent,
  silber-transparent,
  silber-solar









## ONE-PIECE-POOL

Skimmerpool up to a max inner width of 3,4 m

Fast installation on site (1-2 working days)



### TRANSPORT IN PARTS





- Extremely high degree of prefabrication (unmatched in the industry)
- Tailored to the situation on site









































**Boutique Hotel "Ultima" in Gstaad (CH)**