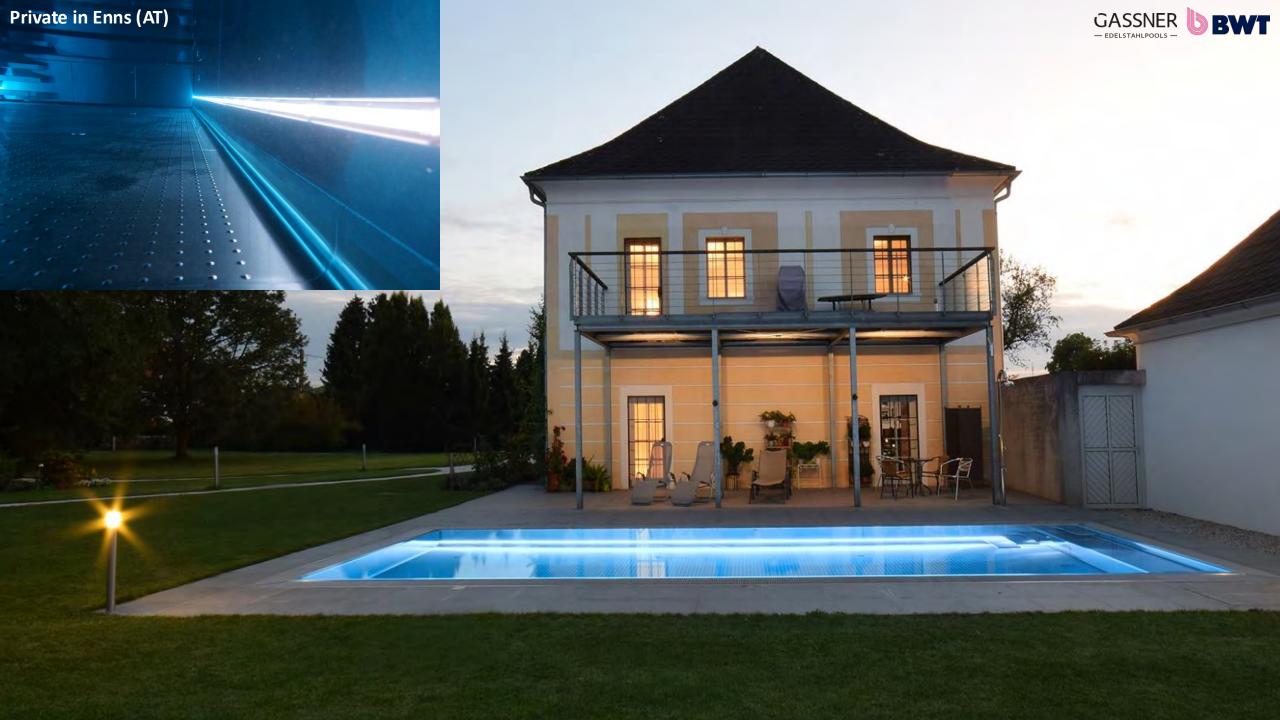

VC**

- ✓ Cost-effective alternative
- ✓ Proven system for decades
- ✓ In the colors:
  solar
  transparent
  white
  grey,
  ivory
  light blue
  dark blue



#### PC

- √ Very impact-resistant
- ✓ Temperature-resistant up to 120°C
- ✓ Largely hail-proof up to grain size 30 mm
- ✓ In the colors:
  solar
  transparent,
  light blue-transparent,
  dark blue-transparent,
  green-transparent,
  silber-transparent,
  silber-solar









## ONE-PIECE-POOL

Skimmerpool up to a max inner width of 3,4 m

Fast installation on site (1-2 working days)



### TRANSPORT IN PARTS





- Extremely high degree of prefabrication (unmatched in the industry)
- Tailored to the situation on site









































**Boutique Hotel "Ultima" in Gstaad (CH)**