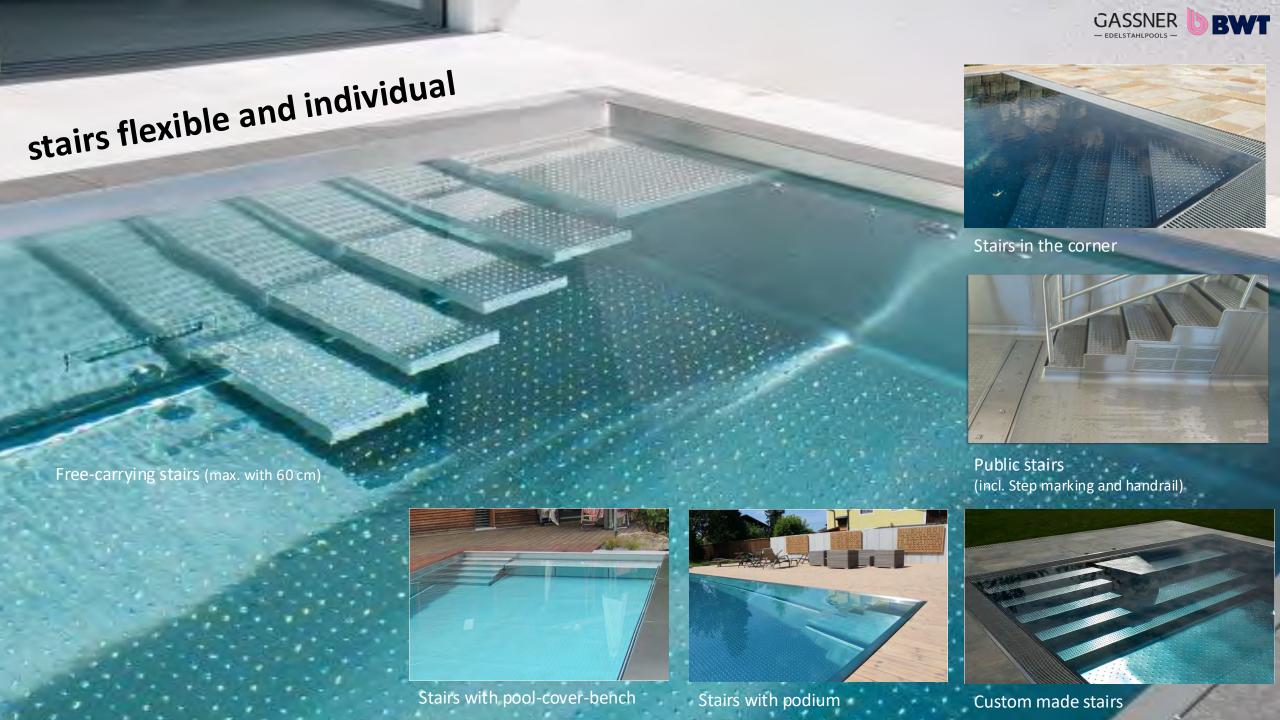

# GASSNER

— STAINLESS STEEL POOLS —















والمتحار والمتحار والمتحار والمتحار والمتحارة والمتحارة والمتحار و











### **Individual ending (Skimmer)**



















straight (floor cover above)

slant
(floor cover afterwards)

round
(floor cover afterwards)

Wavereflection (floor cover above)

### Individual ending (overflow)





(with grip edge)

Infinity (water curtain)





## Pool-cover bench (foldable)

- ✓ Easy and also underwater revisable (2 secure screws)
- ✓ Front cover without visible screws (excluding combination with air-bubbles)
- Front covers easy to takeout on folded up bench

















- ✓ Very high water level
- Skimmer-dirt-basket removeable form water side
- ✓ no revisions on the floor cover outside the pool
- ✓ Different endings, also on skimmer pools

- ✓ Very low water level in cause of built-in skimmers
- ✓ revisions outside of the pool
- ✓ Top edge ending only wit