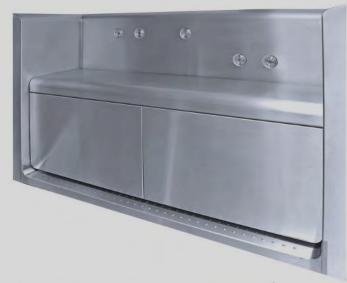

- ✓ Very high water level
- Skimmer-dirt-basket removeable form water side
- ✓ no revisions on the floor cover outside the pool
- ✓ Different endings, also on skimmer pools

- ✓ Very low water level in cause of built-in skimmers
- ✓ revisions outside of the pool
- ✓ Top edge ending only with 90° on skimmer pools