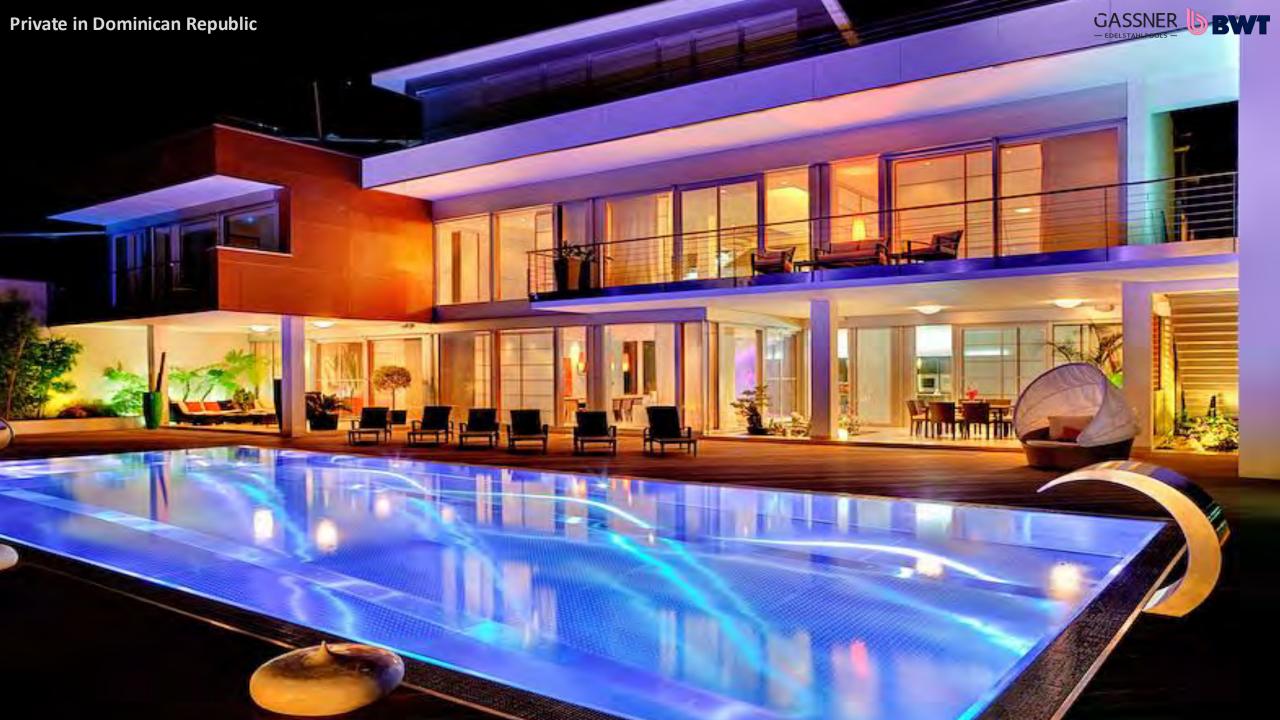

ffective alternative
- ✓ Proven system for decades
- ✓ In the colors:
  solar
  transparent
  white
  grey,
  ivory
  light blue
  dark blue



#### PC

- √ Very impact-resistant
- ✓ Temperature-resistant up to 120°C
- ✓ Largely hail-proof up to grain size 30 mm
- ✓ In the colors:
  solar
  transparent,
  light blue-transparent,
  dark blue-transparent,
  green-transparent,
  silber-transparent,
  silber-solar









## ONE-PIECE-POOL

Skimmerpool up to a max inner width of 3,4 m

Fast installation on site (1-2 working days)



### TRANSPORT IN PARTS





- Extremely high degree of prefabrication (unmatched in the industry)
- Tailored to the situation on site









































**Boutique Hotel "Ultima" in Gstaad (CH)**