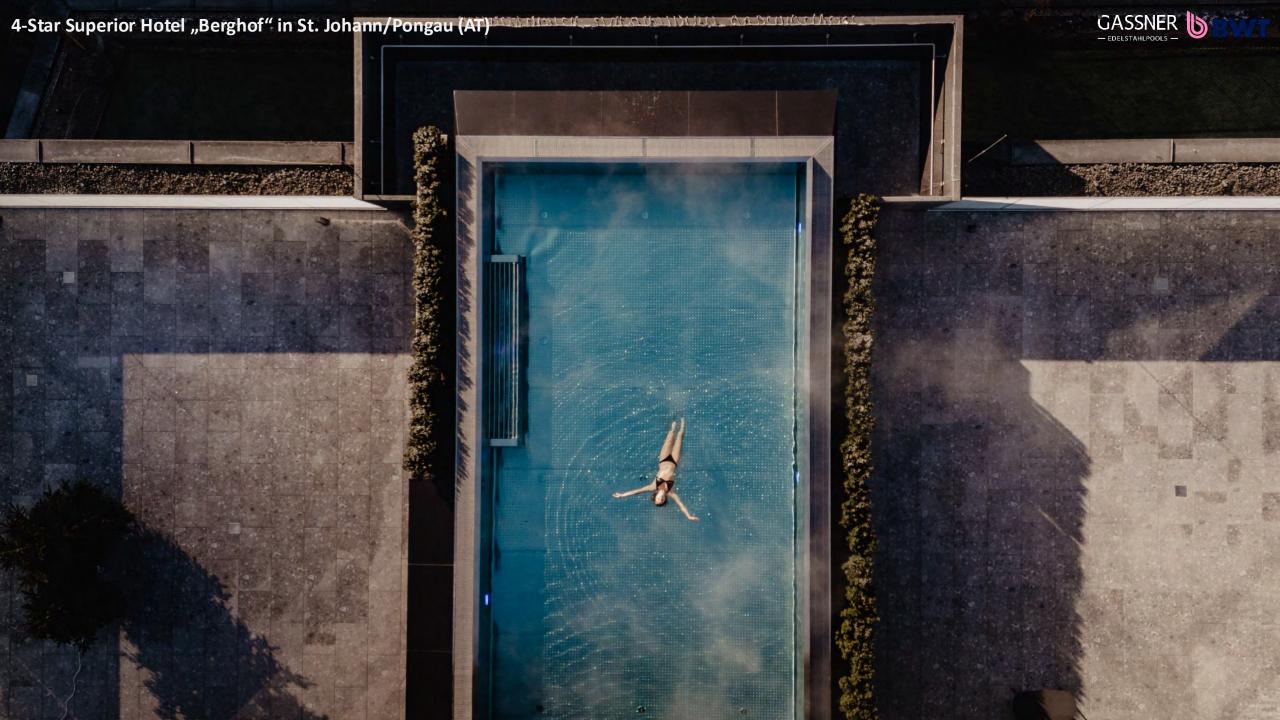

ok system, which lock into each other, which creates a solid pool cover



### Hollow chamber profiles

### **PVC**

- ✓ Cost-effective alternative
- ✓ Proven system for decades
- ✓ In the colors:
  solar
  transparent
  white
  grey,
  ivory
  light blue
  dark blue



#### PC

- √ Very impact-resistant
- ✓ Temperature-resistant up to 120°C
- ✓ Largely hail-proof up to grain size 30 mm
- ✓ In the colors:
  solar
  transparent,
  light blue-transparent,
  dark blue-transparent,
  green-transparent,
  silber-transparent,
  silber-solar









## ONE-PIECE-POOL

Skimmerpool up to a max inner width of 3,4 m

Fast installation on site (1-2 working days)



### TRANSPORT IN PARTS





- Extremely high degree of prefabrication (unmatched in the industry)
- Tailored to the situation on site









































**Boutique Hotel "Ultima" in Gstaad (CH)**