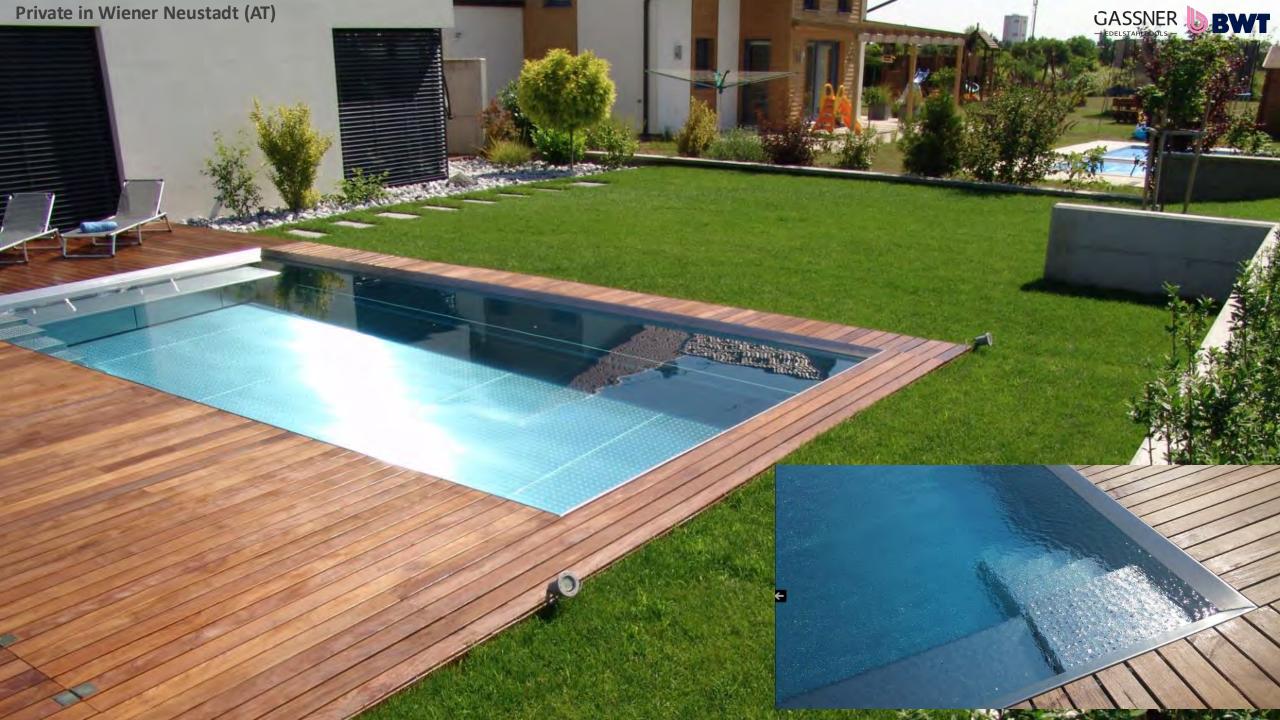

ective alternative
- ✓ Proven system for decades
- ✓ In the colors:
  solar
  transparent
  white
  grey,
  ivory
  light blue
  dark blue



#### PC

- √ Very impact-resistant
- ✓ Temperature-resistant up to 120°C
- ✓ Largely hail-proof up to grain size 30 mm
- ✓ In the colors:
  solar
  transparent,
  light blue-transparent,
  dark blue-transparent,
  green-transparent,
  silber-transparent,
  silber-solar









## ONE-PIECE-POOL

Skimmerpool up to a max inner width of 3,4 m

Fast installation on site (1-2 working days)



### TRANSPORT IN PARTS





- Extremely high degree of prefabrication (unmatched in the industry)
- Tailored to the situation on site









































**Boutique Hotel "Ultima" in Gstaad (CH)**