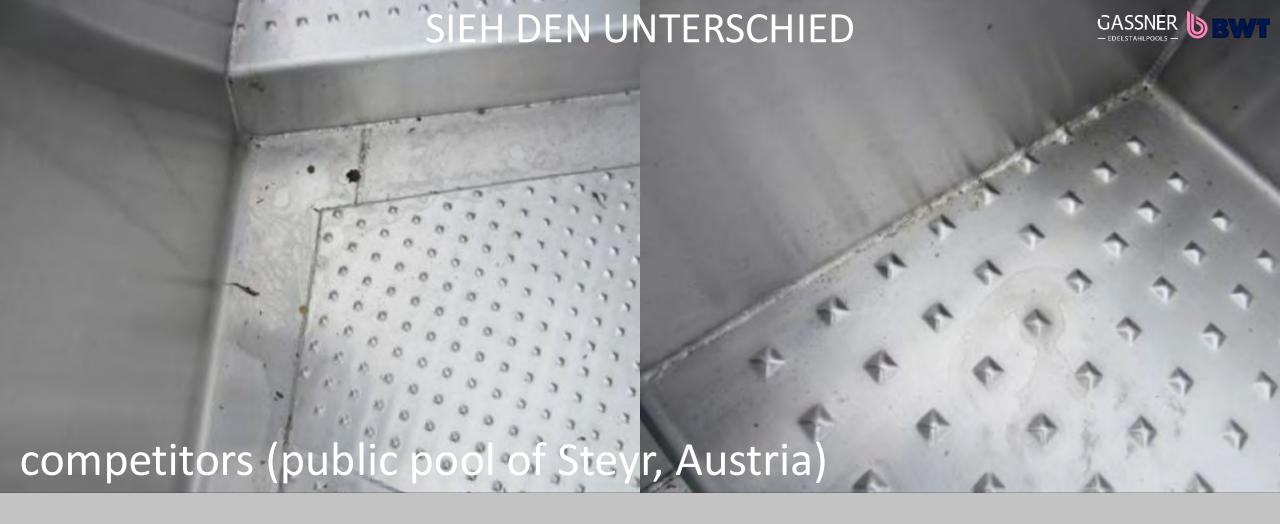

- ✓ No round transition between floor and wall (dirt edge)
- ✓ Welding from the backside of the walls visible through high temperature during welding process

- ✓ Using of ready-nubbed stainless steel sheets
- ✓ No brushed material
- ✓ Partially cut nubs

- ✓ No uniform distances to walls and stairs
- ✓ Sloppy workmanship