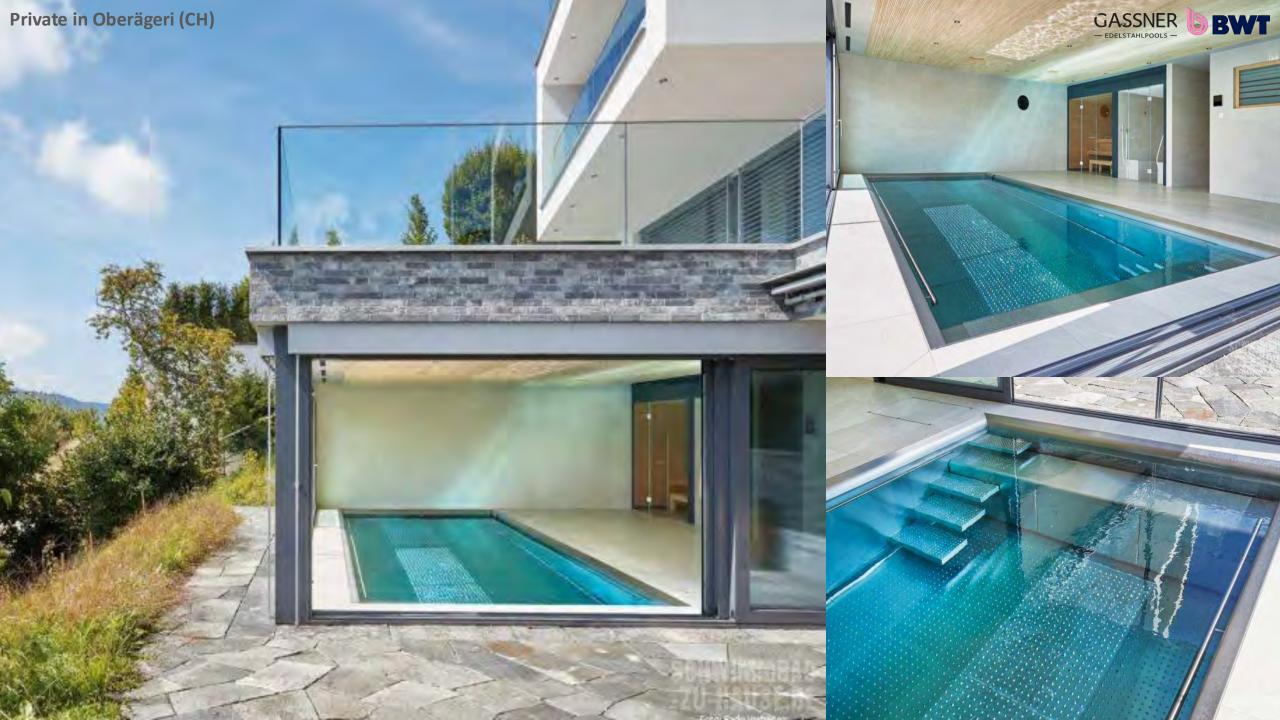

✓ Cost-effective alternative
- ✓ Proven system for decades
- ✓ In the colors:
  solar
  transparent
  white
  grey,
  ivory
  light blue
  dark blue



#### PC

- √ Very impact-resistant
- ✓ Temperature-resistant up to 120°C
- ✓ Largely hail-proof up to grain size 30 mm
- ✓ In the colors:
  solar
  transparent,
  light blue-transparent,
  dark blue-transparent,
  green-transparent,
  silber-transparent,
  silber-solar









## ONE-PIECE-POOL

Skimmerpool up to a max inner width of 3,4 m

Fast installation on site (1-2 working days)



### TRANSPORT IN PARTS





- Extremely high degree of prefabrication (unmatched in the industry)
- Tailored to the situation on site









































**Boutique Hotel "Ultima" in Gstaad (CH)**