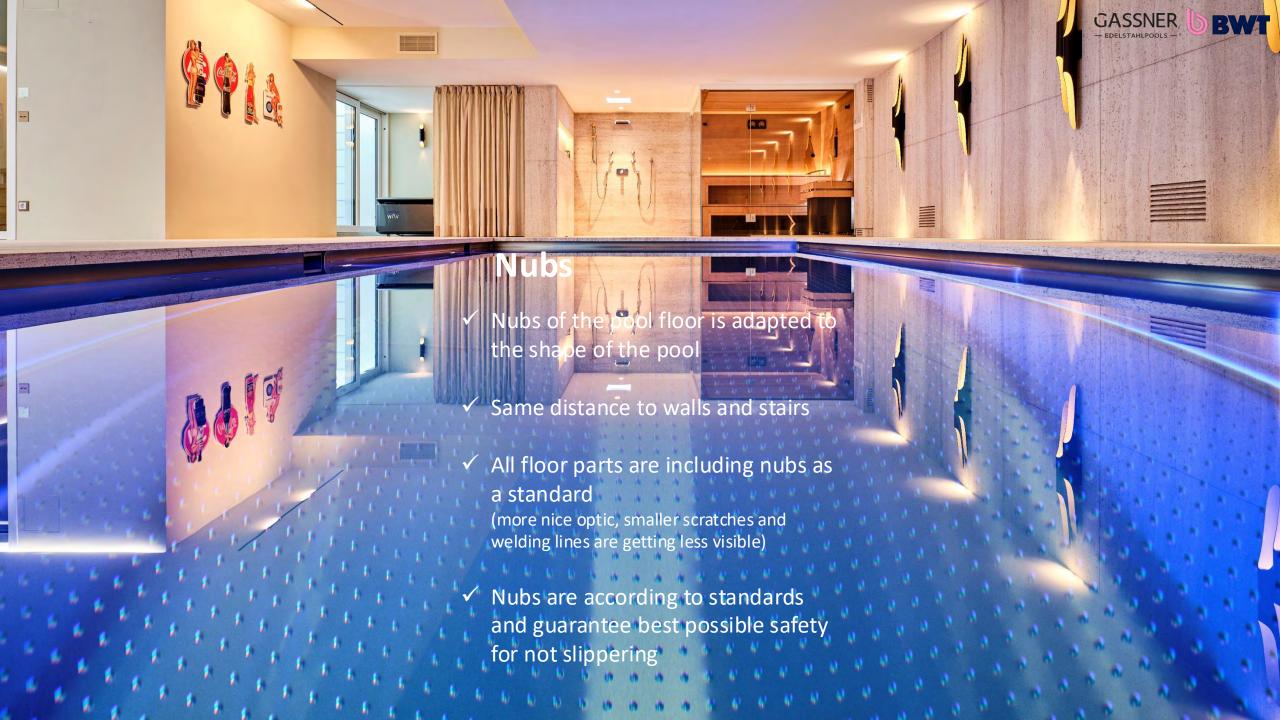

- ✓ No round transition between floor and wall (dirt edge)
- ✓ Welding from the backside of the walls visible through high temperature during welding process

- ✓ Using of ready-nubbed stainless steel sheets
- ✓ No brushed material
- ✓ Partially cut nubs

- ✓ No uniform distances to walls and stairs
- ✓ Sloppy workmanship