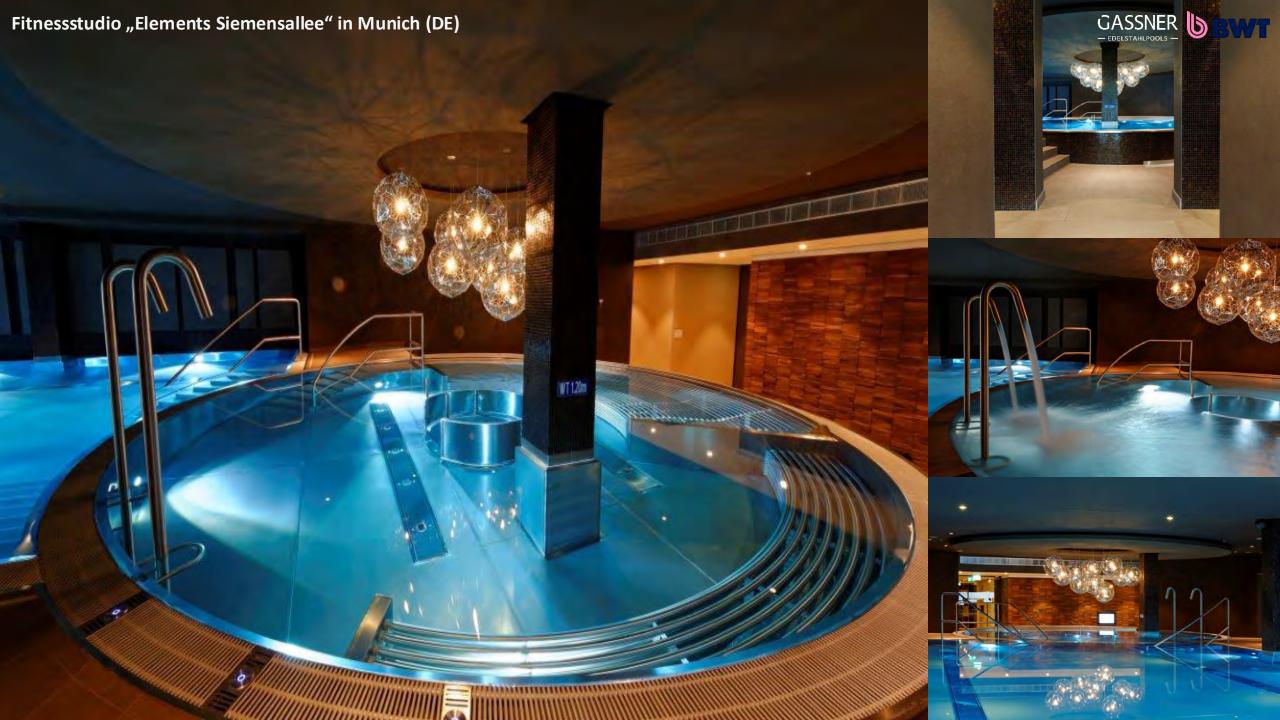

ach other, which creates a solid pool cover



### Hollow chamber profiles

### **PVC**

- ✓ Cost-effective alternative
- ✓ Proven system for decades
- ✓ In the colors:
  solar
  transparent
  white
  grey,
  ivory
  light blue
  dark blue



#### PC

- √ Very impact-resistant
- ✓ Temperature-resistant up to 120°C
- ✓ Largely hail-proof up to grain size 30 mm
- ✓ In the colors:
  solar
  transparent,
  light blue-transparent,
  dark blue-transparent,
  green-transparent,
  silber-transparent,
  silber-solar









## ONE-PIECE-POOL

Skimmerpool up to a max inner width of 3,4 m

Fast installation on site (1-2 working days)



### TRANSPORT IN PARTS





- Extremely high degree of prefabrication (unmatched in the industry)
- Tailored to the situation on site









































**Boutique Hotel "Ultima" in Gstaad (CH)**