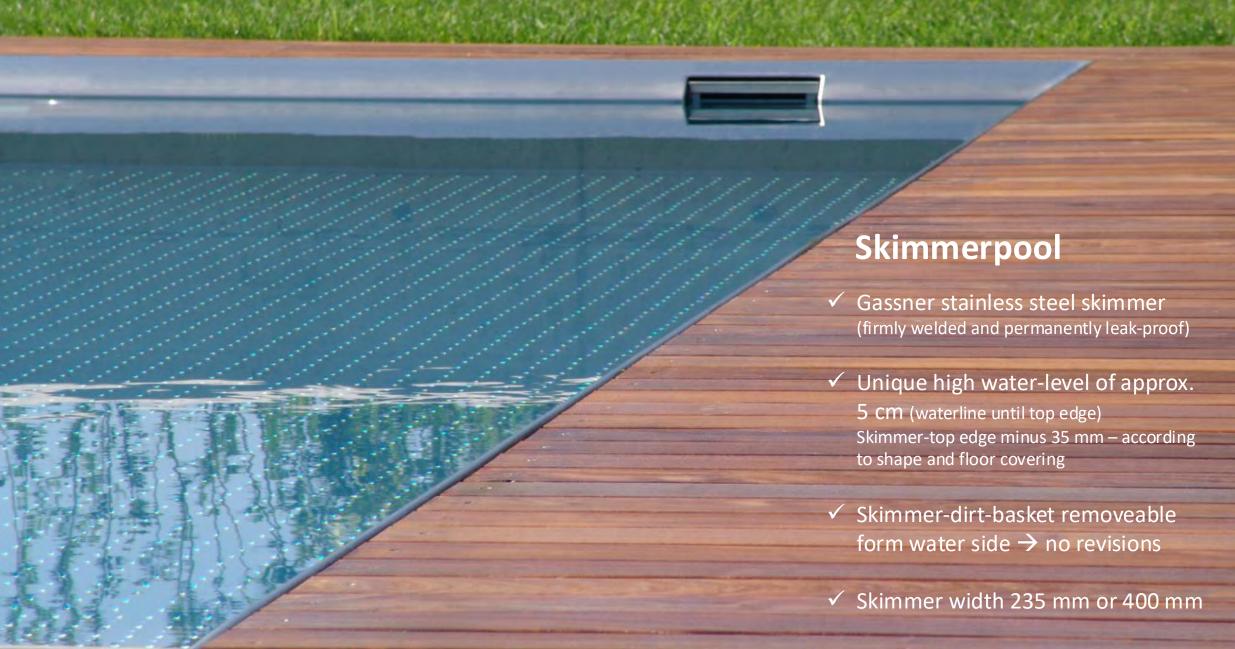

- ✓ Very high water level
- Skimmer-dirt-basket removeable form water side
- ✓ no revisions on the floor cover outside the pool
- ✓ Different endings, also on skimmer pools

- ✓ Very low water level in cause of built-in skimmers
- ✓ revisions outside of the pool
- ✓ Top edge ending only with 90° on skimmer pools