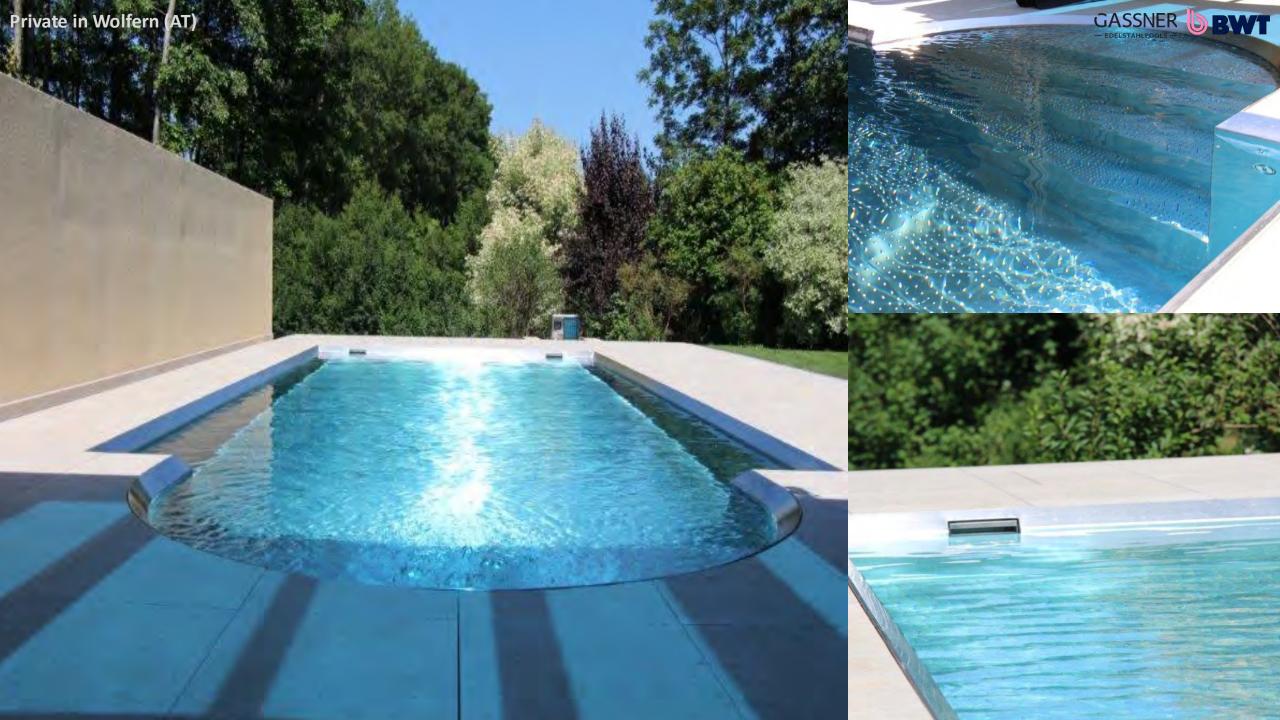

## **PVC**

- ✓ Cost-effective alternative
- ✓ Proven system for decades
- ✓ In the colors:
  solar
  transparent
  white
  grey,
  ivory
  light blue
  dark blue



#### PC

- √ Very impact-resistant
- ✓ Temperature-resistant up to 120°C
- ✓ Largely hail-proof up to grain size 30 mm
- ✓ In the colors:
  solar
  transparent,
  light blue-transparent,
  dark blue-transparent,
  green-transparent,
  silber-transparent,
  silber-solar









## ONE-PIECE-POOL

Skimmerpool up to a max inner width of 3,4 m

Fast installation on site (1-2 working days)



### TRANSPORT IN PARTS





- Extremely high degree of prefabrication (unmatched in the industry)
- Tailored to the situation on site









































**Boutique Hotel "Ultima" in Gstaad (CH)**