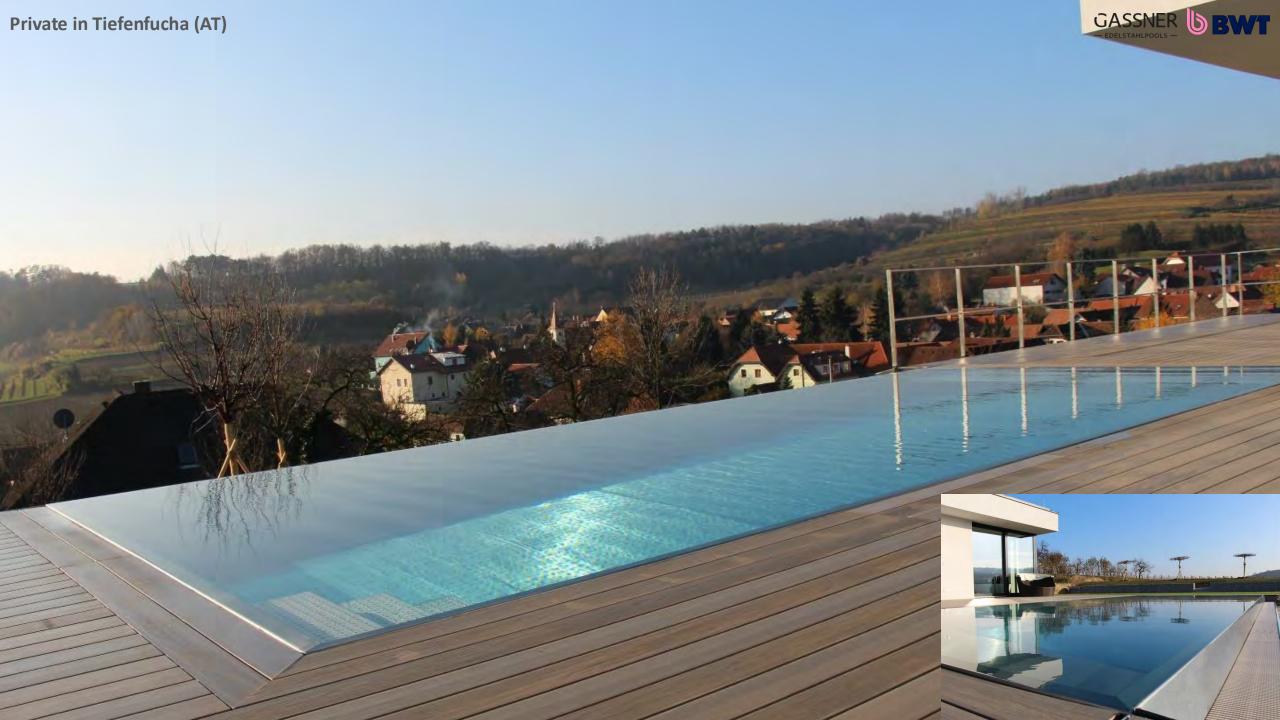

*PVC**

- ✓ Cost-effective alternative
- ✓ Proven system for decades
- ✓ In the colors:
  solar
  transparent
  white
  grey,
  ivory
  light blue
  dark blue



#### PC

- √ Very impact-resistant
- ✓ Temperature-resistant up to 120°C
- ✓ Largely hail-proof up to grain size 30 mm
- ✓ In the colors:
  solar
  transparent,
  light blue-transparent,
  dark blue-transparent,
  green-transparent,
  silber-transparent,
  silber-solar









## ONE-PIECE-POOL

Skimmerpool up to a max inner width of 3,4 m

Fast installation on site (1-2 working days)



### TRANSPORT IN PARTS





- Extremely high degree of prefabrication (unmatched in the industry)
- Tailored to the situation on site









































**Boutique Hotel "Ultima" in Gstaad (CH)**