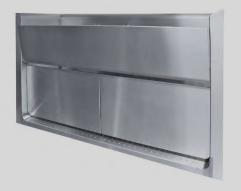

- ✓ Very high water level
- Skimmer-dirt-basket removeable form water side
- ✓ no revisions on the floor cover outside the pool
- ✓ Different endings, also on skimmer pools

- ✓ Very low water level in cause of built-in skimmers
- ✓ revisions outside of the pool
- ✓ Top edge ending only with 90° on skimmer pools