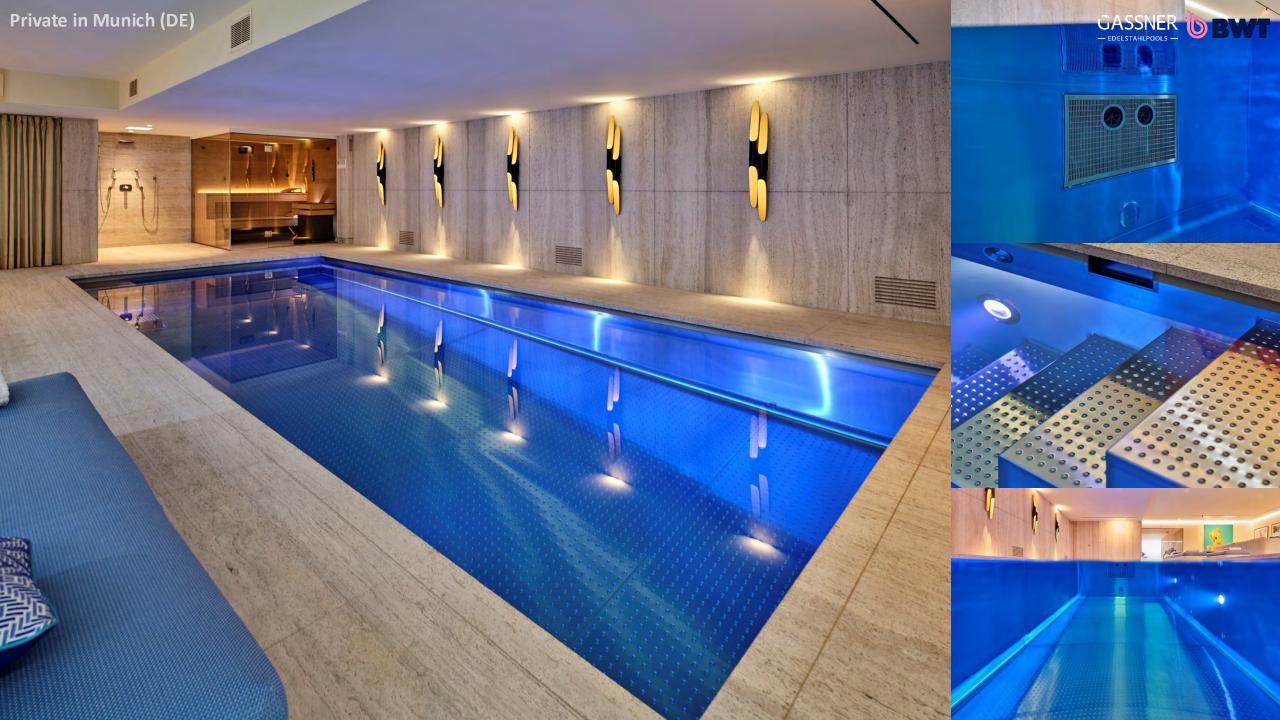

- ✓ Cost-effective alternative
- ✓ Proven system for decades
- ✓ In the colors:
  solar
  transparent
  white
  grey,
  ivory
  light blue
  dark blue



#### PC

- √ Very impact-resistant
- ✓ Temperature-resistant up to 120°C
- ✓ Largely hail-proof up to grain size 30 mm
- ✓ In the colors:
  solar
  transparent,
  light blue-transparent,
  dark blue-transparent,
  green-transparent,
  silber-transparent,
  silber-solar









## ONE-PIECE-POOL

Skimmerpool up to a max inner width of 3,4 m

Fast installation on site (1-2 working days)



### TRANSPORT IN PARTS





- Extremely high degree of prefabrication (unmatched in the industry)
- Tailored to the situation on site









































**Boutique Hotel "Ultima" in Gstaad (CH)**