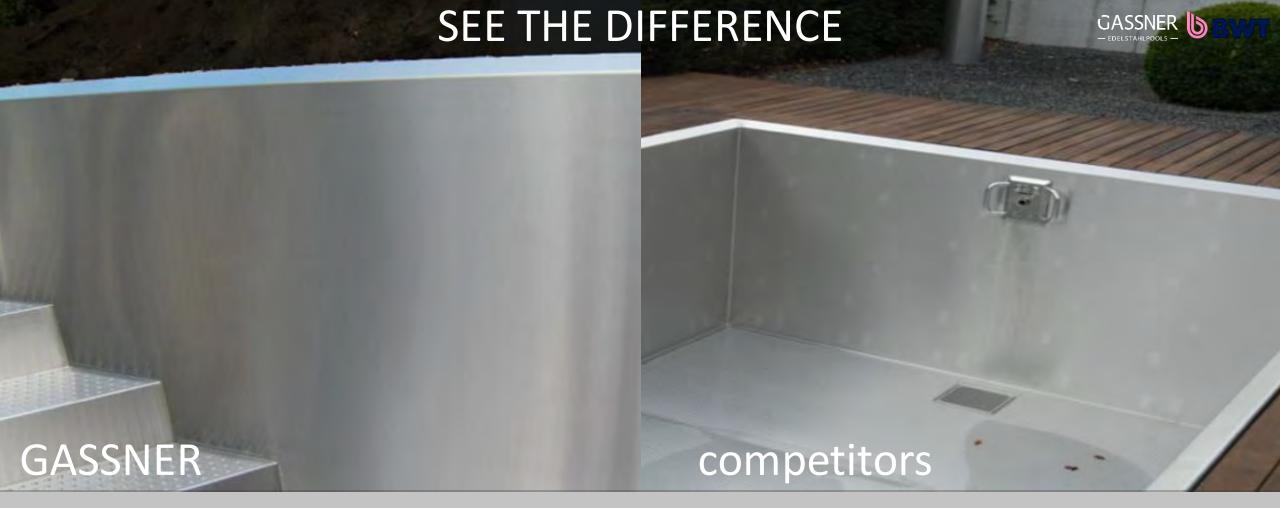

- ✓ Pool walls almost without visible welds thanks to sophisticated assembly technology
- ✓ Walls and floor elements are glued together with XPS-Insulation plates (max. flatness).
- ✓ Insulation as standard with 6 cm XPS on floors and walls

- ✓ No round transition between floor and wall (dirt edge)
- ✓ Welding from the backside of the walls visible through high temperature during welding process

- ✓ Using of ready-nubbed stainless steel sheets
- ✓ No brushed material
- ✓ Partially cut nubs