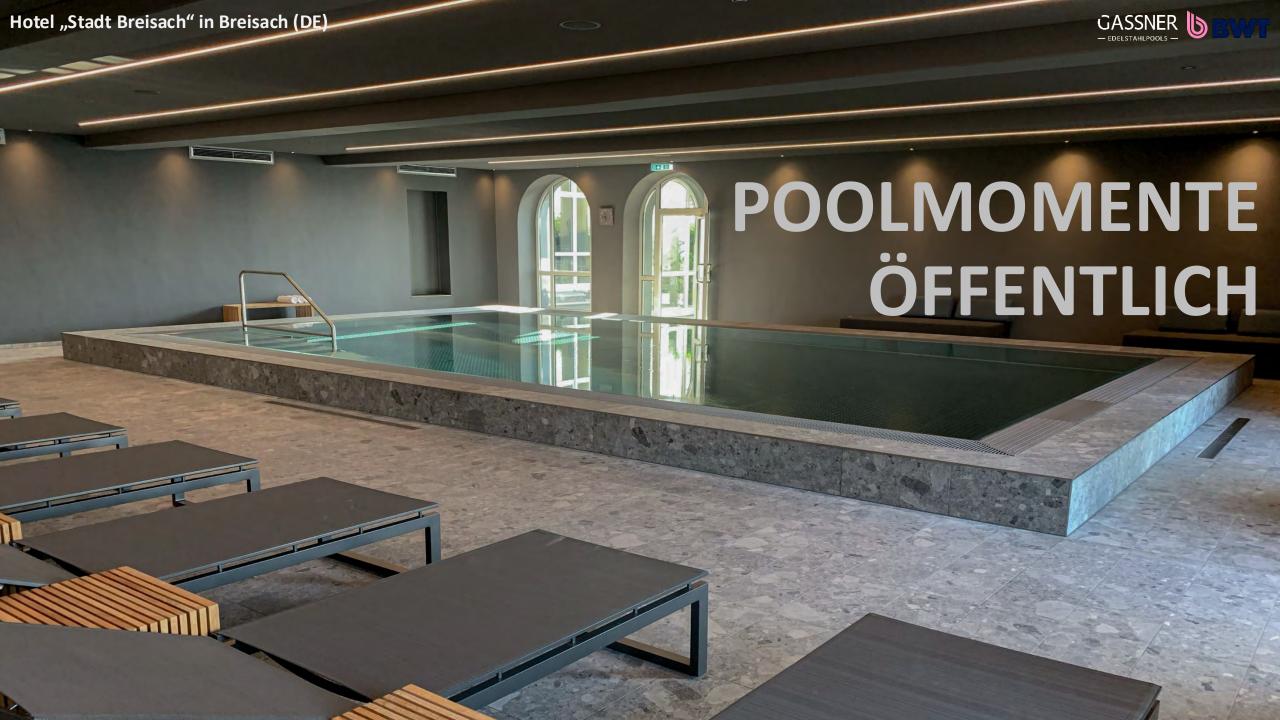

hook system, which lock into each other, which creates a solid pool cover



### Hollow chamber profiles

### **PVC**

- ✓ Cost-effective alternative
- ✓ Proven system for decades
- ✓ In the colors:
  solar
  transparent
  white
  grey,
  ivory
  light blue
  dark blue



#### PC

- √ Very impact-resistant
- ✓ Temperature-resistant up to 120°C
- ✓ Largely hail-proof up to grain size 30 mm
- ✓ In the colors:
  solar
  transparent,
  light blue-transparent,
  dark blue-transparent,
  green-transparent,
  silber-transparent,
  silber-solar









## ONE-PIECE-POOL

Skimmerpool up to a max inner width of 3,4 m

Fast installation on site (1-2 working days)



### TRANSPORT IN PARTS





- Extremely high degree of prefabrication (unmatched in the industry)
- Tailored to the situation on site









































**Boutique Hotel "Ultima" in Gstaad (CH)**