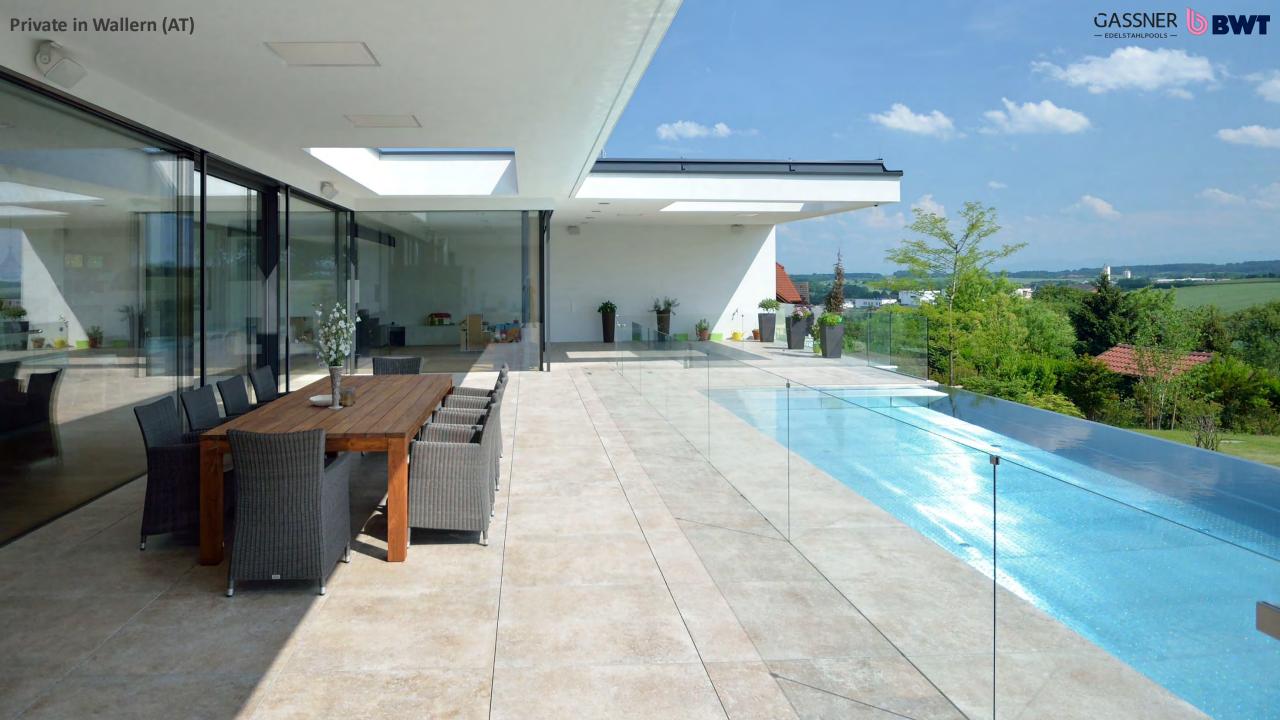

s

### **PVC**

- ✓ Cost-effective alternative
- ✓ Proven system for decades
- ✓ In the colors:
  solar
  transparent
  white
  grey,
  ivory
  light blue
  dark blue



#### PC

- √ Very impact-resistant
- ✓ Temperature-resistant up to 120°C
- ✓ Largely hail-proof up to grain size 30 mm
- ✓ In the colors:
  solar
  transparent,
  light blue-transparent,
  dark blue-transparent,
  green-transparent,
  silber-transparent,
  silber-solar









## ONE-PIECE-POOL

Skimmerpool up to a max inner width of 3,4 m

Fast installation on site (1-2 working days)



### TRANSPORT IN PARTS





- Extremely high degree of prefabrication (unmatched in the industry)
- Tailored to the situation on site









































**Boutique Hotel "Ultima" in Gstaad (CH)**