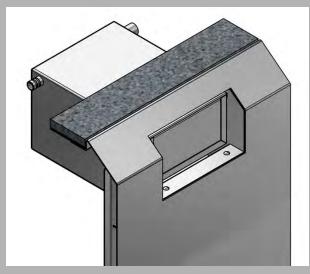

- ✓ Very high water level
- Skimmer-dirt-basket removeable form water side
- ✓ no revisions on the floor cover outside the pool
- ✓ Different endings, also on skimmer pools

- ✓ Very low water level in cause of built-in skimmers
- ✓ revisions outside of the pool
- ✓ Top edge ending only with 90° on skimmer pools