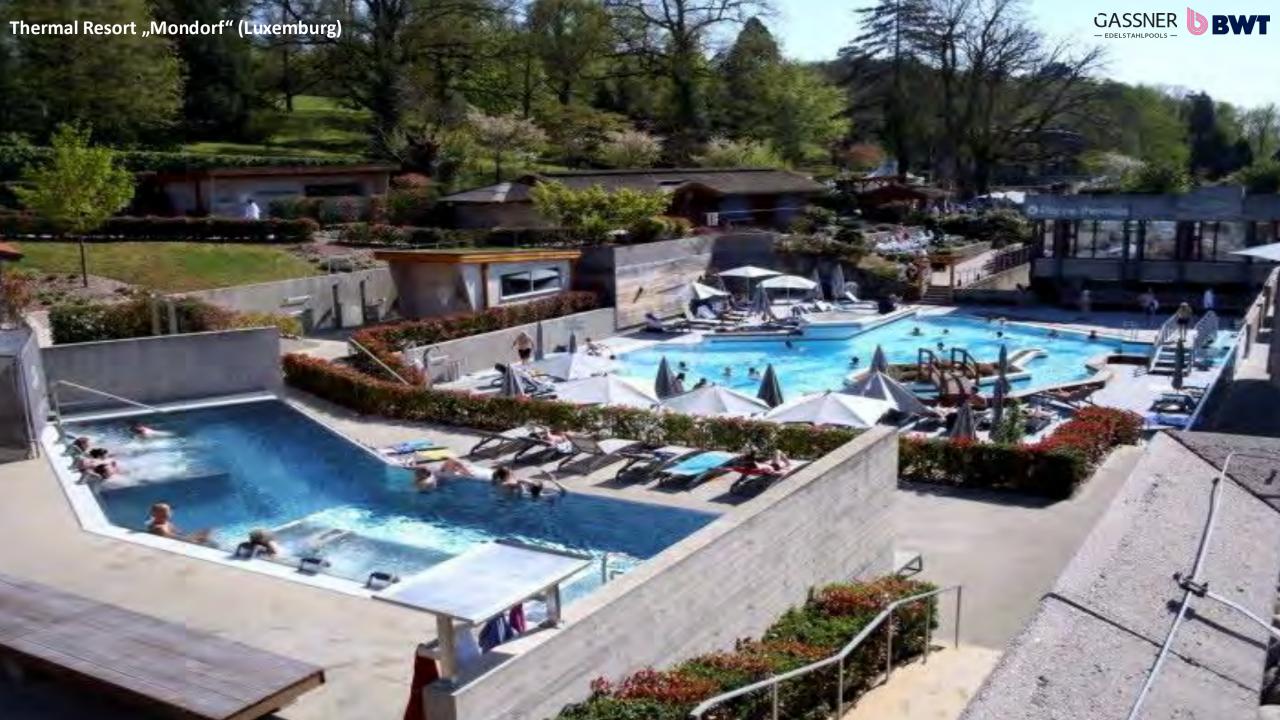

her, which creates a solid pool cover



### Hollow chamber profiles

### **PVC**

- ✓ Cost-effective alternative
- ✓ Proven system for decades
- ✓ In the colors:
  solar
  transparent
  white
  grey,
  ivory
  light blue
  dark blue



#### PC

- √ Very impact-resistant
- ✓ Temperature-resistant up to 120°C
- ✓ Largely hail-proof up to grain size 30 mm
- ✓ In the colors:
  solar
  transparent,
  light blue-transparent,
  dark blue-transparent,
  green-transparent,
  silber-transparent,
  silber-solar









## ONE-PIECE-POOL

Skimmerpool up to a max inner width of 3,4 m

Fast installation on site (1-2 working days)



### TRANSPORT IN PARTS





- Extremely high degree of prefabrication (unmatched in the industry)
- Tailored to the situation on site









































**Boutique Hotel "Ultima" in Gstaad (CH)**