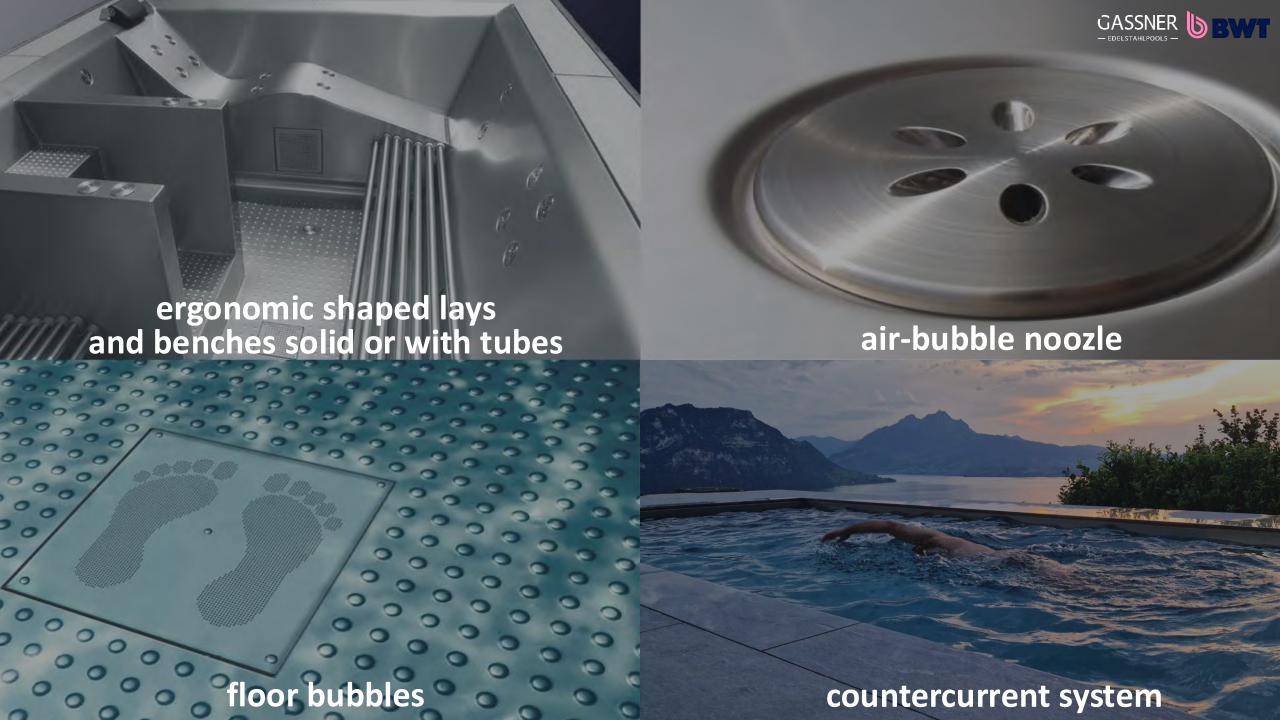

## Pool-cover bench (foldable)

- ✓ Easy and also underwater revisable (2 secure screws)
- ✓ Front cover without visible screws (excluding combination with air-bubbles)
- Front covers easy to takeout on folded up bench