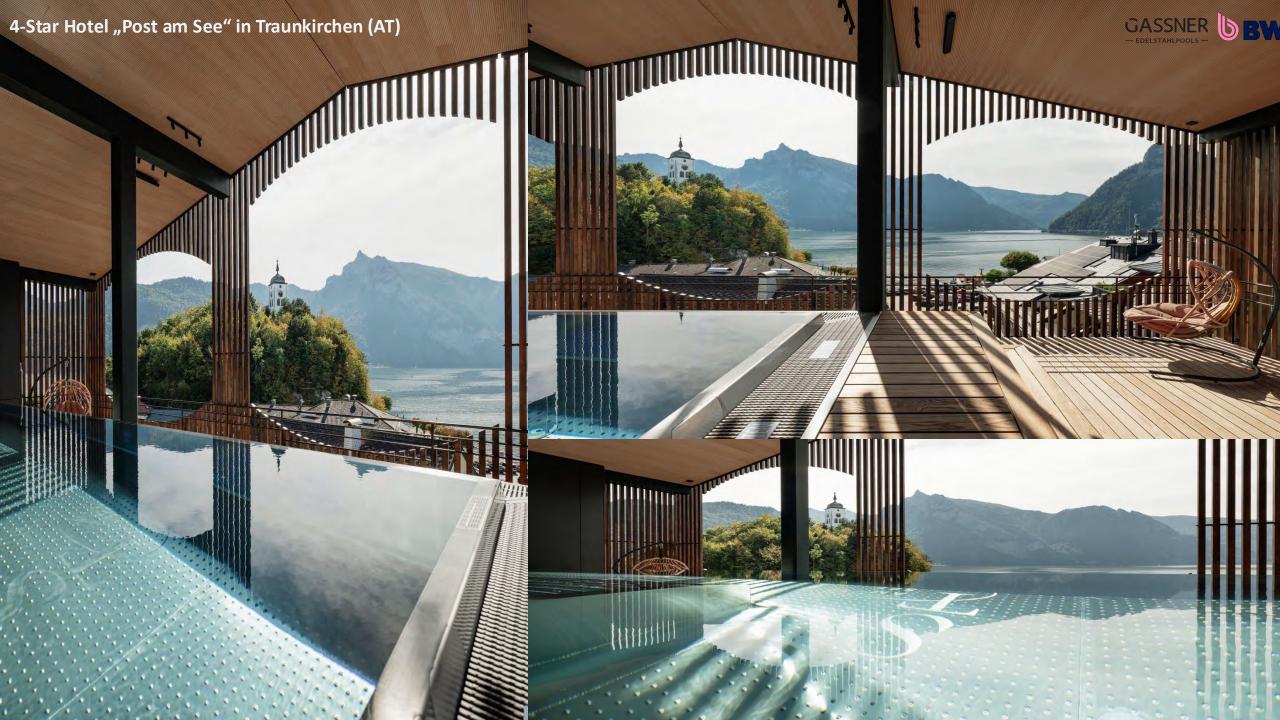

system, which lock into each other, which creates a solid pool cover



### Hollow chamber profiles

### **PVC**

- ✓ Cost-effective alternative
- ✓ Proven system for decades
- ✓ In the colors:
  solar
  transparent
  white
  grey,
  ivory
  light blue
  dark blue



#### PC

- √ Very impact-resistant
- ✓ Temperature-resistant up to 120°C
- ✓ Largely hail-proof up to grain size 30 mm
- ✓ In the colors:
  solar
  transparent,
  light blue-transparent,
  dark blue-transparent,
  green-transparent,
  silber-transparent,
  silber-solar









## ONE-PIECE-POOL

Skimmerpool up to a max inner width of 3,4 m

Fast installation on site (1-2 working days)



### TRANSPORT IN PARTS





- Extremely high degree of prefabrication (unmatched in the industry)
- Tailored to the situation on site









































**Boutique Hotel "Ultima" in Gstaad (CH)**