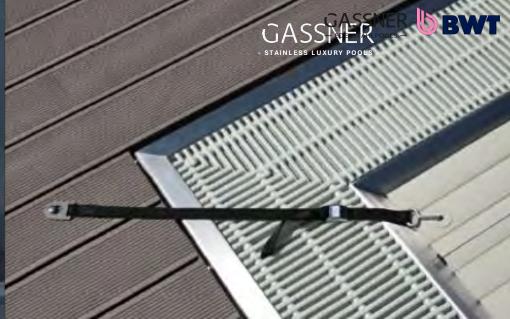

### **Protection System**

- ✓ Form-fitting screwed plastic half shells
- ✓ Available in the fitting colors to COVREX by Rehau profiles
- ✓ Tensioning using a belt and ground anchor
- ✓ High child and storm safety