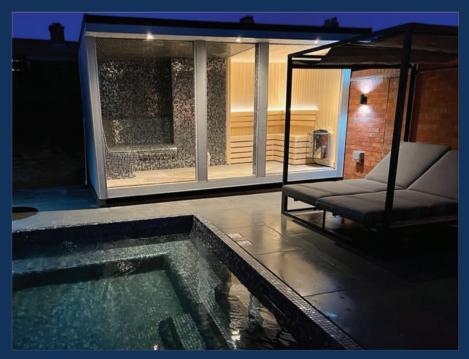

#### **Experience Ultimate Well-Being**

Immerse in pure well-being with Wellness One, a multifunctional spa combining a sauna, steam room, and shower in a modular, prefabricated system.

#### **Advanced Steam Room Features**

Customise steam sessions effortlessly with a touchscreen control panel and enjoy the integrated LED colour therapy lighting for a soothing atmosphere.

#### **Traditional Sauna Experience**

The sauna features elegant wooden benches, a highperformance heater, user-friendly control panel, and classic wooden bucket and ladle for an authentic experience.

#### Bespoke Design and Customization

Wellness One offers bespoke design options with exquisite glass mosaic tile finishes, ensuring a personalized wellness retreat tailored to your preferences.

We understand that every home and every individual is unique. That's why we offer customisable sauna solutions tailored to fit your space and preferences. From compact models for smaller areas to expansive designs for larger spaces, our sauna rooms

#### SAUNA ROOM

can be personalised with various options, and all feature elegant wooden benches, a high-performance heater, user friendly control panel, and a classic wooden bucket and ladle for an authentic experience.

#### STEAM ROOM

**Customisable Designs:** Choose from a variety of finishes, seating arrangements, and lighting options to match your aesthetic and space.

**Advanced Technology:** Our steam rooms feature cutting-edge steam generators and controls for a seamless, user-friendly experience.