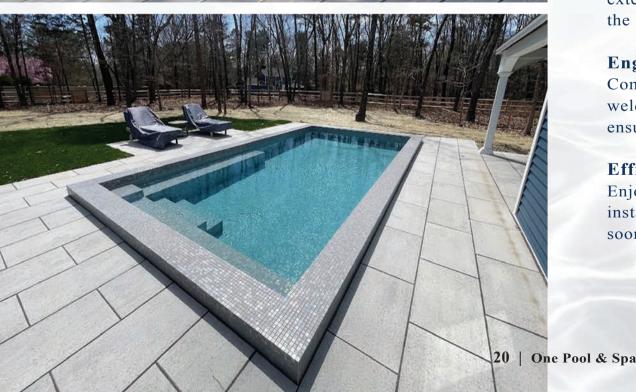

#### SWIMMING POOLS

#### **Revolutionising Luxury Pool Installation**

Experience the ease of installing a full-length, mosaic-tiled swimming pool with the One Pool, transforming any space into a luxurious oasis swiftly and efficiently.

#### **Unmatched Customisation**

The One Pool offers unparalleled customisation, accommodating any shape, size, depth, step and bench configuration. Design your pool with features like interior/exterior spas, sun shelves, or built-in lounge chairs, free from the limitations of predetermined moulds.