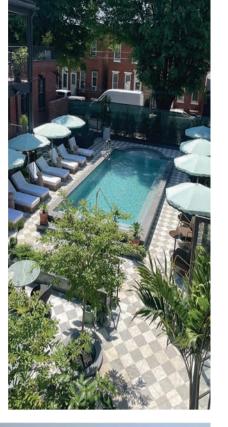

#### **FIBREGLASS**

There are two layers of 8mm fibreglass sandwiching 15mm of honeycomb between them creating the pool shell and providing increased structural strength.

ANNA & BEL HOTEL, PA

NEW JERSEY PROJECT