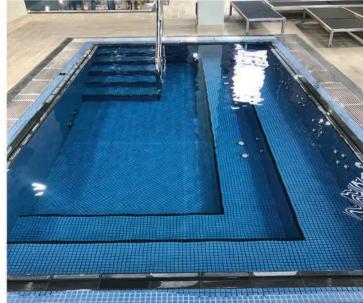

#### DECK LEVEL SPA

Seamless Design

A deck level spa, also known as an overflow spa, features a sophisticated design where the water level is flush with the highest edge of the spa, creating a seamless and elegant aesthetic.

Unlike skimmer spas, deck level spas have an overflow channel that maintains a consistent water level regardless of bather activity. This feature enhances the spa's visual appeal and functionality.

Deck level spas have a high water turnover rate, with water continuously filtered and recycled. This keeps the water clean and stable, even with multiple bathers, making them popular in the commercial leisure industry.