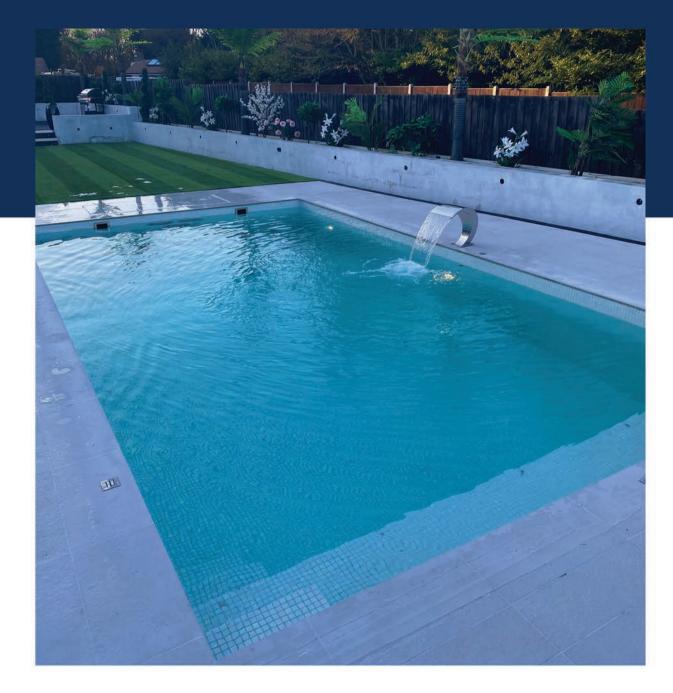

#### **Revolutionising Luxury Pool Installation**

Experience the ease of installing a full-length, mosaic-tiled swimming pool with the One Pool, transforming any space into a luxurious oasis swiftly and efficiently.

#### **Unmatched Customisation**

The One Pool offers unparalleled customisation, accommodating any shape, size, depth, step and bench configuration. Design your pool with features like interior/exterior spas, sun shelves, or built-in lounge chairs, free from the limitations of predetermined moulds.

#### **Engineering Excellence**

Combining a traditional concrete pools' robustness with a welded steel exoskeleton, the One Pool's hybrid structure ensures durability and longevity.

#### **Efficiency Without Compromise**

Enjoy a meticulously crafted pool with a high-quality finish, installed quickly and hassle-free, allowing you to dive in sooner.