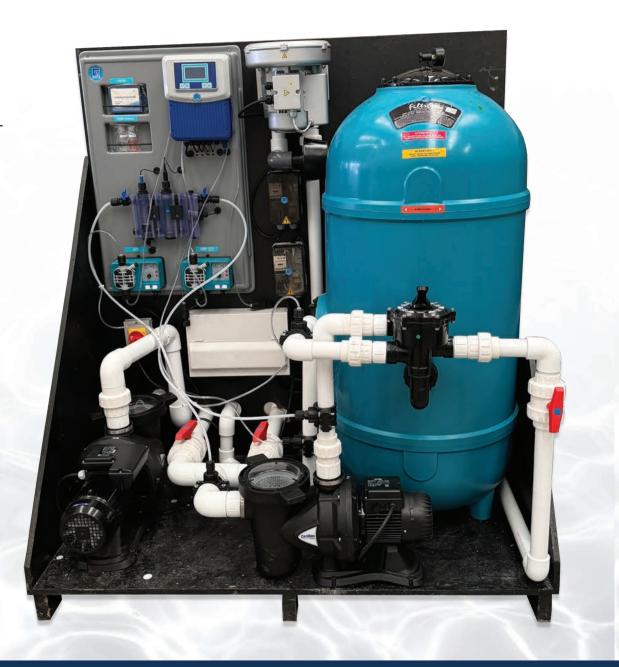

#### FILTRATION PACK

Filtration and heating are often one of the most daunting areas for pool owners. This optimal, simple, and stylish solution perfectly accompanies the One Pools and Spas.

#### All of our standard domestic and commercial packs will include the following:

- Hi-Rate Sand Filters
- Filtration Pump
- Boost Pump
- Air Blower
- Choice of Heating
- Control Panel
- Piezzo Buttons
- Automatic Chemical Dosing is available as an optional extra

\*Filtration and heating will be specified to your pool requirements.