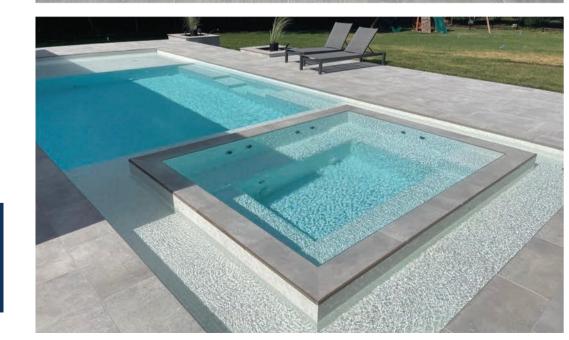

#### **Elegant Design**

24 | One Pool & Spa

Hydro One features sleek, sophisticated design, seamlessly integrating into any space and enhancing its aesthetic appeal.

Our pools and spas are bespoke, crafted to fit any configuration and fulfil your unique vision. One of our standout offerings is a pool with an integrated spa, combining the best of both worlds in one elegant design. This seamless integration adds a touch of sophistication and offers an unparalleled experience of relaxation and comfort.

Elevate your outdoor space with the stunning elegance of infinity edge pools from One Pool and Spa. These exquisite pools create a breathtaking visual effect, where water cascades seamlessly over one or more edges into a hidden lower channel or trough, mimicking the boundless horizon. For optimal performance, a balance tank is essential, ensuring a perfect, uninterrupted flow. Discover unparalleled sophistication and tranquillity with our infinity edge pools, designed to transform your environment into a serene oasis.