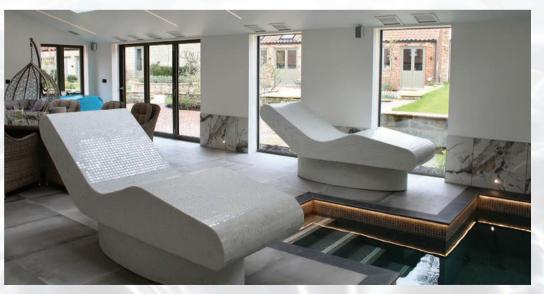

At One Pool and Spa, we are proud to offer luxurious heated loungers designed to enhance both indoor and outdoor spaces. These loungers are the perfect addition to your pool or spa area, offering unmatched comfort and relaxation.

Our heated loungers feature advanced electrical heating systems with mats installed beneath the tiles, ensuring consistent and soothing warmth. A thermostatic control system precisely manages the temperature, allowing you to customise the heat to your preference.

Our loungers are available in an array of exquisite mosaic tile options to complement your pool and surrounding decor. Each design is carefully selected to harmonise with your existing aesthetic, creating a cohesive and inviting environment.