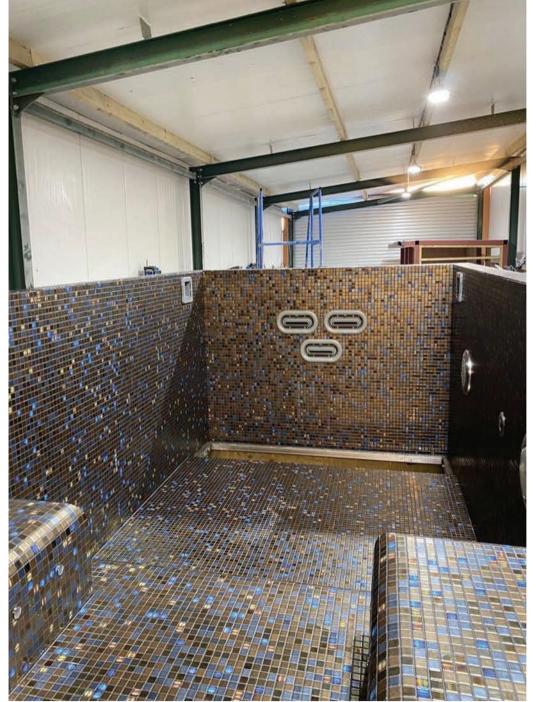

#### Skimmer Spas: The Pinnacle of Customisable Relaxation

Skimmer spas, also known as Freeboard spas, are named for the innovative skimmer system that efficiently functions as both a drain and a water filter.

#### Precision in Design

Typically, the water level in a skimmer spa is set 100mm to 150mm below the spa's highest edge, though this can vary based on specific design requirements. This precise water level management ensures optimal functionality and aesthetic appeal.

#### Tailored Luxury

Our mosaic-tiled skimmer spas are meticulously crafted to meet each client's exact specifications. This customisation allows us to integrate loungers or seating that perfectly match the curvature and height preferences of the spa users, delivering unparalleled comfort and relaxation.