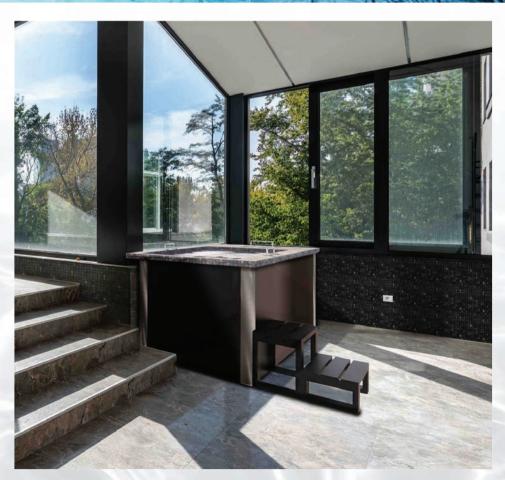

#### Skimmer Spas: The Pinnacle of Customisable Relaxation

Skimmer spas, also known as Freeboard spas, are named for the innovative skimmer system that efficiently functions as both a drain and a water filter.

#### Precision in Design

Typically, the water level in a skimmer spa is set 100mm to 150mm below the spa's highest edge, though this can vary based on specific design requirements. This precise water level management ensures optimal functionality and aesthetic appeal.

#### Tailored Luxury

Our mosaic-tiled skimmer spas are meticulously crafted to meet each client's exact specifications. This customisation allows us to integrate loungers or seating that perfectly match the curvature and height preferences of the spa users, delivering unparalleled comfort and relaxation.