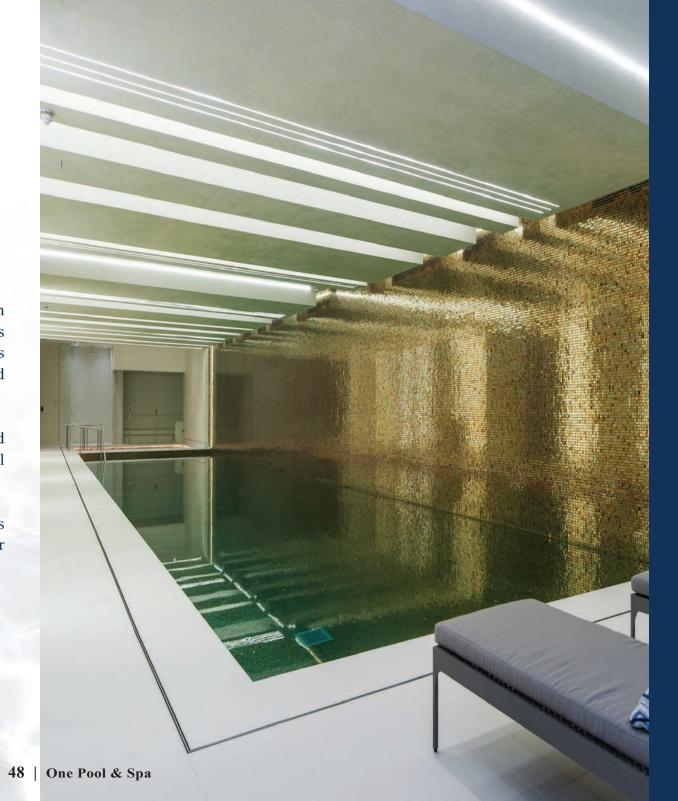

Elevate your outdoor space with the stunning elegance of infinity edge pools from One Pool and Spa. These exquisite pools create a breathtaking visual effect, where water cascades seamlessly over one or more edges into a hidden lower channel or trough, mimicking the boundless horizon. For optimal performance, a balance tank is essential, ensuring a perfect, uninterrupted flow. Discover unparalleled sophistication and tranquillity with our infinity edge pools, designed to transform your environment into a serene oasis.