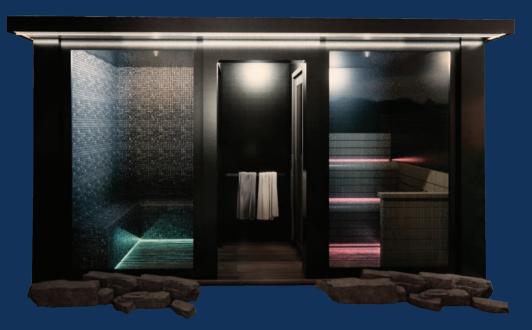

#### **Experience Ultimate Well-Being**

Immerse in pure well-being with Wellness One, a multifunctional spa combining a sauna, steam room, and shower in a modular, prefabricated system.

#### **Advanced Steam Room Features**

Customise steam sessions effortlessly with a touchscreen control panel and enjoy the integrated LED colour therapy lighting for a soothing atmosphere.

#### **Traditional Sauna Experience**

The sauna features elegant wooden benches, a highperformance heater, user-friendly control panel, and classic wooden bucket and ladle for an authentic experience.

#### Bespoke Design and Customization

Wellness One offers bespoke design options with exquisite glass mosaic tile finishes, ensuring a personalized wellness retreat tailored to your preferences.

We understand that every home and every individual is unique. That's why we offer customisable sauna solutions tailored to fit your space and preferences. From compact models for smaller areas to expansive designs for larger spaces, our sauna rooms

#### SAUNA ROOM

can be personalised with various options, and all feature elegant wooden benches, a high-performance heater, user friendly control panel, and a classic wooden bucket and ladle for an authentic experience.

#### STEAM ROOM

**Customisable Designs:** Choose from a variety of finishes, seating arrangements, and lighting options to match your aesthetic and space.

**Advanced Technology:** Our steam rooms feature cutting-edge steam generators and controls for a seamless, user-friendly experience.