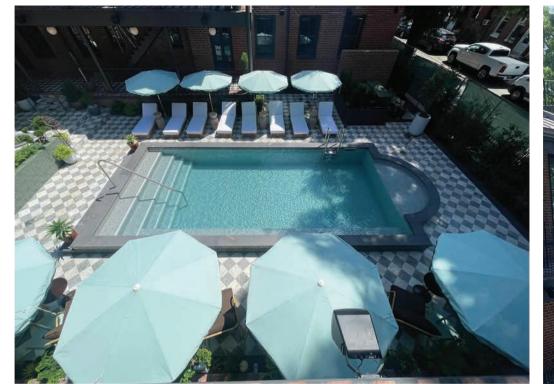

#### **FIBREGLASS**

There are two layers of 8mm fibreglass sandwiching 15mm of honeycomb between them creating the pool shell and providing increased structural strength.

ANNA & BEL HOTEL, PA

NEW JERSEY PROJECT