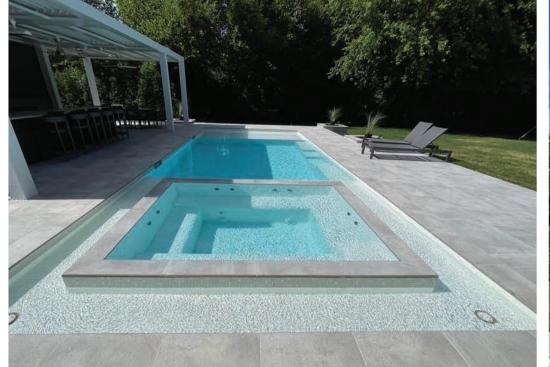

#### **Elegant Design**

24 | One Pool & Spa

Hydro One features sleek, sophisticated design, seamlessly integrating into any space and enhancing its aesthetic appeal.

Our pools and spas are bespoke, crafted to fit any configuration and fulfil your unique vision. One of our standout offerings is a pool with an integrated spa, combining the best of both worlds in one elegant design. This seamless integration adds a touch of sophistication and offers an unparalleled experience of relaxation and comfort.

Elevate your outdoor space with the stunning elegance of infinity edge pools from One Pool and Spa. These exquisite pools create a breathtaking visual effect, where water cascades seamlessly over one or more edges into a hidden lower channel or trough, mimicking the boundless horizon. For optimal performance, a balance tank is essential, ensuring a perfect, uninterrupted flow. Discover unparalleled sophistication and tranquillity with our infinity edge pools, designed to transform your environment into a serene oasis.