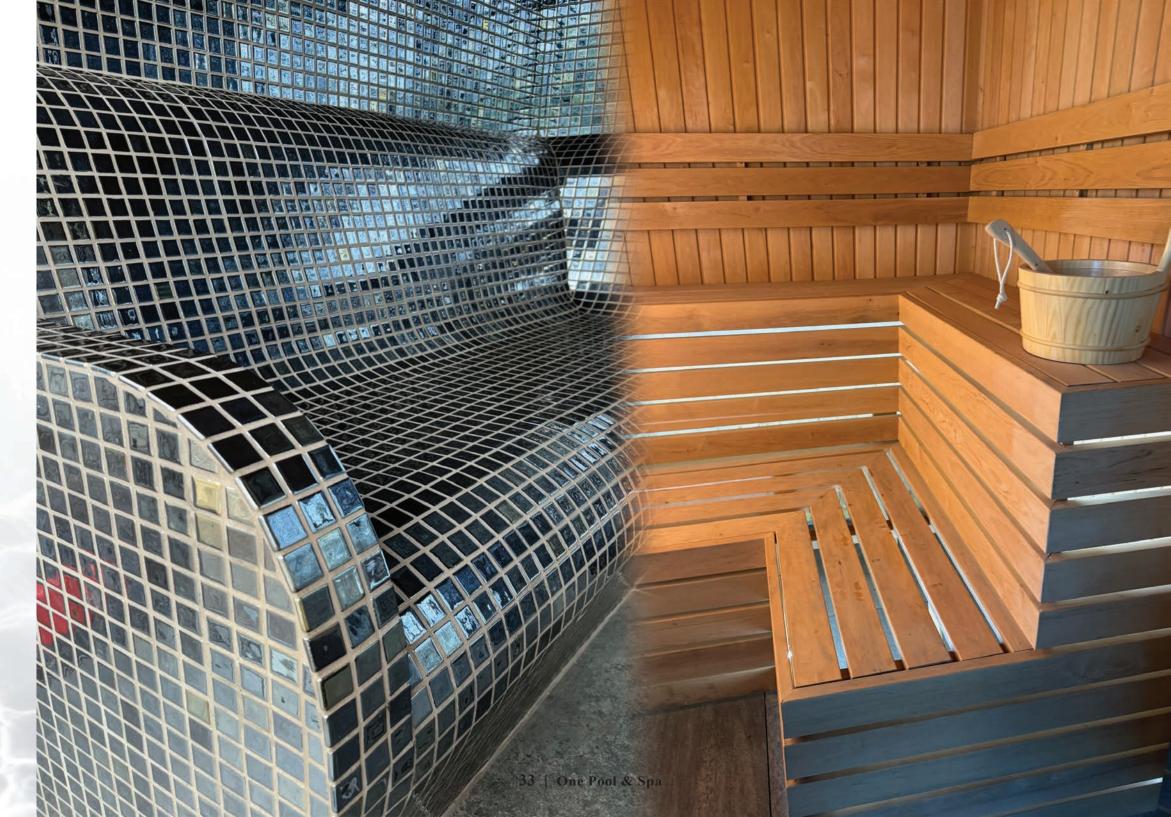

#### **Traditional Sauna Experience**

The sauna features elegant wooden benches, a highperformance heater, user-friendly control panel, and classic wooden bucket and ladle for an authentic experience.

#### SAUNA ROOM

can be personalised with various options, and all feature elegant wooden benches, a high-performance heater, user friendly control panel, and a classic wooden bucket and ladle for an authentic experience.