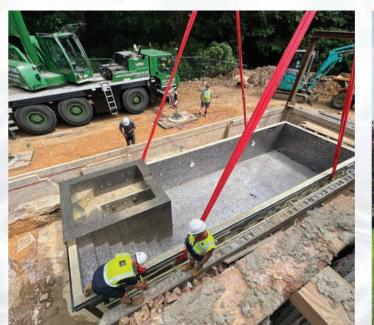

#### INSTALLING YOUR POOL

At One Pool and Spa, our straightforward installation process sets us apart. Allow us to guide you through how effortlessly you can create your private paradise.

#### CRANING, POSITIONING AND SETTING

With the foundation in place, we crane your pool or spa into position. Once set, the space between the excavated area and the pool walls is carefully backfilled.

#### JOINING POOL SECTIONS

For pools or spas that require multiple sections due to site access or size, the sections are mechanically bolted together with highstrength adhesive. The seams are then seamlessly fiberglassed and welded, preparing the structure for the final tile installation.