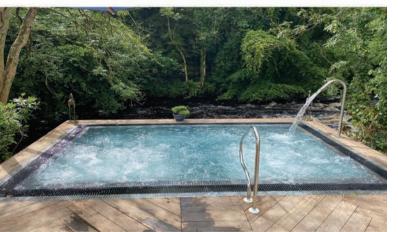

#### **Revolutionising Luxury Pool Installation**

Experience the ease of installing a full-length, mosaic-tiled swimming pool with the One Pool, transforming any space into a luxurious oasis swiftly and efficiently.

#### **Unmatched Customisation**

The One Pool offers unparalleled customisation, accommodating any shape, size, depth, step and bench configuration. Design your pool with features like interior/exterior spas, sun shelves, or built-in lounge chairs, free from the limitations of predetermined moulds.

#### **Engineering Excellence**

Combining a traditional concrete pools' robustness with a welded steel exoskeleton, the One Pool's hybrid structure ensures durability and longevity.

#### **Efficiency Without Compromise**

Enjoy a meticulously crafted pool with a high-quality finish, installed quickly and hassle-free, allowing you to dive in sooner.