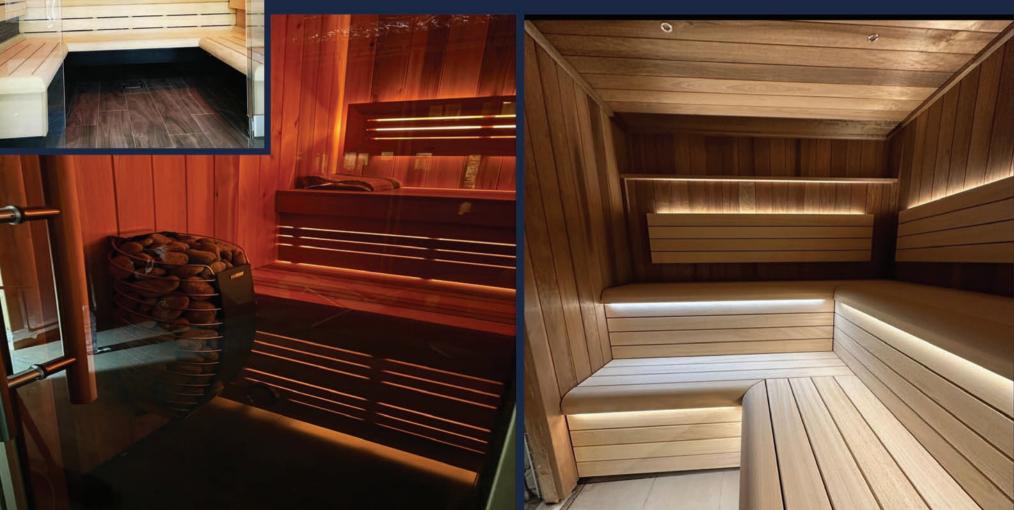

#### **Traditional Sauna Experience**

The sauna features elegant wooden benches, a highperformance heater, user-friendly control panel, and classic wooden bucket and ladle for an authentic experience.

#### SAUNA ROOM

can be personalised with various options, and all feature elegant wooden benches, a high-performance heater, user friendly control panel, and a classic wooden bucket and ladle for an authentic experience.