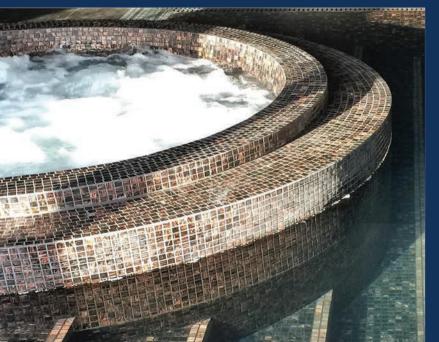

Elevate your outdoor space with the stunning elegance of infinity edge pools from One Pool and Spa. These exquisite pools create a breathtaking visual effect, where water cascades seamlessly over one or more edges into a hidden lower channel or trough, mimicking the boundless horizon. For optimal performance, a balance tank is essential, ensuring a perfect, uninterrupted flow. Discover unparalleled sophistication and tranquillity with our infinity edge pools, designed to transform your environment into a serene oasis.