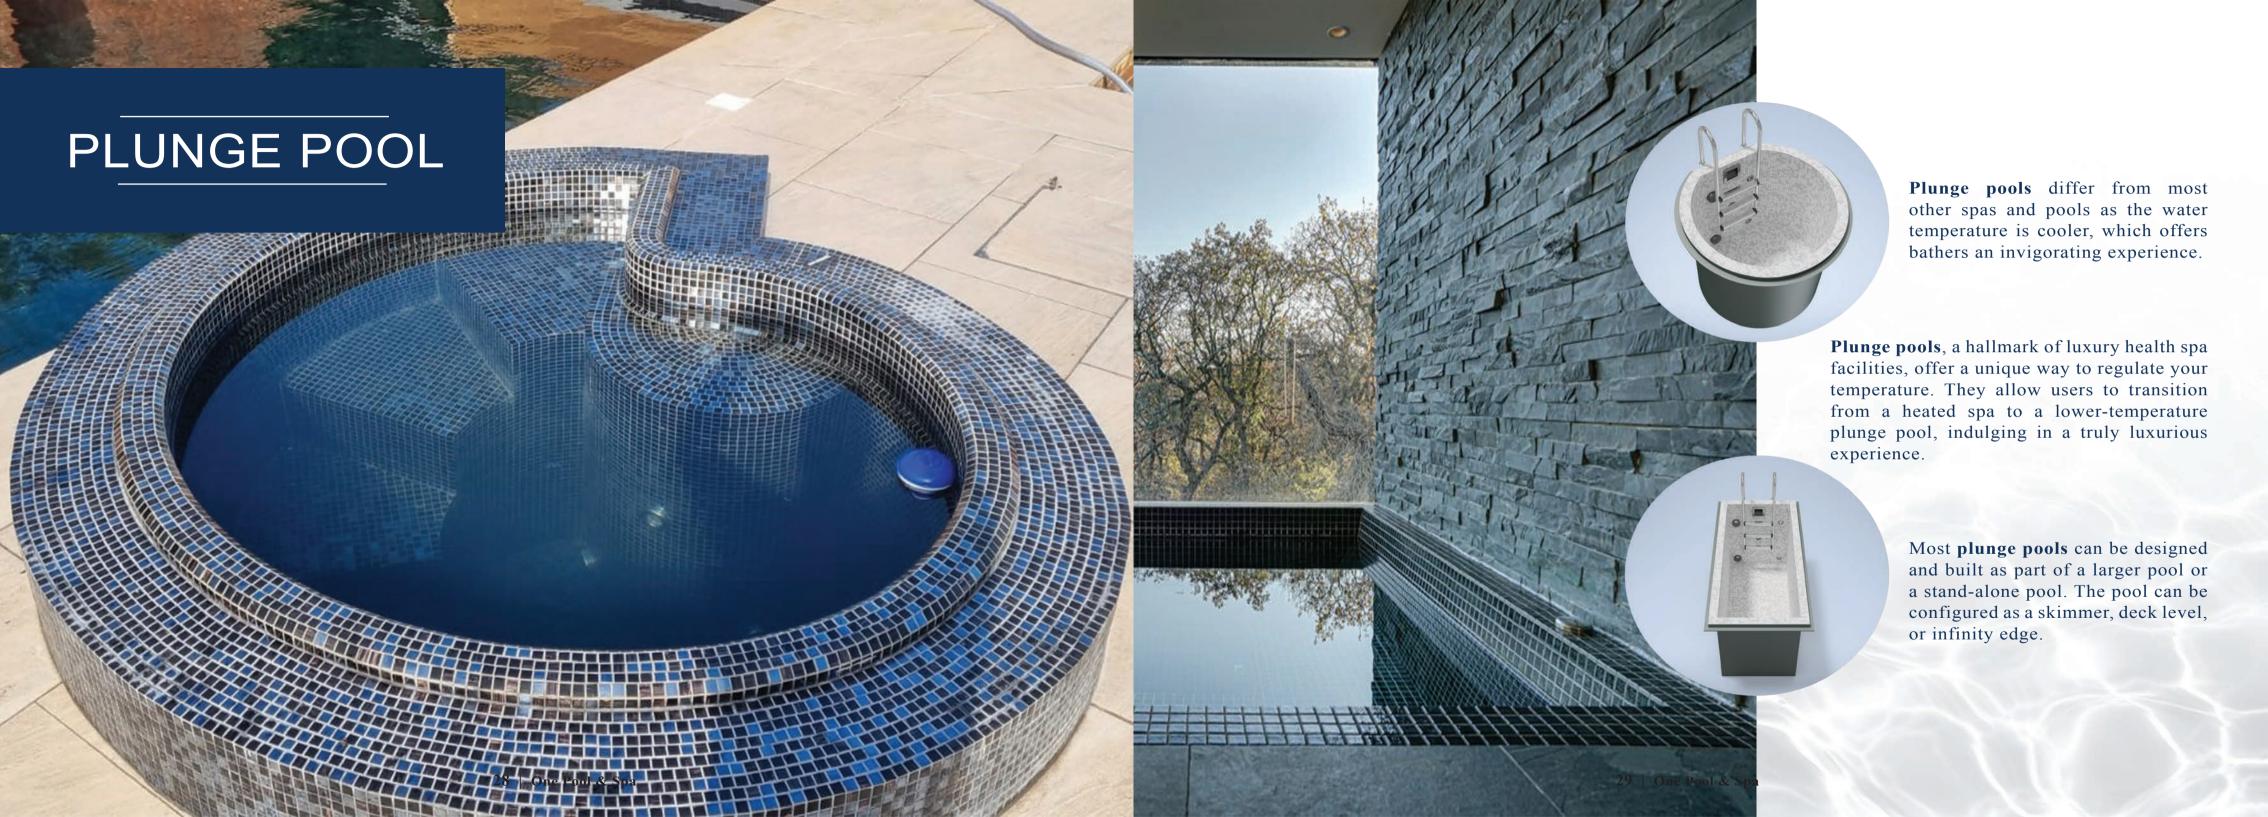

#### Skimmer Spas: The Pinnacle of Customisable Relaxation

Skimmer spas, also known as Freeboard spas, are named for the innovative skimmer system that efficiently functions as both a drain and a water filter.

#### Precision in Design

Typically, the water level in a skimmer spa is set 100mm to 150mm below the spa's highest edge, though this can vary based on specific design requirements. This precise water level management ensures optimal functionality and aesthetic appeal.

#### Tailored Luxury

Our mosaic-tiled skimmer spas are meticulously crafted to meet each client's exact specifications. This customisation allows us to integrate loungers or seating that perfectly match the curvature and height preferences of the spa users, delivering unparalleled comfort and relaxation.

#### DECK LEVEL SPA

Seamless Design

A deck level spa, also known as an overflow spa, features a sophisticated design where the water level is flush with the highest edge of the spa, creating a seamless and elegant aesthetic.

Unlike skimmer spas, deck level spas have an overflow channel that maintains a consistent water level regardless of bather activity. This feature enhances the spa's visual appeal and functionality.

Deck level spas have a high water turnover rate, with water continuously filtered and recycled. This keeps the water clean and stable, even with multiple bathers, making them popular in the commercial leisure industry.