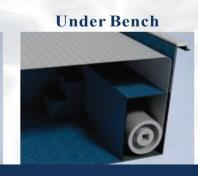

#### COVER POSITIONING

The One Pool's automatic covers can be positioned based on your step choice. For full-width steps or a bench, the cover sits beneath them. For Roman or corner steps, it can be placed behind the opposite wall in a cave or cover pit, without encroaching on the swimming area. Another option is a floor pit placement.