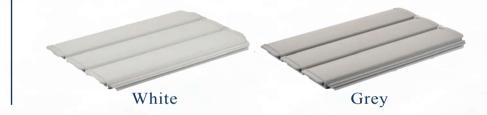

#### STANDARD SLATTED COVER

Crafted from durable PVC, our Standard Slatted Covers are engineered to significantly increase the insulation of your pool water and keep debris at bay. Suitable for both indoor and outdoor pools, these covers ensure your pool remains clean and thermally efficient.