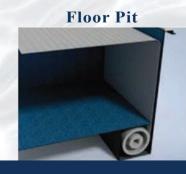

#### COVER POSITIONING

The One Pool's automatic covers can be positioned based on your step choice. For full-width steps or a bench, the cover sits beneath them. For Roman or corner steps, it can be placed behind the opposite wall in a cave or cover pit, without encroaching on the swimming area. Another option is a floor pit placement.