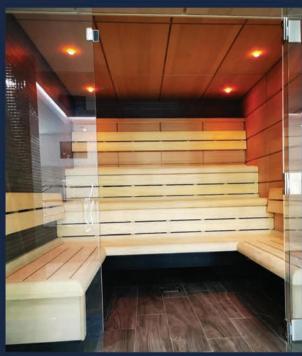

#### SAUNA ROOM

can be personalised with various options, and all feature elegant wooden benches, a high-performance heater, user friendly control panel, and a classic wooden bucket and ladle for an authentic experience.

#### STEAM ROOM

**Customisable Designs:** Choose from a variety of finishes, seating arrangements, and lighting options to match your aesthetic and space.

**Advanced Technology:** Our steam rooms feature cutting-edge steam generators and controls for a seamless, user-friendly experience.