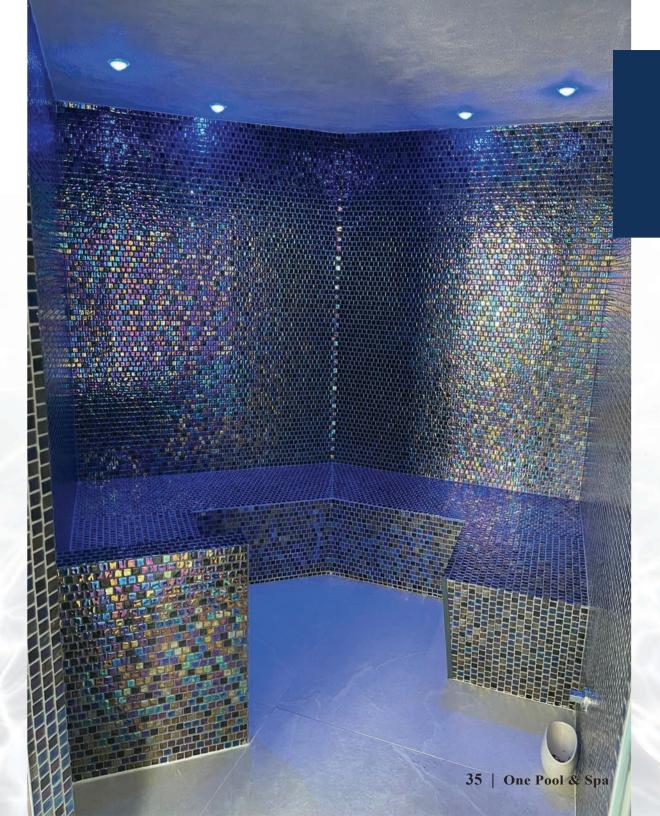

#### Bespoke Design and Customization

Wellness One offers bespoke design options with exquisite glass mosaic tile finishes, ensuring a personalized wellness retreat tailored to your preferences.

We understand that every home and every individual is unique. That's why we offer customisable sauna solutions tailored to fit your space and preferences. From compact models for smaller areas to expansive designs for larger spaces, our sauna rooms