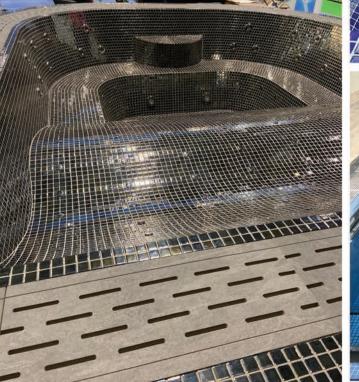

#### JOINING POOL SECTIONS

For pools or spas that require multiple sections due to site access or size, the sections are mechanically bolted together with highstrength adhesive. The seams are then seamlessly fiberglassed and welded, preparing the structure for the final tile installation.