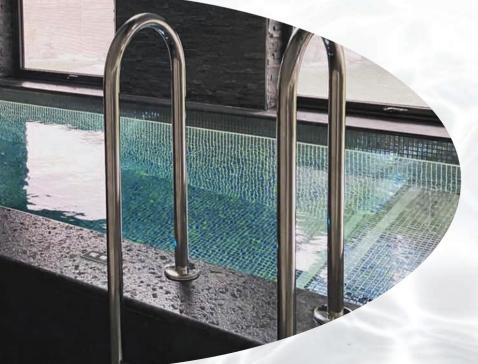

#### **ENTRANCE RAIL**

Our premium stainless-steel entrance rails add a touch of elegance and functionality. They offer practical support while seamlessly blending with the sophisticated design of your pool or spa.