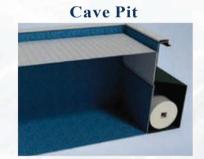

#### COVER POSITIONING

The One Pool's automatic covers can be positioned based on your step choice. For full-width steps or a bench, the cover sits beneath them. For Roman or corner steps, it can be placed behind the opposite wall in a cave or cover pit, without encroaching on the swimming area. Another option is a floor pit placement.