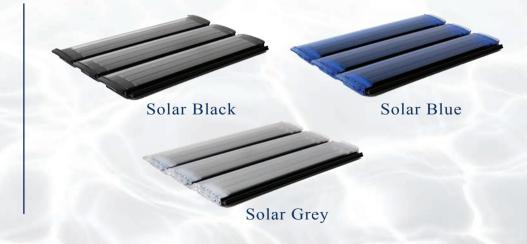

#### PREMIUM SLATTED COVER

Upgrade to our Premium Slatted Solar Cover, made from advanced TRI-extrusion polycarbonate, and enjoy the following benefits:

- Solar Heating: Harness the power of the sun to naturally heat your pool water, reducing energy costs and promoting eco-friendly pool maintenance.
- Water Conservation: Minimize water evaporation, helping you save more water and maintain optimal pool levels effortlessly.