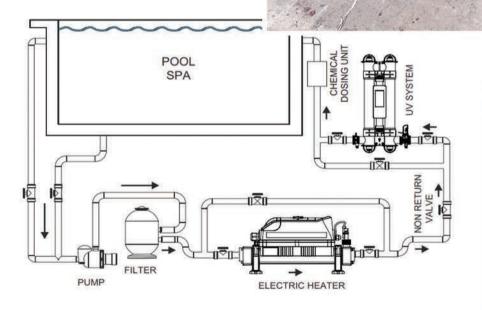

#### FILTRATION PACK

Filtration and heating are often one of the most daunting areas for pool owners. This optimal, simple, and stylish solution perfectly accompanies the One Pools and Spas.

#### All of our standard domestic and commercial packs will include the following:

- Hi-Rate Sand Filters
- Filtration Pump
- Boost Pump
- Air Blower
- Choice of Heating
- Control Panel
- Piezzo Buttons
- Automatic Chemical Dosing is available as an optional extra

\*Filtration and heating will be specified to your pool requirements.