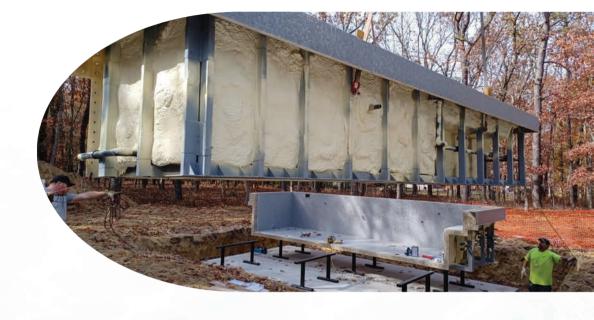

#### INSTALLING YOUR POOL

At One Pool and Spa, our straightforward installation process sets us apart. Allow us to guide you through how effortlessly you can create your private paradise.

#### **EXCAVATION:**

The initial step involves precise measurement and excavation of the pool area. An engineered concrete slab is then installed as the foundation, facilitating your pool's craning, positioning, and setting.

#### CRANING, POSITIONING AND SETTING

With the foundation in place, we crane your pool or spa into position. Once set, the space between the excavated area and the pool walls is carefully backfilled.

#### JOINING POOL SECTIONS

For pools or spas that require multiple sections due to site access or size, the sections are mechanically bolted together with highstrength adhesive. The seams are then seamlessly fiberglassed and welded, preparing the structure for the final tile installation.