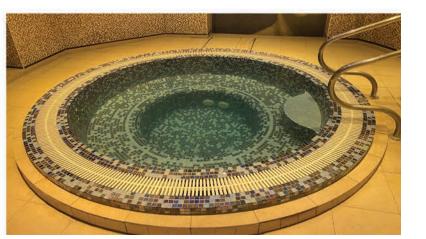

#### Skimmer Spas: The Pinnacle of Customisable Relaxation

Skimmer spas, also known as Freeboard spas, are named for the innovative skimmer system that efficiently functions as both a drain and a water filter.

#### Precision in Design

Typically, the water level in a skimmer spa is set 100mm to 150mm below the spa's highest edge, though this can vary based on specific design requirements. This precise water level management ensures optimal functionality and aesthetic appeal.

#### Tailored Luxury

Our mosaic-tiled skimmer spas are meticulously crafted to meet each client's exact specifications. This customisation allows us to integrate loungers or seating that perfectly match the curvature and height preferences of the spa users, delivering unparalleled comfort and relaxation.