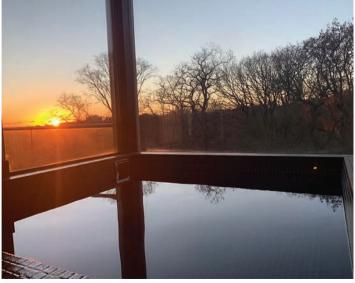

#### DECK LEVEL SPA

Seamless Design

A deck level spa, also known as an overflow spa, features a sophisticated design where the water level is flush with the highest edge of the spa, creating a seamless and elegant aesthetic.

Unlike skimmer spas, deck level spas have an overflow channel that maintains a consistent water level regardless of bather activity. This feature enhances the spa's visual appeal and functionality.

Deck level spas have a high water turnover rate, with water continuously filtered and recycled. This keeps the water clean and stable, even with multiple bathers, making them popular in the commercial leisure industry.