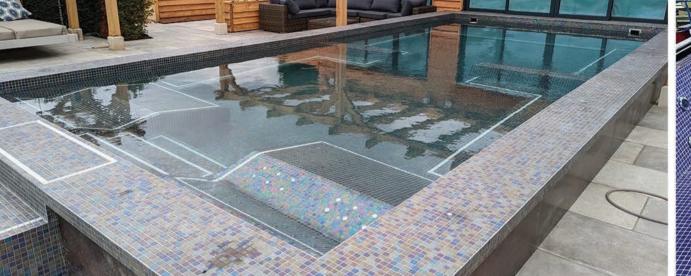

Elevate your outdoor space with the stunning elegance of infinity edge pools from One Pool and Spa. These exquisite pools create a breathtaking visual effect, where water cascades seamlessly over one or more edges into a hidden lower channel or trough, mimicking the boundless horizon. For optimal performance, a balance tank is essential, ensuring a perfect, uninterrupted flow. Discover unparalleled sophistication and tranquillity with our infinity edge pools, designed to transform your environment into a serene oasis.