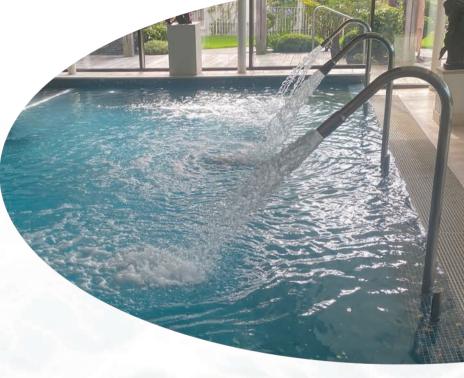

#### **COUNTER CURRENT SYSTEM**

Transform your swimming routine with a counter current unit. This innovative system creates a controlled resistance, allowing you to swim in place and engage in light exercise, making it an ideal addition for fitness and health enthusiasts.