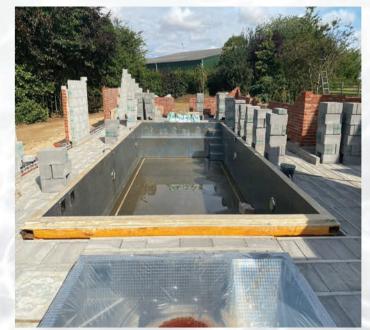

#### INSTALLING YOUR POOL

At One Pool and Spa, our straightforward installation process sets us apart. Allow us to guide you through how effortlessly you can create your private paradise.

#### **EXCAVATION:**

The initial step involves precise measurement and excavation of the pool area. An engineered concrete slab is then installed as the foundation, facilitating your pool's craning, positioning, and setting.

#### CRANING, POSITIONING AND SETTING

With the foundation in place, we crane your pool or spa into position. Once set, the space between the excavated area and the pool walls is carefully backfilled.