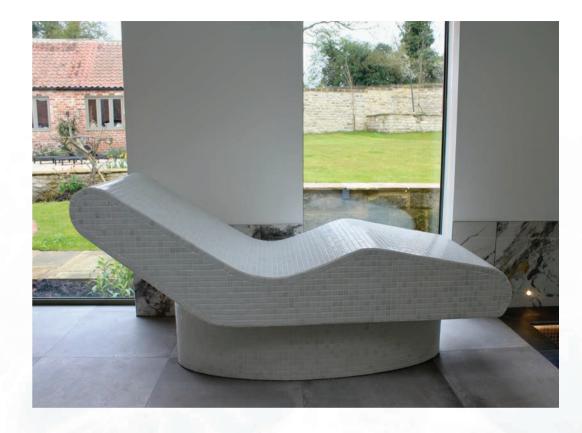

At One Pool and Spa, we are proud to offer luxurious heated loungers designed to enhance both indoor and outdoor spaces. These loungers are the perfect addition to your pool or spa area, offering unmatched comfort and relaxation.

Our heated loungers feature advanced electrical heating systems with mats installed beneath the tiles, ensuring consistent and soothing warmth. A thermostatic control system precisely manages the temperature, allowing you to customise the heat to your preference.

Our loungers are available in an array of exquisite mosaic tile options to complement your pool and surrounding decor. Each design is carefully selected to harmonise with your existing aesthetic, creating a cohesive and inviting environment.