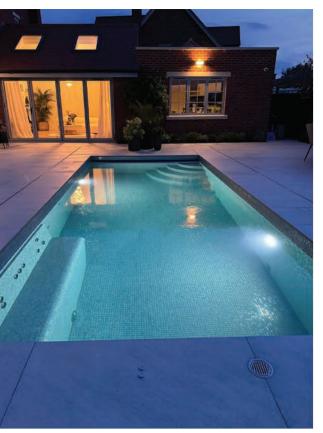

#### **Revolutionising Luxury Pool Installation**

Experience the ease of installing a full-length, mosaic-tiled swimming pool with the One Pool, transforming any space into a luxurious oasis swiftly and efficiently.

#### **Unmatched Customisation**

The One Pool offers unparalleled customisation, accommodating any shape, size, depth, step and bench configuration. Design your pool with features like interior/exterior spas, sun shelves, or built-in lounge chairs, free from the limitations of predetermined moulds.