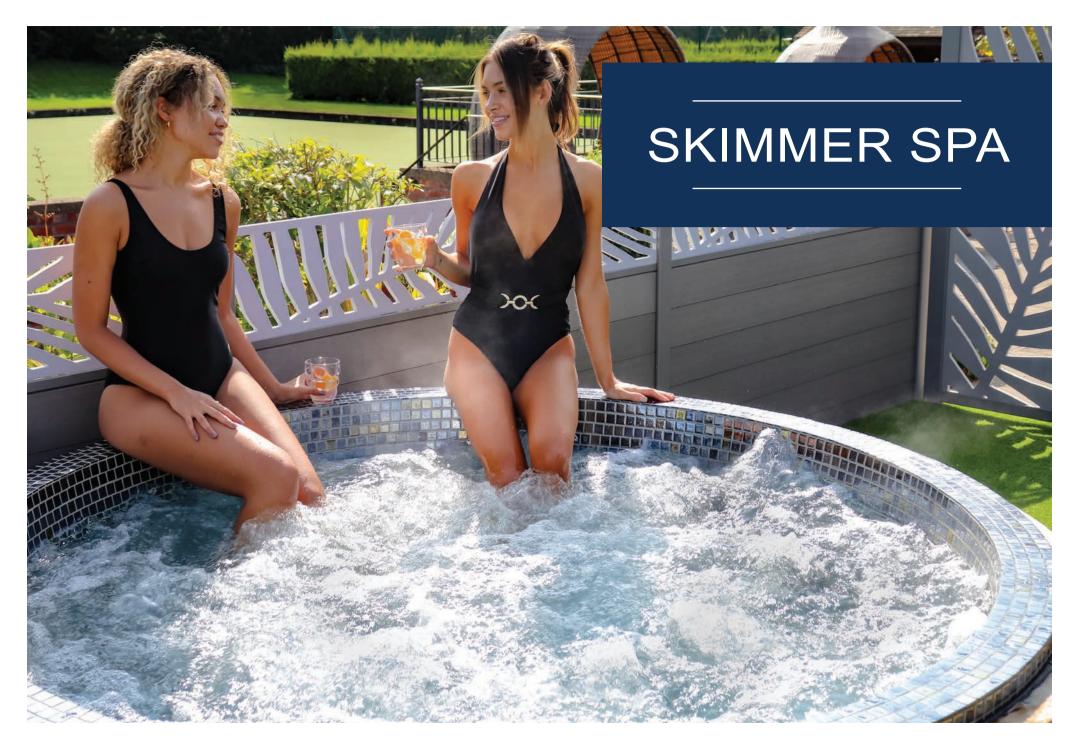

#### Skimmer Spas: The Pinnacle of Customisable Relaxation

Skimmer spas, also known as Freeboard spas, are named for the innovative skimmer system that efficiently functions as both a drain and a water filter.

#### Precision in Design

Typically, the water level in a skimmer spa is set 100mm to 150mm below the spa's highest edge, though this can vary based on specific design requirements. This precise water level management ensures optimal functionality and aesthetic appeal.

#### Tailored Luxury

Our mosaic-tiled skimmer spas are meticulously crafted to meet each client's exact specifications. This customisation allows us to integrate loungers or seating that perfectly match the curvature and height preferences of the spa users, delivering unparalleled comfort and relaxation.