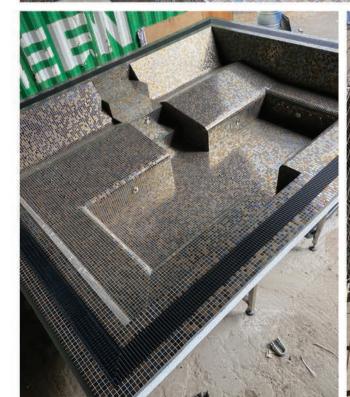

#### **EXCAVATION:**

The initial step involves precise measurement and excavation of the pool area. An engineered concrete slab is then installed as the foundation, facilitating your pool's craning, positioning, and setting.

#### CRANING, POSITIONING AND SETTING

With the foundation in place, we crane your pool or spa into position. Once set, the space between the excavated area and the pool walls is carefully backfilled.

#### JOINING POOL SECTIONS

For pools or spas that require multiple sections due to site access or size, the sections are mechanically bolted together with highstrength adhesive. The seams are then seamlessly fiberglassed and welded, preparing the structure for the final tile installation.