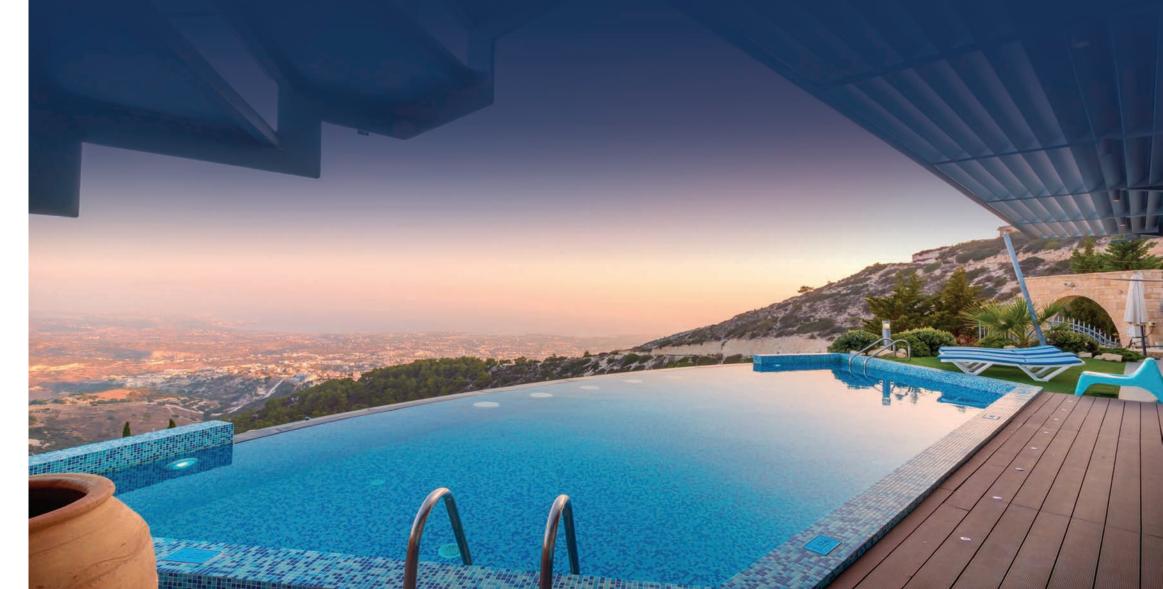

Elevate your outdoor space with the stunning elegance of infinity edge pools from One Pool and Spa. These exquisite pools create a breathtaking visual effect, where water cascades seamlessly over one or more edges into a hidden lower channel or trough, mimicking the boundless horizon. For optimal performance, a balance tank is essential, ensuring a perfect, uninterrupted flow. Discover unparalleled sophistication and tranquillity with our infinity edge pools, designed to transform your environment into a serene oasis.