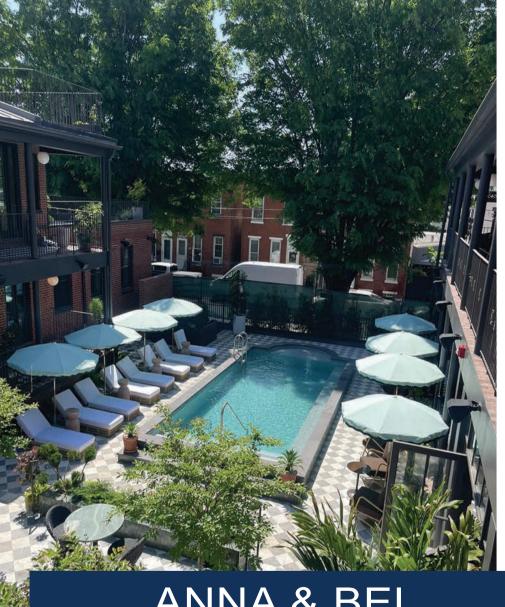

#### **FIBREGLASS**

There are two layers of 8mm fibreglass sandwiching 15mm of honeycomb between them creating the pool shell and providing increased structural strength.

ANNA & BEL HOTEL, PA

NEW JERSEY PROJECT