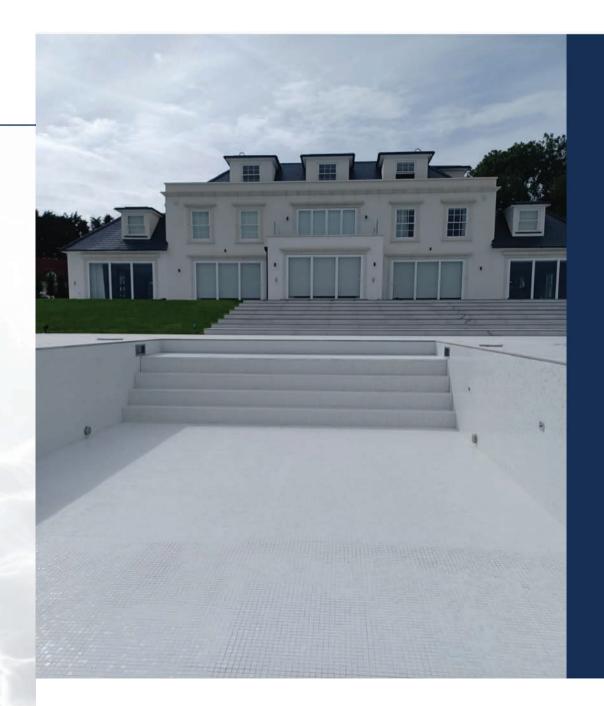

#### INSTALLING YOUR POOL

At One Pool and Spa, our straightforward installation process sets us apart. Allow us to guide you through how effortlessly you can create your private paradise.

#### **EXCAVATION:**

The initial step involves precise measurement and excavation of the pool area. An engineered concrete slab is then installed as the foundation, facilitating your pool's craning, positioning, and setting.

#### CRANING, POSITIONING AND SETTING

With the foundation in place, we crane your pool or spa into position. Once set, the space between the excavated area and the pool walls is carefully backfilled.

#### JOINING POOL SECTIONS

For pools or spas that require multiple sections due to site access or size, the sections are mechanically bolted together with highstrength adhesive. The seams are then seamlessly fiberglassed and welded, preparing the structure for the final tile installation.