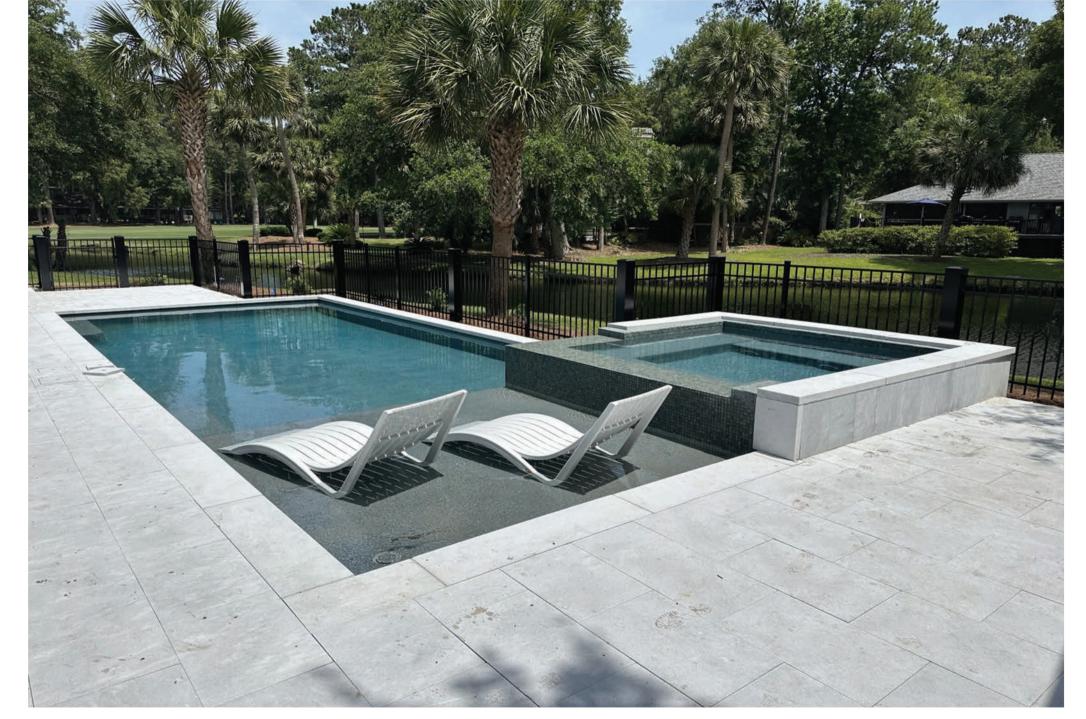

#### **Revolutionising Luxury Pool Installation**

Experience the ease of installing a full-length, mosaic-tiled swimming pool with the One Pool, transforming any space into a luxurious oasis swiftly and efficiently.

#### **Unmatched Customisation**

The One Pool offers unparalleled customisation, accommodating any shape, size, depth, step and bench configuration. Design your pool with features like interior/exterior spas, sun shelves, or built-in lounge chairs, free from the limitations of predetermined moulds.

#### **Engineering Excellence**

Combining a traditional concrete pools' robustness with a welded steel exoskeleton, the One Pool's hybrid structure ensures durability and longevity.

#### **Efficiency Without Compromise**

Enjoy a meticulously crafted pool with a high-quality finish, installed quickly and hassle-free, allowing you to dive in sooner.