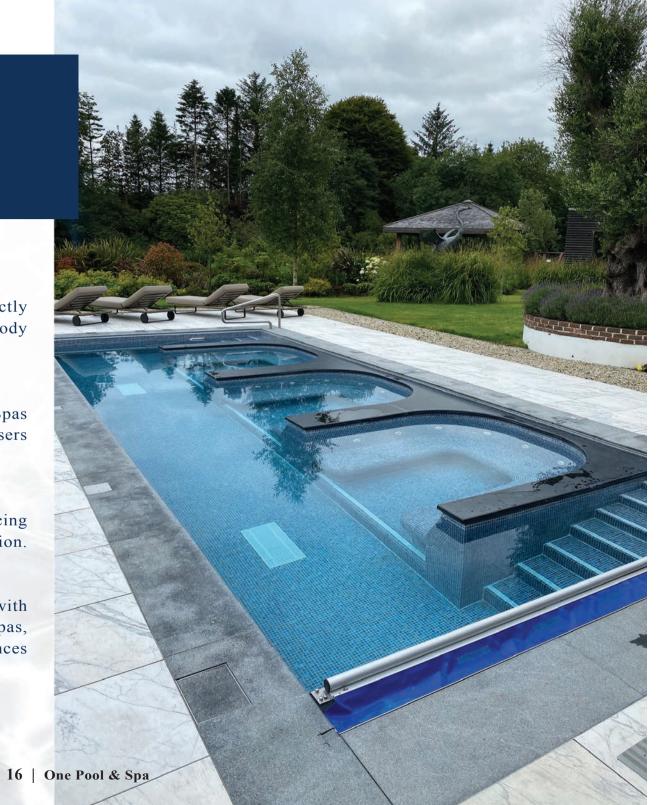

#### **Revolutionising Luxury Pool Installation**

Experience the ease of installing a full-length, mosaic-tiled swimming pool with the One Pool, transforming any space into a luxurious oasis swiftly and efficiently.

#### **Unmatched Customisation**

The One Pool offers unparalleled customisation, accommodating any shape, size, depth, step and bench configuration. Design your pool with features like interior/exterior spas, sun shelves, or built-in lounge chairs, free from the limitations of predetermined moulds.

#### **Engineering Excellence**

Combining a traditional concrete pools' robustness with a welded steel exoskeleton, the One Pool's hybrid structure ensures durability and longevity.