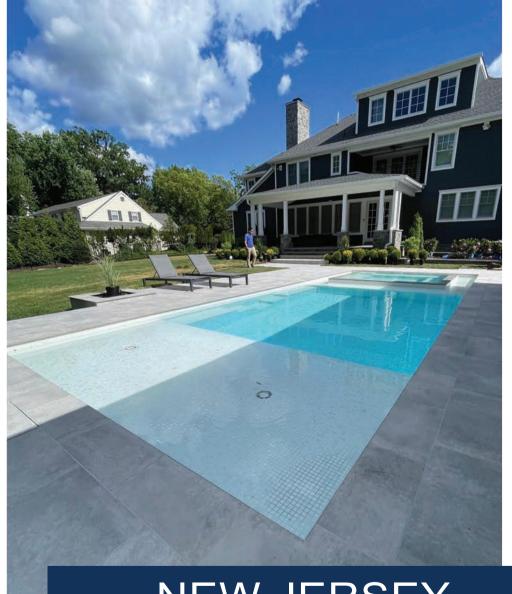

#### **FIBREGLASS**

There are two layers of 8mm fibreglass sandwiching 15mm of honeycomb between them creating the pool shell and providing increased structural strength.

ANNA & BEL HOTEL, PA

NEW JERSEY PROJECT