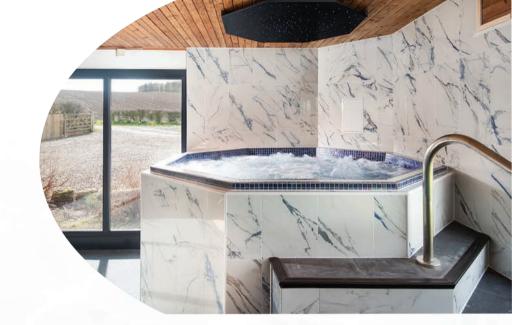

#### DECK LEVEL SPA

Seamless Design

A deck level spa, also known as an overflow spa, features a sophisticated design where the water level is flush with the highest edge of the spa, creating a seamless and elegant aesthetic.

Unlike skimmer spas, deck level spas have an overflow channel that maintains a consistent water level regardless of bather activity. This feature enhances the spa's visual appeal and functionality.

Deck level spas have a high water turnover rate, with water continuously filtered and recycled. This keeps the water clean and stable, even with multiple bathers, making them popular in the commercial leisure industry.