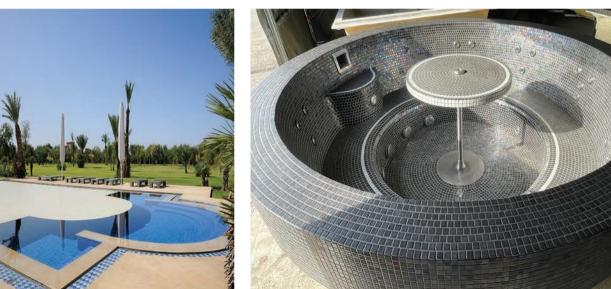

#### Skimmer Spas: The Pinnacle of Customisable Relaxation

Skimmer spas, also known as Freeboard spas, are named for the innovative skimmer system that efficiently functions as both a drain and a water filter.

#### Precision in Design

Typically, the water level in a skimmer spa is set 100mm to 150mm below the spa's highest edge, though this can vary based on specific design requirements. This precise water level management ensures optimal functionality and aesthetic appeal.

#### Tailored Luxury

Our mosaic-tiled skimmer spas are meticulously crafted to meet each client's exact specifications. This customisation allows us to integrate loungers or seating that perfectly match the curvature and height preferences of the spa users, delivering unparalleled comfort and relaxation.

#### DECK LEVEL SPA

Seamless Design

A deck level spa, also known as an overflow spa, features a sophisticated design where the water level is flush with the highest edge of the spa, creating a seamless and elegant aesthetic.

Unlike skimmer spas, deck level spas have an overflow channel that maintains a consistent water level regardless of bather activity. This feature enhances the spa's visual appeal and functionality.

Deck level spas have a high water turnover rate, with water continuously filtered and recycled. This keeps the water clean and stable, even with multiple bathers, making them popular in the commercial leisure industry.