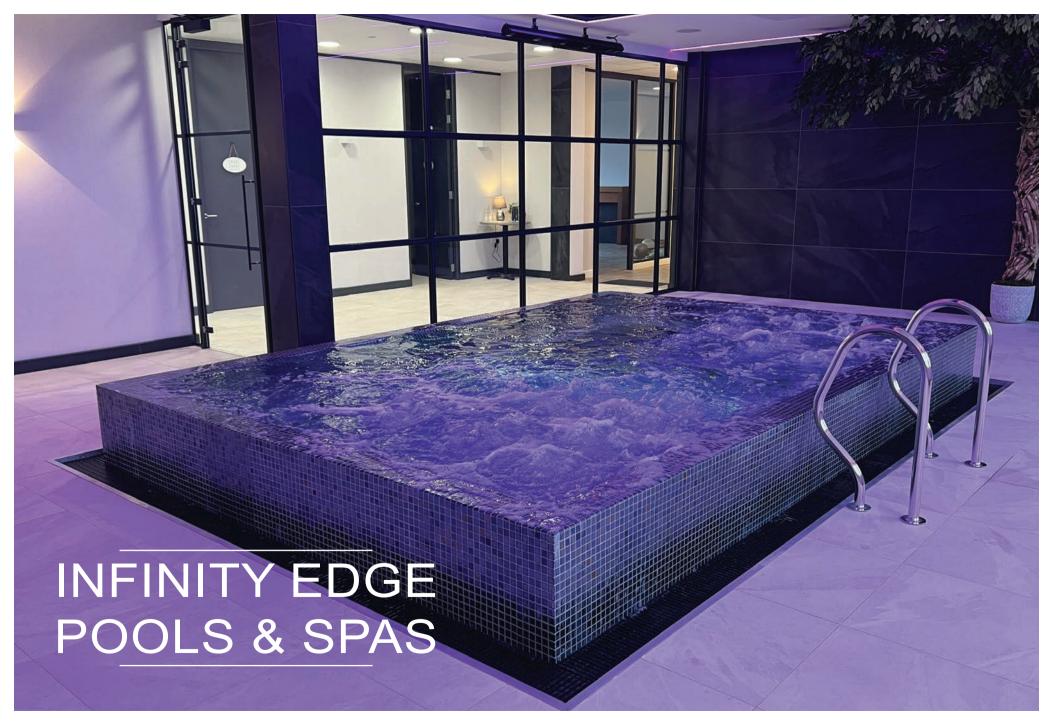

#### DECK LEVEL SPA

Seamless Design

A deck level spa, also known as an overflow spa, features a sophisticated design where the water level is flush with the highest edge of the spa, creating a seamless and elegant aesthetic.

Unlike skimmer spas, deck level spas have an overflow channel that maintains a consistent water level regardless of bather activity. This feature enhances the spa's visual appeal and functionality.

Deck level spas have a high water turnover rate, with water continuously filtered and recycled. This keeps the water clean and stable, even with multiple bathers, making them popular in the commercial leisure industry.