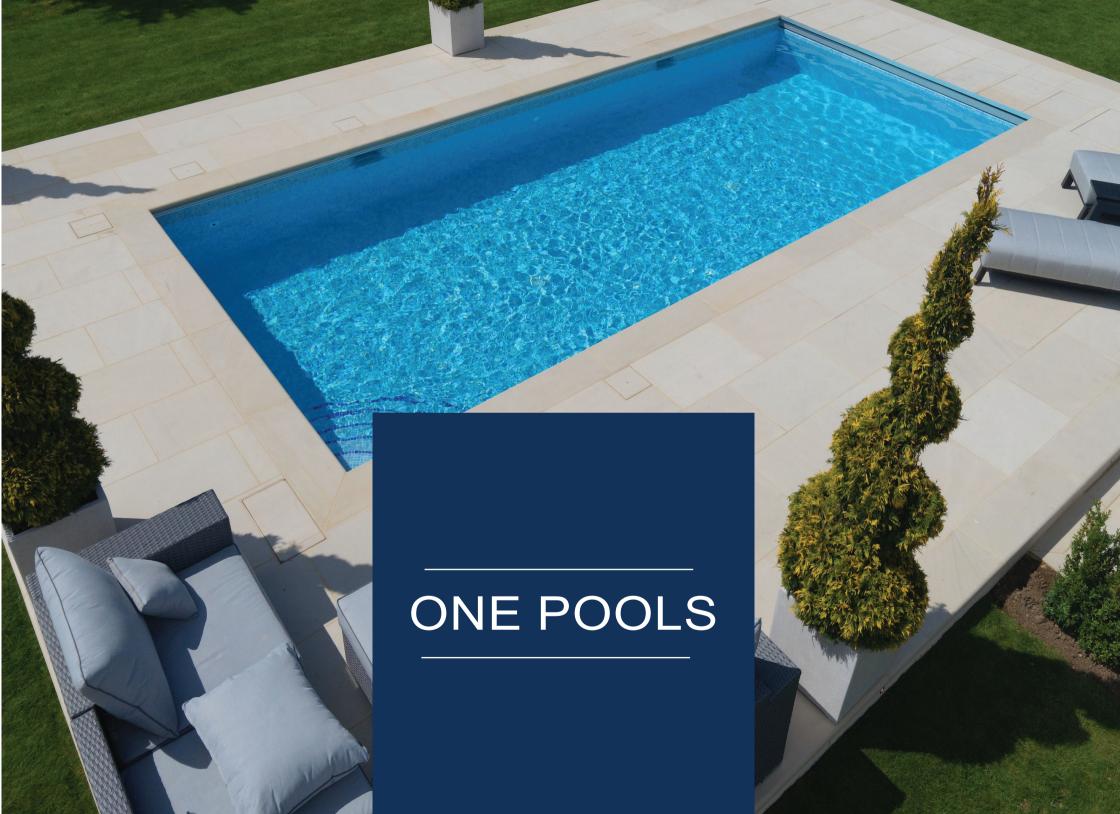

#### **Revolutionising Luxury Pool Installation**

Experience the ease of installing a full-length, mosaic-tiled swimming pool with the One Pool, transforming any space into a luxurious oasis swiftly and efficiently.

#### **Unmatched Customisation**

The One Pool offers unparalleled customisation, accommodating any shape, size, depth, step and bench configuration. Design your pool with features like interior/exterior spas, sun shelves, or built-in lounge chairs, free from the limitations of predetermined moulds.

#### **Engineering Excellence**

Combining a traditional concrete pools' robustness with a welded steel exoskeleton, the One Pool's hybrid structure ensures durability and longevity.

#### **Efficiency Without Compromise**

Enjoy a meticulously crafted pool with a high-quality finish, installed quickly and hassle-free, allowing you to dive in sooner.