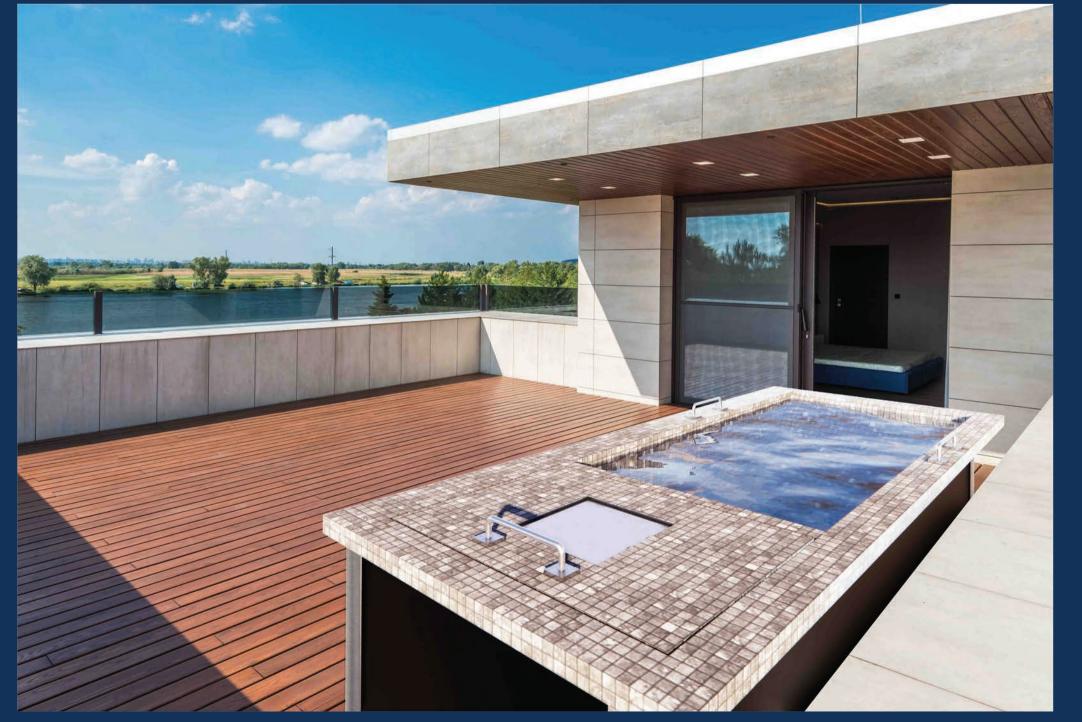

Elevate your outdoor space with the stunning elegance of infinity edge pools from One Pool and Spa. These exquisite pools create a breathtaking visual effect, where water cascades seamlessly over one or more edges into a hidden lower channel or trough, mimicking the boundless horizon. For optimal performance, a balance tank is essential, ensuring a perfect, uninterrupted flow. Discover unparalleled sophistication and tranquillity with our infinity edge pools, designed to transform your environment into a serene oasis.