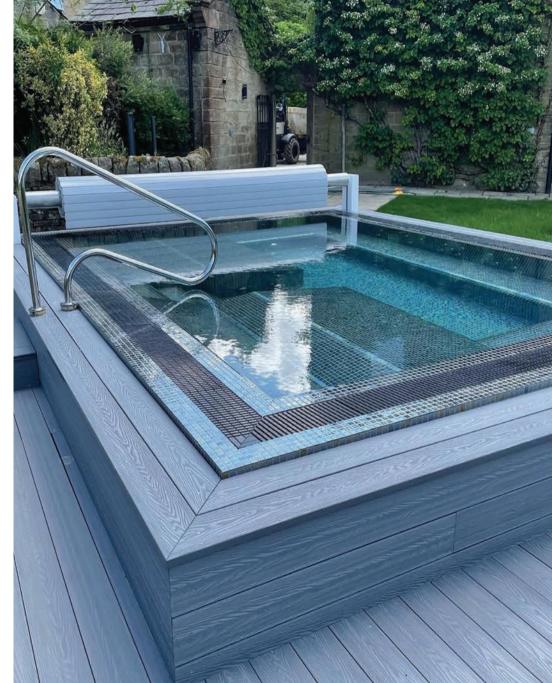

#### SWIMMING POOLS

#### **Revolutionising Luxury Pool Installation**

Experience the ease of installing a full-length, mosaic-tiled swimming pool with the One Pool, transforming any space into a luxurious oasis swiftly and efficiently.

#### **Unmatched Customisation**

The One Pool offers unparalleled customisation, accommodating any shape, size, depth, step and bench configuration. Design your pool with features like interior/exterior spas, sun shelves, or built-in lounge chairs, free from the limitations of predetermined moulds.

#### **Engineering Excellence**

Combining a traditional concrete pools' robustness with a welded steel exoskeleton, the One Pool's hybrid structure ensures durability and longevity.

#### **Efficiency Without Compromise**

Enjoy a meticulously crafted pool with a high-quality finish, installed quickly and hassle-free, allowing you to dive in sooner.