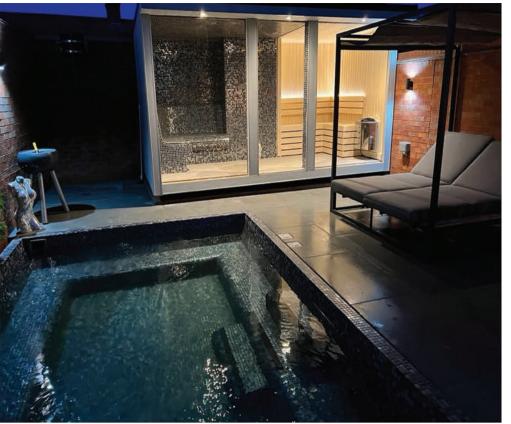

#### **Experience Ultimate Well-Being**

Immerse in pure well-being with Wellness One, a multifunctional spa combining a sauna, steam room, and shower in a modular, prefabricated system.

#### Bespoke Design and Customization

Wellness One offers bespoke design options with exquisite glass mosaic tile finishes, ensuring a personalized wellness retreat tailored to your preferences.

We understand that every home and every individual is unique. That's why we offer customisable sauna solutions tailored to fit your space and preferences. From compact models for smaller areas to expansive designs for larger spaces, our sauna rooms