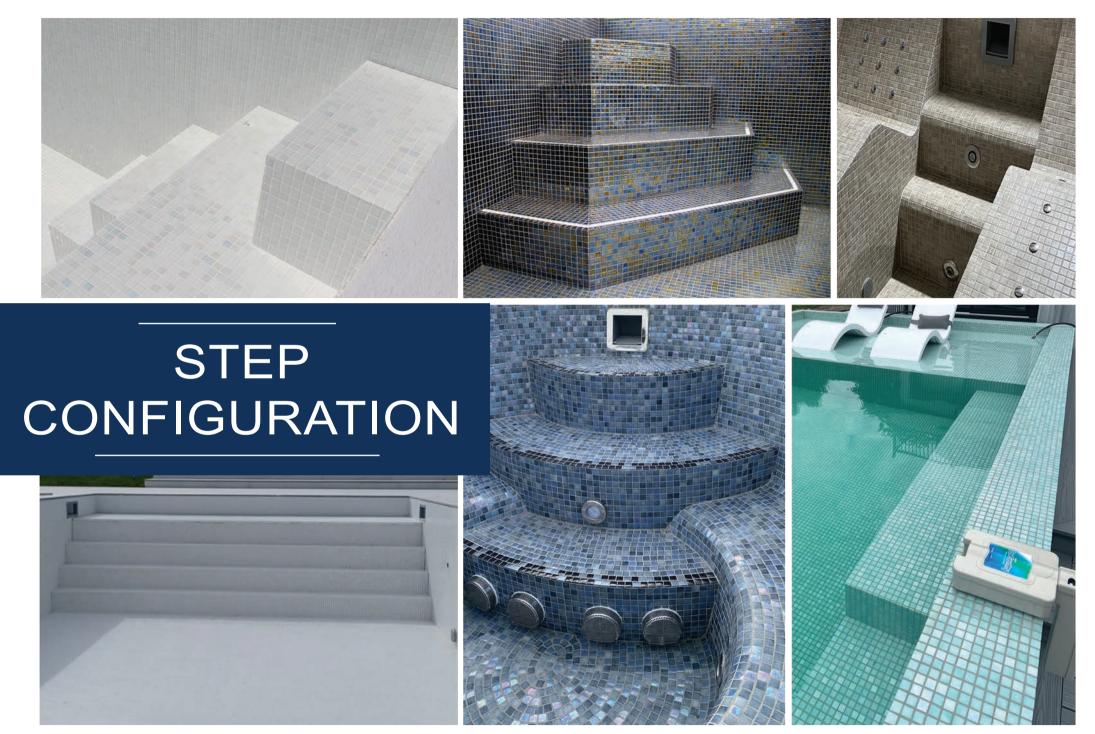

#### **Unmatched Customisation**

The One Pool offers unparalleled customisation, accommodating any shape, size, depth, step and bench configuration. Design your pool with features like interior/exterior spas, sun shelves, or built-in lounge chairs, free from the limitations of predetermined moulds.

#### COVER POSITIONING

The One Pool's automatic covers can be positioned based on your step choice. For full-width steps or a bench, the cover sits beneath them. For Roman or corner steps, it can be placed behind the opposite wall in a cave or cover pit, without encroaching on the swimming area. Another option is a floor pit placement.