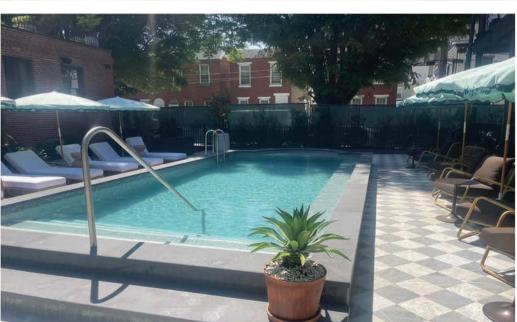

#### **FIBREGLASS**

There are two layers of 8mm fibreglass sandwiching 15mm of honeycomb between them creating the pool shell and providing increased structural strength.

ANNA & BEL HOTEL, PA

NEW JERSEY PROJECT