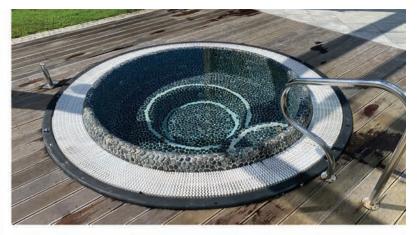

#### Skimmer Spas: The Pinnacle of Customisable Relaxation

Skimmer spas, also known as Freeboard spas, are named for the innovative skimmer system that efficiently functions as both a drain and a water filter.

#### Precision in Design

Typically, the water level in a skimmer spa is set 100mm to 150mm below the spa's highest edge, though this can vary based on specific design requirements. This precise water level management ensures optimal functionality and aesthetic appeal.

#### Tailored Luxury

Our mosaic-tiled skimmer spas are meticulously crafted to meet each client's exact specifications. This customisation allows us to integrate loungers or seating that perfectly match the curvature and height preferences of the spa users, delivering unparalleled comfort and relaxation.