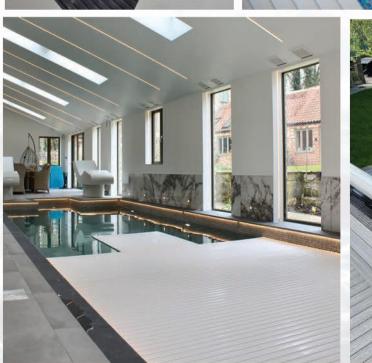

#### POOL COVERS

A cover is essential for enhancing functionality and enjoyment. Our luxury pool covers combine superior performance with aesthetic appeal, including Standard Slatted Covers and Premium Slatted Solar Covers. They insulate, enhance safety, reduce maintenance time, and offer extra UV protection and hail resistance for a long lifespan and peace of mind.

#### STANDARD SLATTED COVER

Crafted from durable PVC, our Standard Slatted Covers are engineered to significantly increase the insulation of your pool water and keep debris at bay. Suitable for both indoor and outdoor pools, these covers ensure your pool remains clean and thermally efficient.

#### PREMIUM SLATTED COVER

Upgrade to our Premium Slatted Solar Cover, made from advanced TRI-extrusion polycarbonate, and enjoy the following benefits:

- Solar Heating: Harness the power of the sun to naturally heat your pool water, reducing energy costs and promoting eco-friendly pool maintenance.
- Water Conservation: Minimize water evaporation, helping you save more water and maintain optimal pool levels effortlessly.