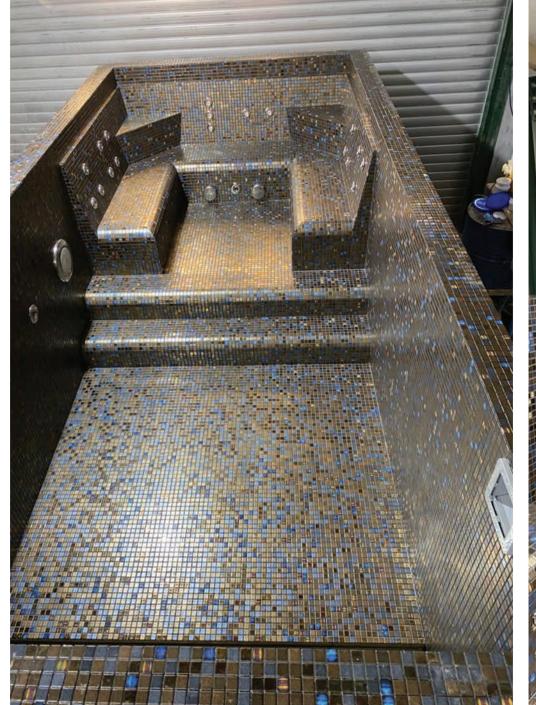

#### Tailored Luxury

Our mosaic-tiled skimmer spas are meticulously crafted to meet each client's exact specifications. This customisation allows us to integrate loungers or seating that perfectly match the curvature and height preferences of the spa users, delivering unparalleled comfort and relaxation.

#### **Customisable Seating and Lounging**

Designed with versatility, our mosaic-tiled Vitality Spas offer various seating and lounging options, allowing users to sit, stand, or lounge for a personalised experience.