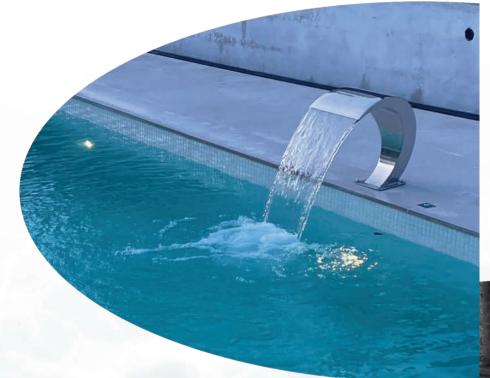

#### **SWAN NECK WATERFALL**

A swan neck waterfall is an excellent choice for complementing your pool or spa and enhancing both wellness and visual appeal. This elegant addition provides a soothing cascade of water, contributing to a tranquil and luxurious atmosphere.