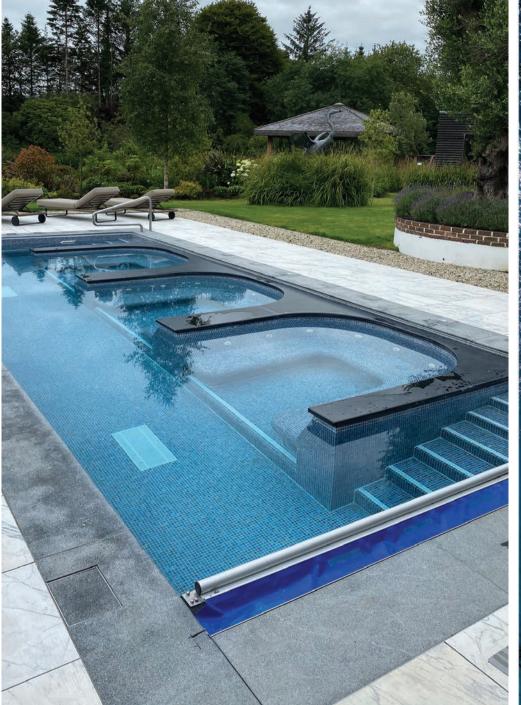

#### Skimmer Spas: The Pinnacle of Customisable Relaxation

Skimmer spas, also known as Freeboard spas, are named for the innovative skimmer system that efficiently functions as both a drain and a water filter.

#### Precision in Design

Typically, the water level in a skimmer spa is set 100mm to 150mm below the spa's highest edge, though this can vary based on specific design requirements. This precise water level management ensures optimal functionality and aesthetic appeal.

#### Tailored Luxury

Our mosaic-tiled skimmer spas are meticulously crafted to meet each client's exact specifications. This customisation allows us to integrate loungers or seating that perfectly match the curvature and height preferences of the spa users, delivering unparalleled comfort and relaxation.