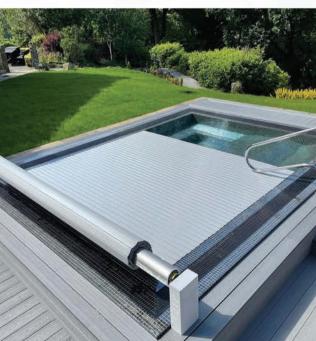

#### POOL COVERS

A cover is essential for enhancing functionality and enjoyment. Our luxury pool covers combine superior performance with aesthetic appeal, including Standard Slatted Covers and Premium Slatted Solar Covers. They insulate, enhance safety, reduce maintenance time, and offer extra UV protection and hail resistance for a long lifespan and peace of mind.

#### STANDARD SLATTED COVER

Crafted from durable PVC, our Standard Slatted Covers are engineered to significantly increase the insulation of your pool water and keep debris at bay. Suitable for both indoor and outdoor pools, these covers ensure your pool remains clean and thermally efficient.

#### PREMIUM SLATTED COVER

Upgrade to our Premium Slatted Solar Cover, made from advanced TRI-extrusion polycarbonate, and enjoy the following benefits:

- Solar Heating: Harness the power of the sun to naturally heat your pool water, reducing energy costs and promoting eco-friendly pool maintenance.
- Water Conservation: Minimize water evaporation, helping you save more water and maintain optimal pool levels effortlessly.