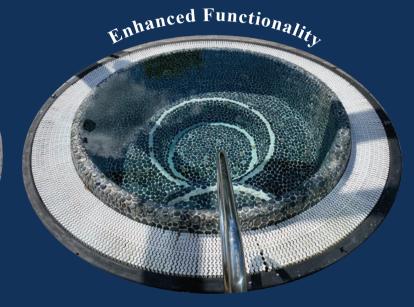

#### Skimmer Spas: The Pinnacle of Customisable Relaxation

Skimmer spas, also known as Freeboard spas, are named for the innovative skimmer system that efficiently functions as both a drain and a water filter.

#### Precision in Design

Typically, the water level in a skimmer spa is set 100mm to 150mm below the spa's highest edge, though this can vary based on specific design requirements. This precise water level management ensures optimal functionality and aesthetic appeal.

#### Tailored Luxury

Our mosaic-tiled skimmer spas are meticulously crafted to meet each client's exact specifications. This customisation allows us to integrate loungers or seating that perfectly match the curvature and height preferences of the spa users, delivering unparalleled comfort and relaxation.