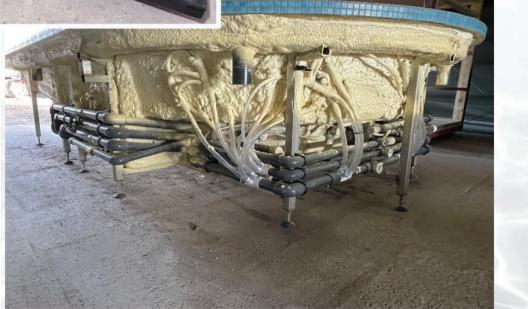

#### HONEYCOMB

We use advanced honeycomb technology for the materials lightweight properties and strength provided to the shells integrity when spread across large surface areas.

#### STEEL FRAME

A steel frame is built in to the pool to secure the structure and maintain shape.

#### POLYURETHANE FOAM

Using Polyurethane Foam not only adds a valuable coating of imperviable insulation but also a solid layer of strength. This complies with Building Regulations Part L standards to enhance thermal heat retention.

#### **FIBREGLASS**

There are two layers of 8mm fibreglass sandwiching 15mm of honeycomb between them creating the pool shell and providing increased structural strength.

ANNA & BEL HOTEL, PA

NEW JERSEY PROJECT