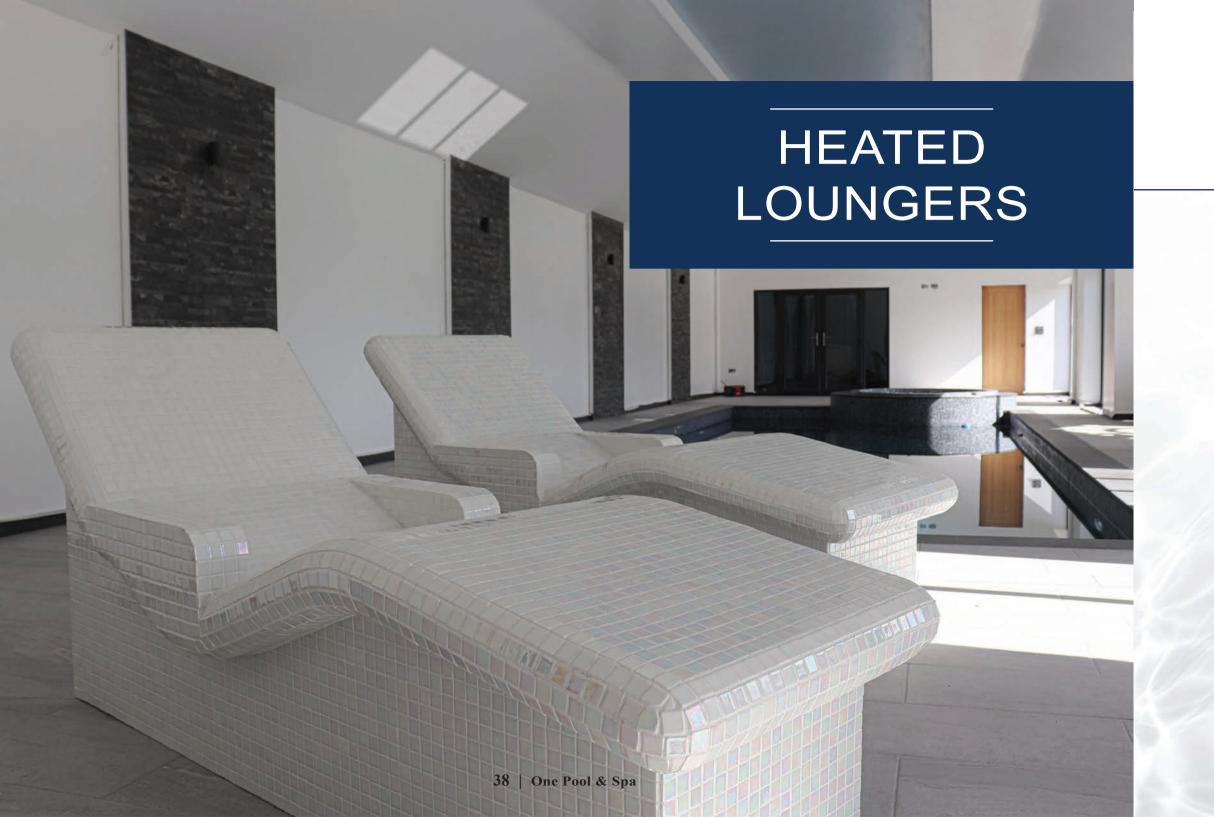

At One Pool and Spa, we are proud to offer luxurious heated loungers designed to enhance both indoor and outdoor spaces. These loungers are the perfect addition to your pool or spa area, offering unmatched comfort and relaxation.

Our heated loungers feature advanced electrical heating systems with mats installed beneath the tiles, ensuring consistent and soothing warmth. A thermostatic control system precisely manages the temperature, allowing you to customise the heat to your preference.

Our loungers are available in an array of exquisite mosaic tile options to complement your pool and surrounding decor. Each design is carefully selected to harmonise with your existing aesthetic, creating a cohesive and inviting environment.