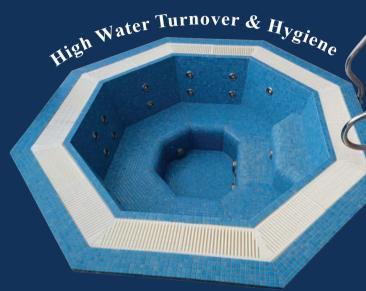

#### DECK LEVEL SPA

Seamless Design

A deck level spa, also known as an overflow spa, features a sophisticated design where the water level is flush with the highest edge of the spa, creating a seamless and elegant aesthetic.

Unlike skimmer spas, deck level spas have an overflow channel that maintains a consistent water level regardless of bather activity. This feature enhances the spa's visual appeal and functionality.

Deck level spas have a high water turnover rate, with water continuously filtered and recycled. This keeps the water clean and stable, even with multiple bathers, making them popular in the commercial leisure industry.