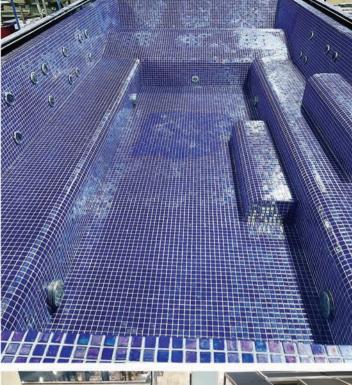

#### Skimmer Spas: The Pinnacle of Customisable Relaxation

Skimmer spas, also known as Freeboard spas, are named for the innovative skimmer system that efficiently functions as both a drain and a water filter.

#### Precision in Design

Typically, the water level in a skimmer spa is set 100mm to 150mm below the spa's highest edge, though this can vary based on specific design requirements. This precise water level management ensures optimal functionality and aesthetic appeal.

#### Tailored Luxury

Our mosaic-tiled skimmer spas are meticulously crafted to meet each client's exact specifications. This customisation allows us to integrate loungers or seating that perfectly match the curvature and height preferences of the spa users, delivering unparalleled comfort and relaxation.