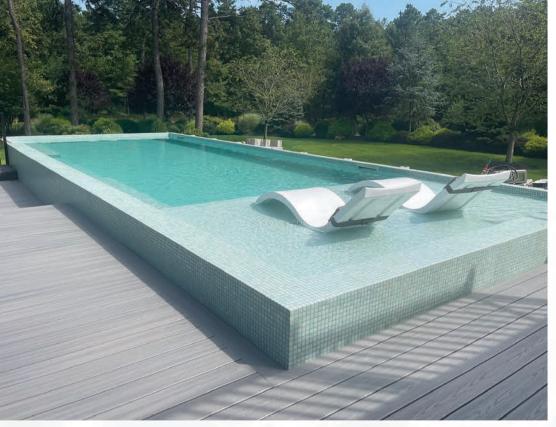

#### SWIMMING POOLS

#### **Revolutionising Luxury Pool Installation**

Experience the ease of installing a full-length, mosaic-tiled swimming pool with the One Pool, transforming any space into a luxurious oasis swiftly and efficiently.

#### **Unmatched Customisation**

The One Pool offers unparalleled customisation, accommodating any shape, size, depth, step and bench configuration. Design your pool with features like interior/exterior spas, sun shelves, or built-in lounge chairs, free from the limitations of predetermined moulds.