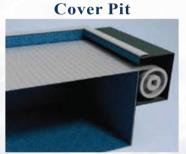

#### COVER POSITIONING

The One Pool's automatic covers can be positioned based on your step choice. For full-width steps or a bench, the cover sits beneath them. For Roman or corner steps, it can be placed behind the opposite wall in a cave or cover pit, without encroaching on the swimming area. Another option is a floor pit placement.