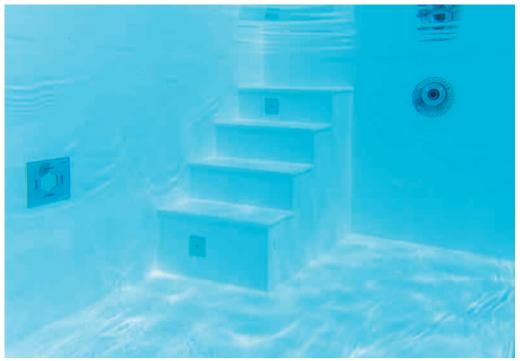

#### **CORNER STAIRS**

This interesting rectangular entrance is unconventional in that it is located in the corner of the pool.