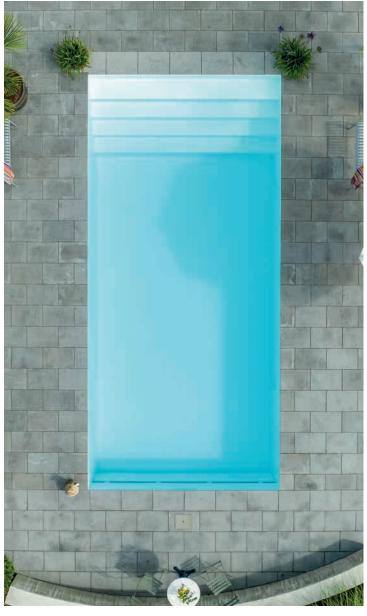

## INVISIBLE

An exclusive type of skimmer pool developed entirely by NIVEKO. The unique skimmer technology built into the pool wall means you can enjoy **the highest possible water level**. A high-end solution **for the most demanding of customers**.

The clean, **literally invisible design** of the Skimmer Invisible is the perfect choice if you are seeking **an elegant skimmer solution** offering the greatest possible comfort and convenience.