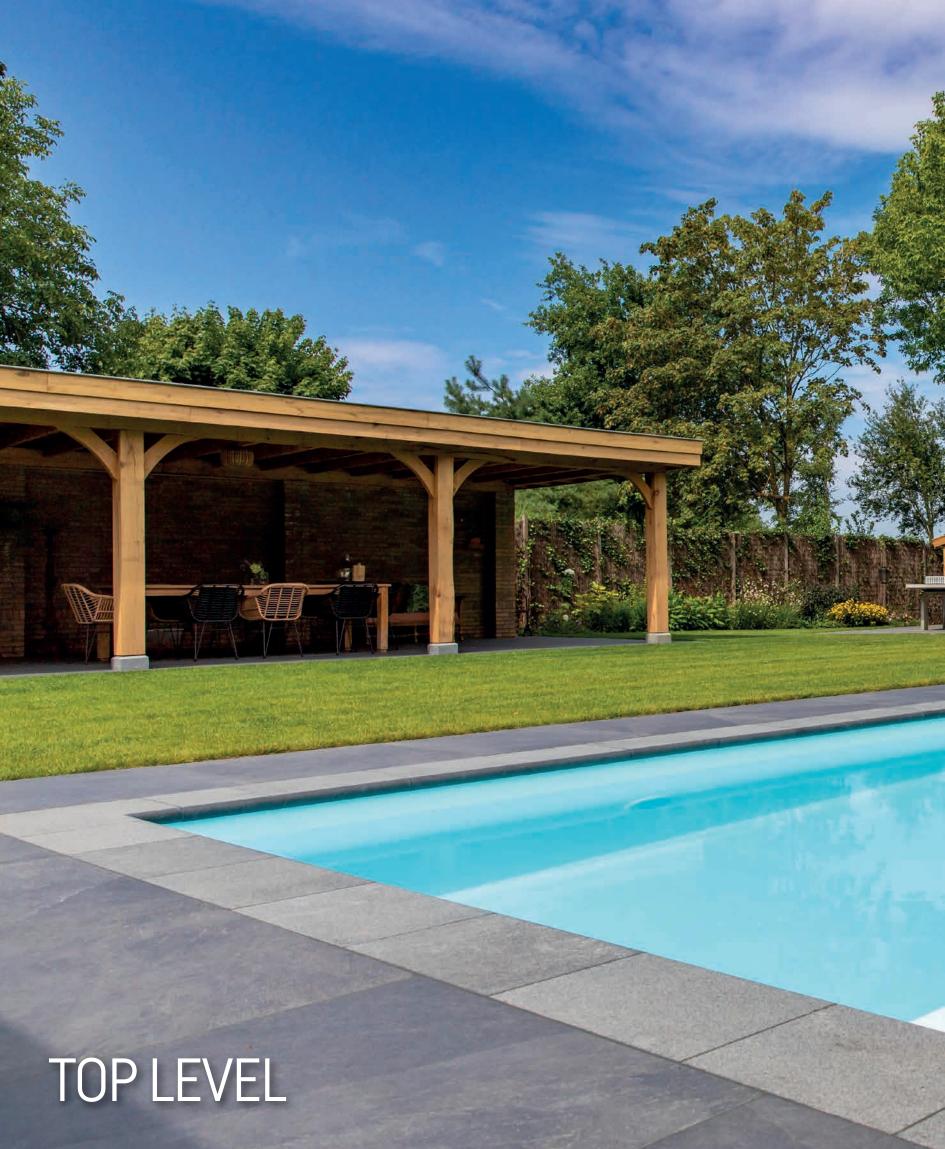

# TOP LEVEL

The basic Top Level pool type is a proven choice as far as **the classic skimmer design** is concerned. Easy maintenance, installation and the best possible comfort. **A practical choice** to delight the whole family.

You can opt for a recessed or non-recessed model in the pool wall, which determines the height of the water level. The skimmer itself is then available in several different colours.