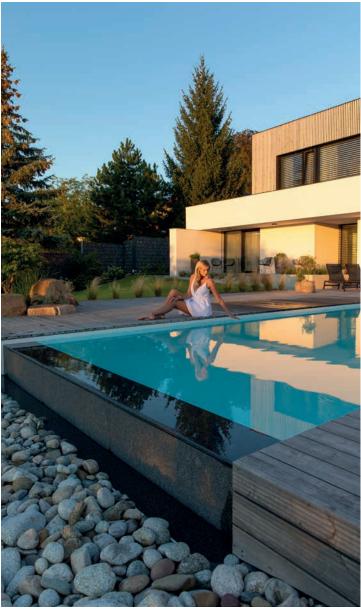

### UNDERFLOW

The wholly unique design of the Underflow hides the edge of the pool under the surrounding terrace. The technical concept, developed by NIVEKO drawing on its own extensive experience, is a revolutionary combination of functionality and luxury design. Complement your garden with a stylish Underflow, and enjoy some unique and unforgettable moments.

The fact that the overflow edge is **hidden under the surrounding terrace** guarantees minimal water loss, while the Underflow maintains the unique design typical for overflow pools.