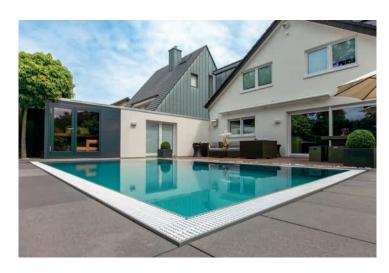

### **EVOLUTION**

The pool's **elegant silhouette** merges gracefully with the surface of the water. The thin edge of the Evolution overflow is sure to appeal to anyone who **loves minimalism**, **pure and clean design**. Absorb yourself in the power of captivating lines.

The Evolution overflow features a reinforced **polished edge 20 mm thick**. For that perfect aesthetic appeal, it can be combined with **large-format tiles or wood.** 