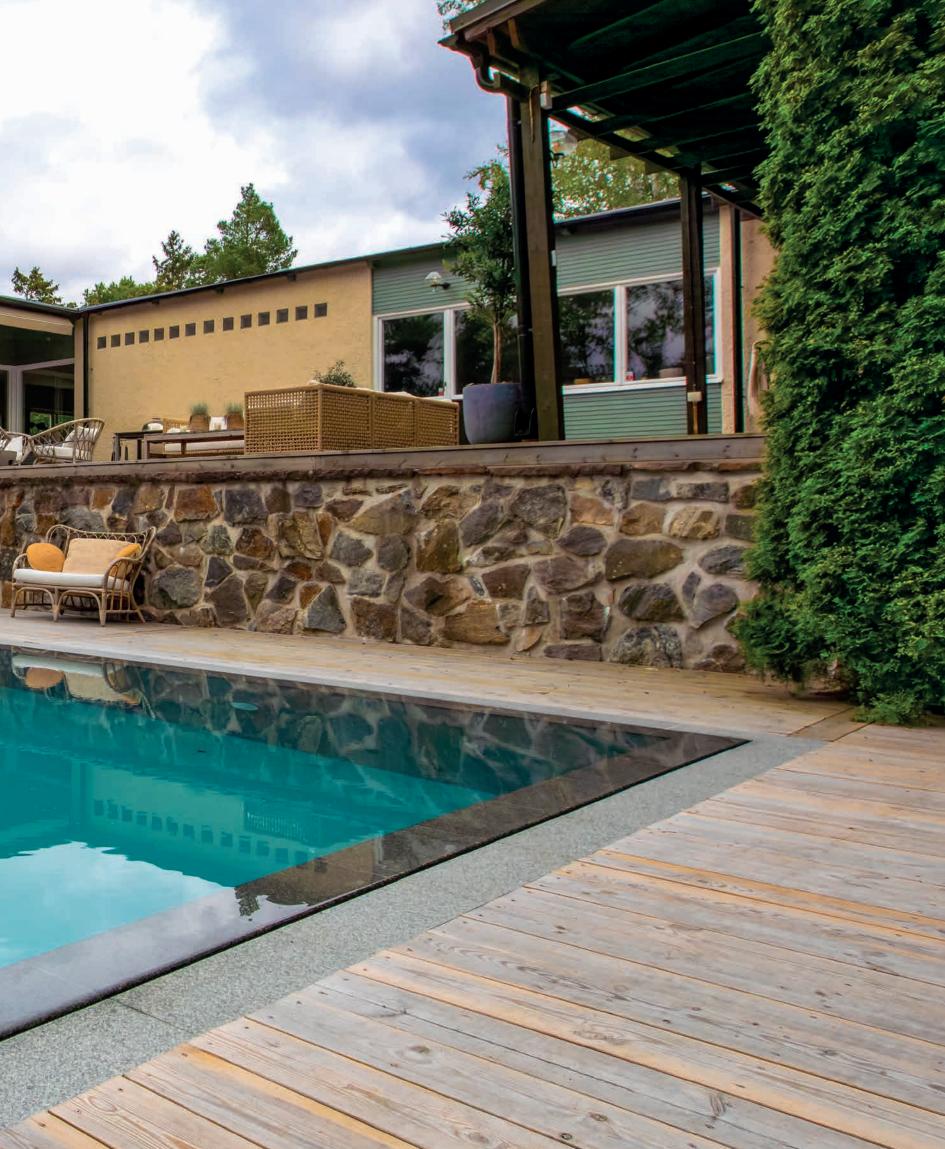

### **ADVANCE**

**The dominant design** of the Advance overflow is instantly eye-catching. The bold lines of natural stone surround the water with **a touch of pure elegance**. The Advance is a great addition **to modern architecture** and as the main centre point in any interior - its distinctive appearance shines in every situation.

The distinctive design of the stone-lined pool edge is perfect **for both exterior and interior** settings. Moreover, you can use **the silent Whisper version** with the Advance overflow, enabling you to experience a unique sense of peace and well-being.