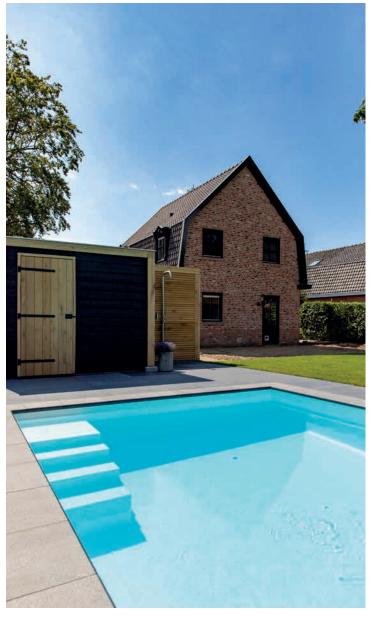

# TOP LEVEL

The basic Top Level pool type is a proven choice as far as **the classic skimmer design** is concerned. Easy maintenance, installation and the best possible comfort. **A practical choice** to delight the whole family.

You can opt for a recessed or non-recessed model in the pool wall, which determines the height of the water level. The skimmer itself is then available in several different colours.