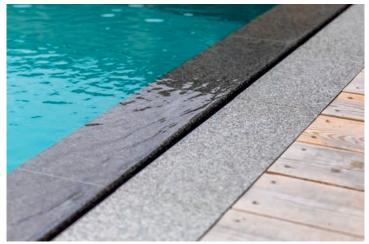

### **EVOLUTION**

The pool's **elegant silhouette** merges gracefully with the surface of the water. The thin edge of the Evolution overflow is sure to appeal to anyone who **loves minimalism**, **pure and clean design**. Absorb yourself in the power of captivating lines.

The Evolution overflow features a reinforced **polished edge 20 mm thick**. For that perfect aesthetic appeal, it can be combined with **large-format tiles or wood.** 