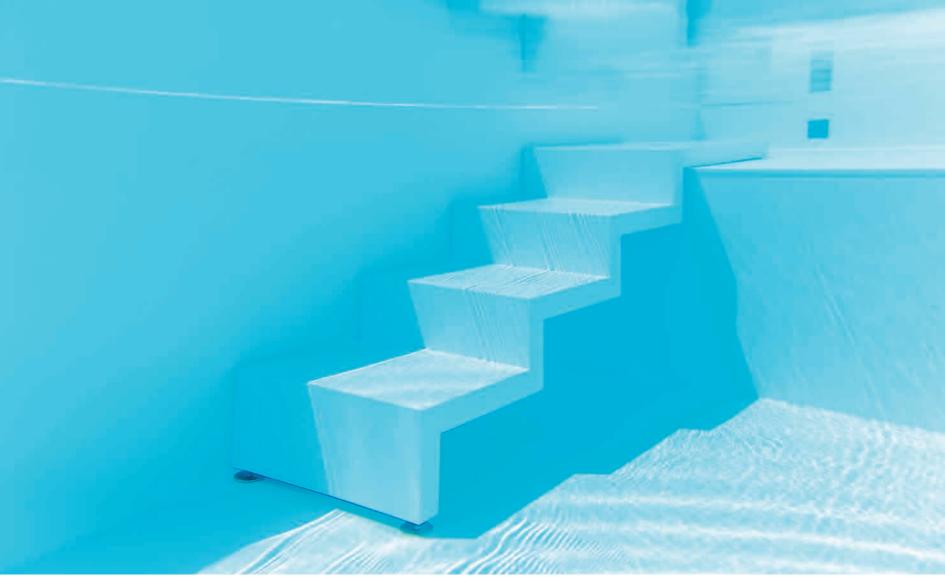

#### **MILANO STAIRS**

The Milano designer stairs combine precision technical workmanship with an eye-catching style.