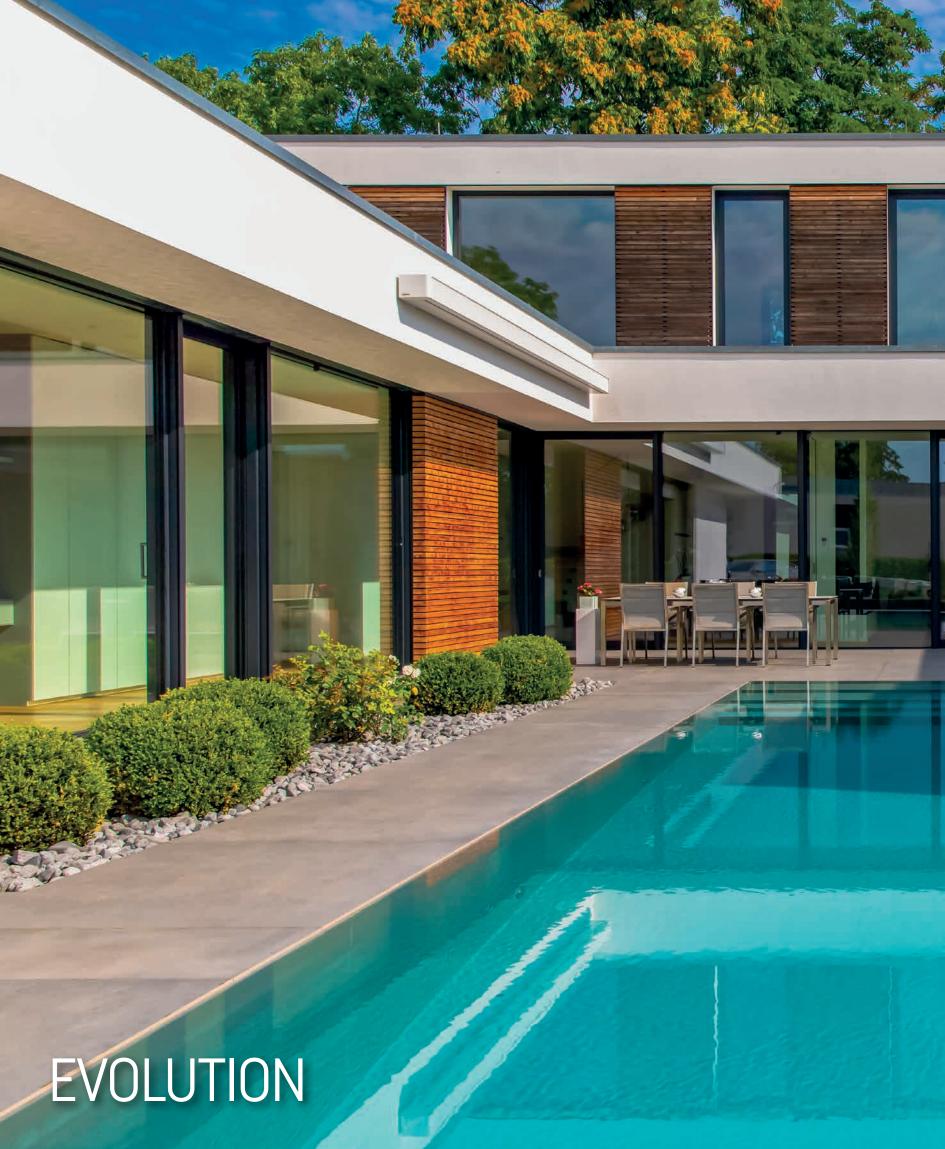

### **EVOLUTION**

The pool's **elegant silhouette** merges gracefully with the surface of the water. The thin edge of the Evolution overflow is sure to appeal to anyone who **loves minimalism**, **pure and clean design**. Absorb yourself in the power of captivating lines.

The Evolution overflow features a reinforced **polished edge 20 mm thick**. For that perfect aesthetic appeal, it can be combined with **large-format tiles or wood.** 