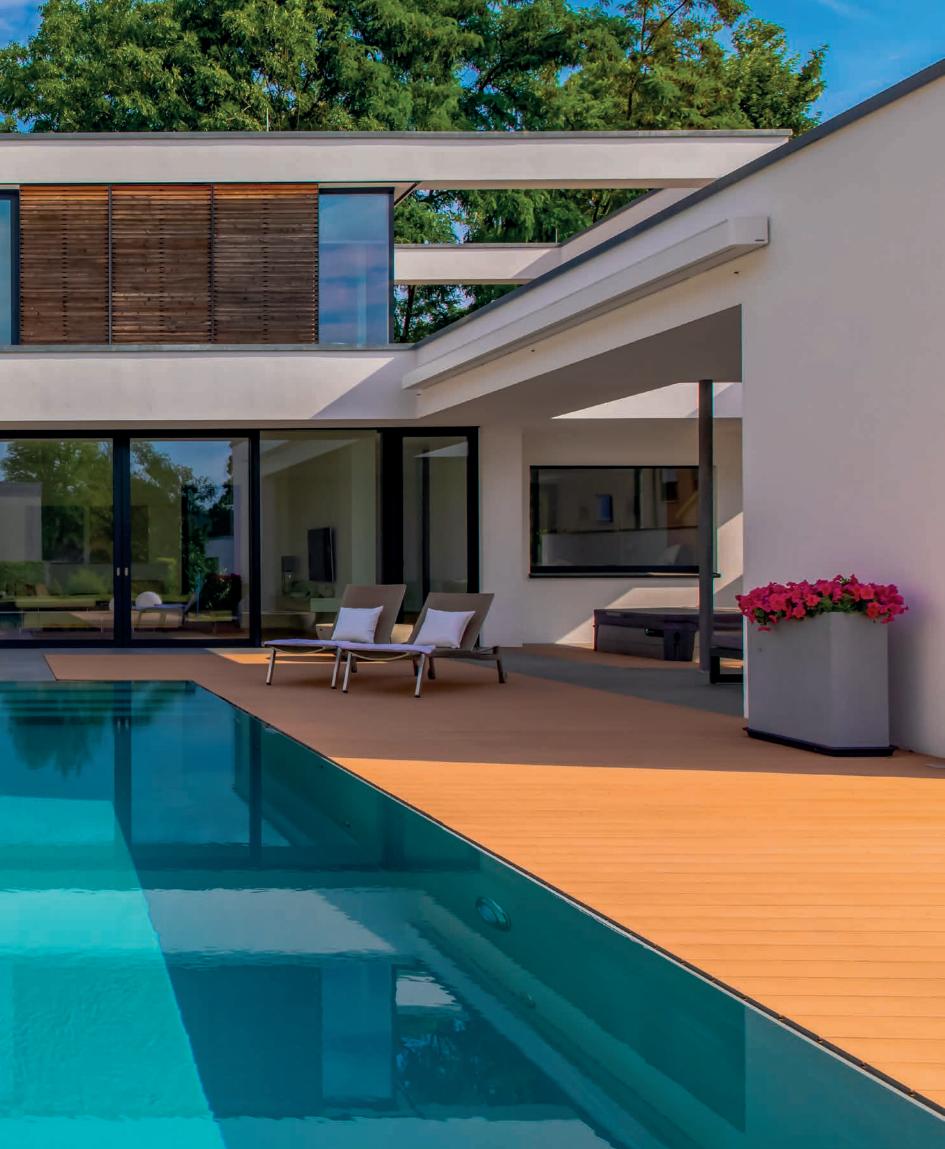

### **EVOLUTION**

The pool's **elegant silhouette** merges gracefully with the surface of the water. The thin edge of the Evolution overflow is sure to appeal to anyone who **loves minimalism**, **pure and clean design**. Absorb yourself in the power of captivating lines.

The Evolution overflow features a reinforced **polished edge 20 mm thick**. For that perfect aesthetic appeal, it can be combined with **large-format tiles or wood.** 