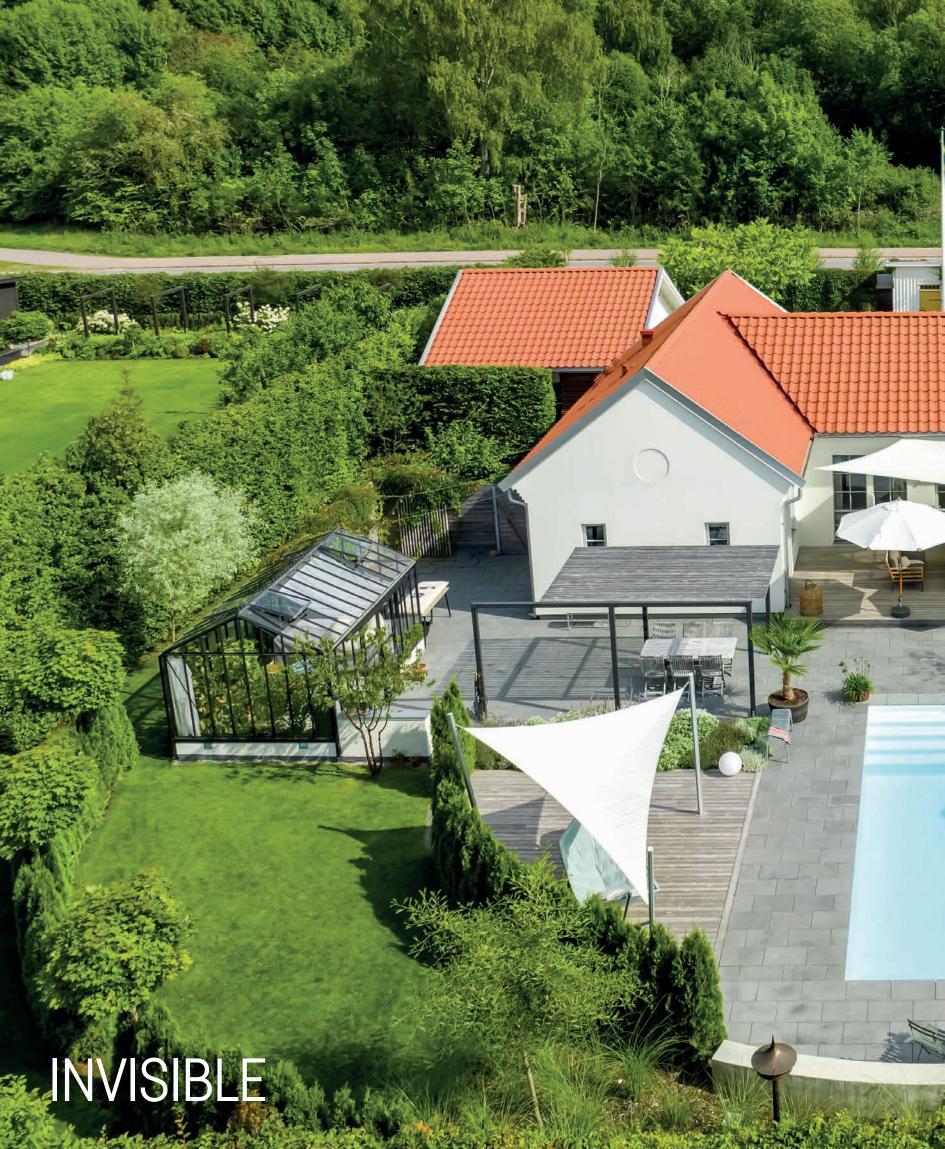

## INVISIBLE

An exclusive type of skimmer pool developed entirely by NIVEKO. The unique skimmer technology built into the pool wall means you can enjoy **the highest possible water level**. A high-end solution **for the most demanding of customers**.

The clean, **literally invisible design** of the Skimmer Invisible is the perfect choice if you are seeking **an elegant skimmer solution** offering the greatest possible comfort and convenience.