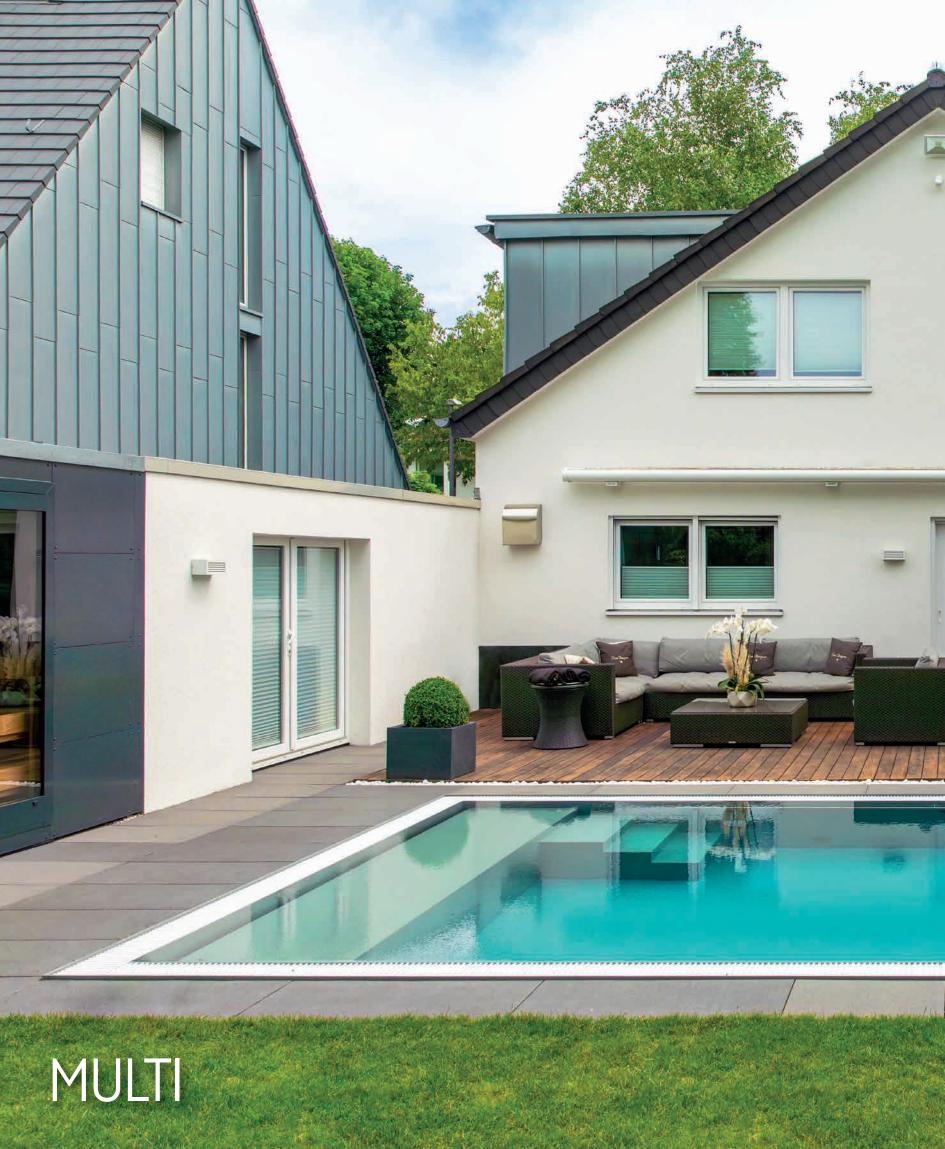

# MULTI

A simple and functional design that offers a **wide range of configuration options**. The overflow channel can be fitted with a typical **PVC grid or embedded natural granite**. Customise the Multi exactly how you want it and let your individuality stand out.

The Multi is truly multifunctional – it is ideal for the garden by the house, as an interior feature, and also as a public pool.