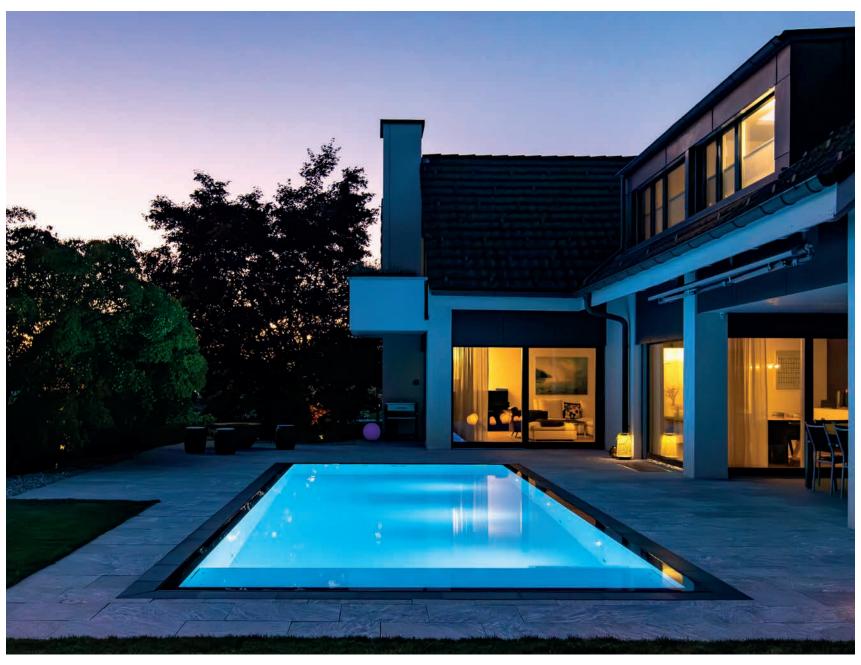

cter stand out with NIVEKO's vibrant colour palette.

# **ASH GREY**

This light shade of grey radiates peace and well-being in an ashy style.

### WHITE

A timeless touch of purity and luxury – the classic white is always a safe bet.

# DARK TURQUOISE

Discover the mystery shrouded at the point where shades of blue and green meet.

# **STONE GREY**

Elegance comes first with this modern dark grey.

#### **ADDITIONAL COLOURS**

Let your creativity and individuality stand out - original complementary colours add a touch of uniqueness.

### **DEEP RED**

Succumb completely to the power of the emotions evoked by this provocative deep red

## **ORANGE**

Cheerful, fun and friendly - this original orange adds a stylish radiance to the surface.

yourself fully in the elemental power of water





# CONTACT

### NIVEKO s.r.o.

Nivnická 2716 688 01 Uherský Brod Czech Republic







Mm. Pollet Pool Group