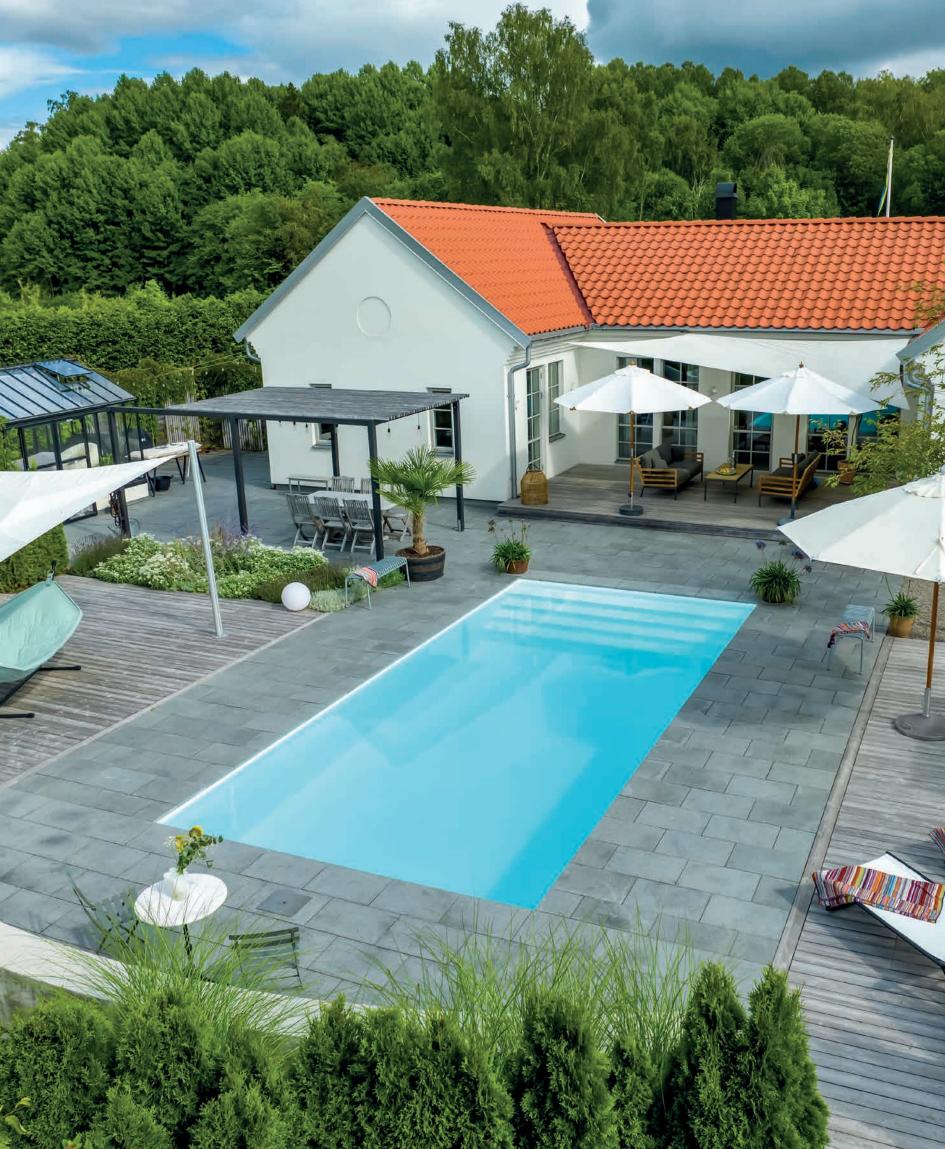

## INVISIBLE

An exclusive type of skimmer pool developed entirely by NIVEKO. The unique skimmer technology built into the pool wall means you can enjoy **the highest possible water level**. A high-end solution **for the most demanding of customers**.

The clean, **literally invisible design** of the Skimmer Invisible is the perfect choice if you are seeking **an elegant skimmer solution** offering the greatest possible comfort and convenience.