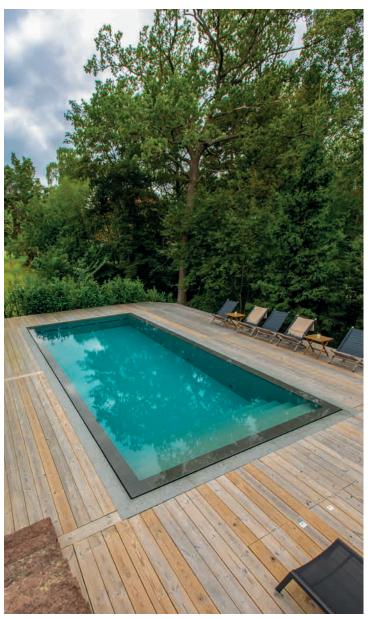

### **ADVANCE**

**The dominant design** of the Advance overflow is instantly eye-catching. The bold lines of natural stone surround the water with **a touch of pure elegance**. The Advance is a great addition **to modern architecture** and as the main centre point in any interior - its distinctive appearance shines in every situation.

The distinctive design of the stone-lined pool edge is perfect **for both exterior and interior** settings. Moreover, you can use **the silent Whisper version** with the Advance overflow, enabling you to experience a unique sense of peace and well-being.