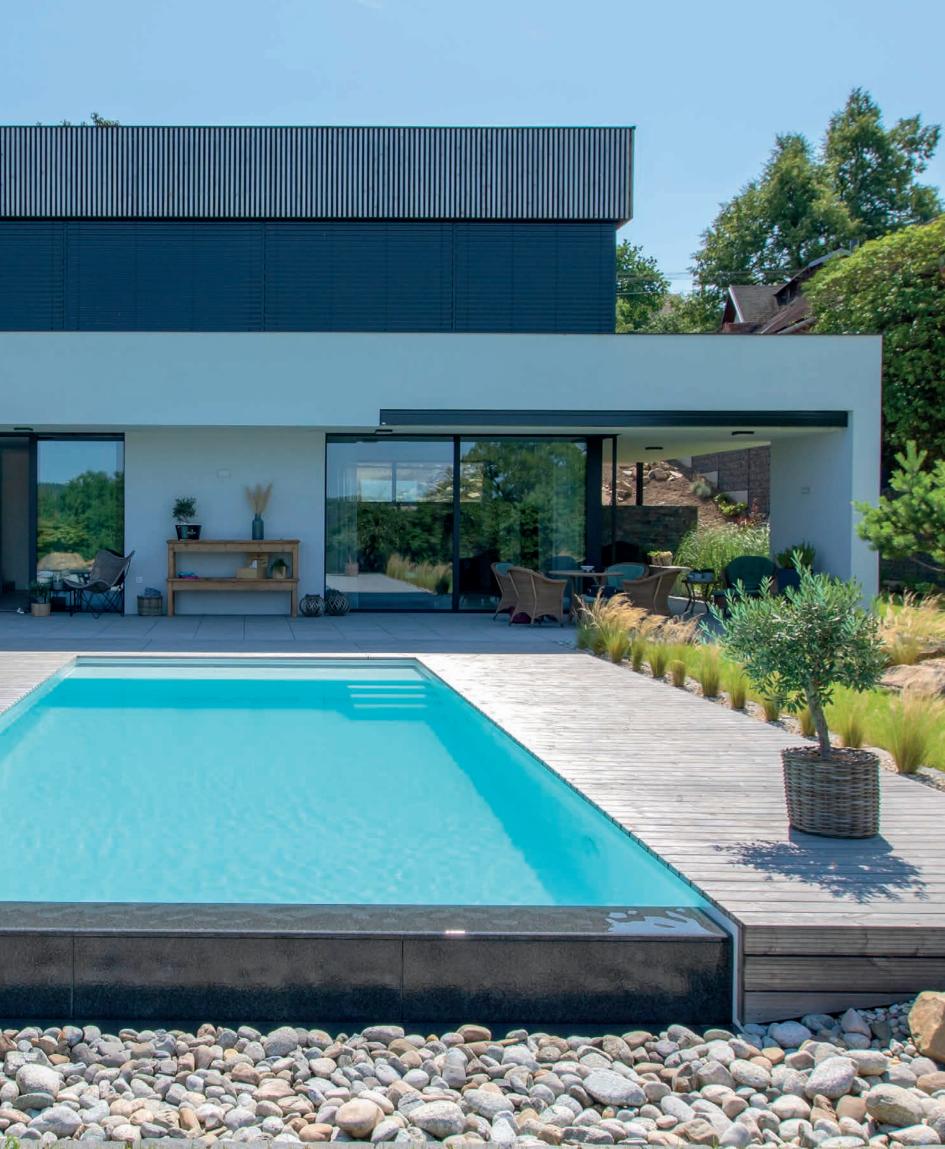

## INFINITY

### INTO INFINITY AND BEYOND

The never-ending surface of the water offers a literally breathtaking view of your garden and the surrounding area. The timeless design is sure to appeal **to the most fastidious of customers.** 

Let your imagination run wild and combine the Infinity with an Advance overflow or skimmer walls. The Infinity overflow is a great choice for sloping terrain.