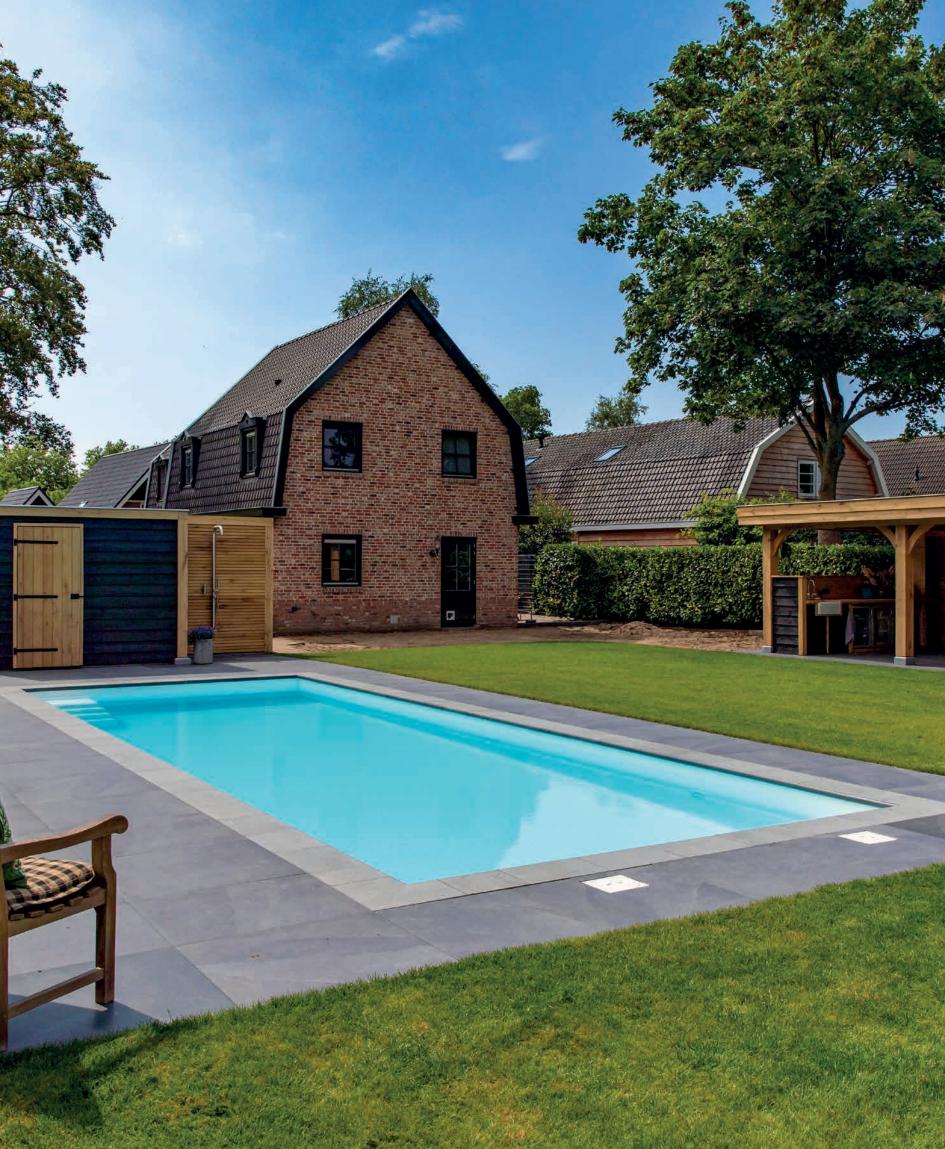

# TOP LEVEL

The basic Top Level pool type is a proven choice as far as **the classic skimmer design** is concerned. Easy maintenance, installation and the best possible comfort. **A practical choice** to delight the whole family.

You can opt for a recessed or non-recessed model in the pool wall, which determines the height of the water level. The skimmer itself is then available in several different colours.