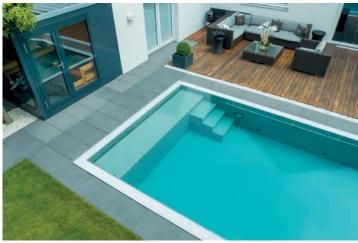

### **ADVANCE**

**The dominant design** of the Advance overflow is instantly eye-catching. The bold lines of natural stone surround the water with **a touch of pure elegance**. The Advance is a great addition **to modern architecture** and as the main centre point in any interior - its distinctive appearance shines in every situation.

The distinctive design of the stone-lined pool edge is perfect **for both exterior and interior** settings. Moreover, you can use **the silent Whisper version** with the Advance overflow, enabling you to experience a unique sense of peace and well-being.