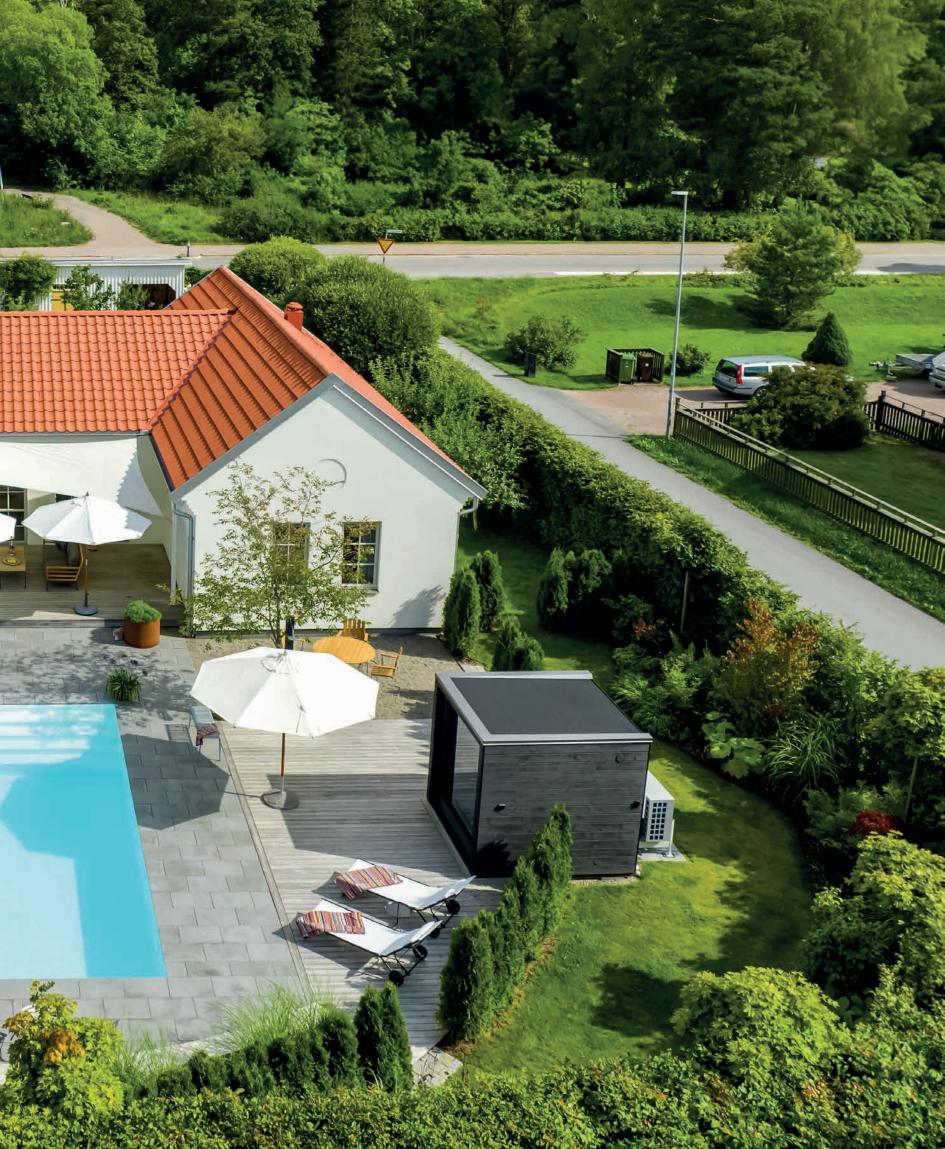

water offers a literally breathtaking view of your garden and the surrounding area. The timeless design is sure to appeal **to the most fastidious of customers.** 

Let your imagination run wild and combine the Infinity with an Advance overflow or skimmer walls. The Infinity overflow is a great choice for sloping terrain.











## INVISIBLE







An exclusive type of skimmer pool developed entirely by NIVEKO. The unique skimmer technology built into the pool wall means you can enjoy **the highest possible water level**. A high-end solution **for the most demanding of customers**.

The clean, **literally invisible design** of the Skimmer Invisible is the perfect choice if you are seeking **an elegant skimmer solution** offering the greatest possible comfort and convenience.















#### YOUR OWN ORIGINAL

The NIVEKO Plus concept opens the door to a world of endless possibilities, where imagination becomes reality. Get the highest degree of personalization and flexibility from the entire NIVEKO portfolio. Proven know-how, cutting-edge technology and premium workmanship with a touch of luxury. We turn your pool vision into a real product, with NIVEKO Plus there are no limits.

### CUSTOMIZED TO PERFECTION

Almost anything is possible with NIVEKO Plus. From choosing from an **extended range of pool types, individual custom built-in parts, technological modifications** to pool entrances and much more, everything can be customised. Precise workmanship with attention to the finest detail to meet even the most demanding requirements.

#### **UNLIMITED POSSIBILITIES**