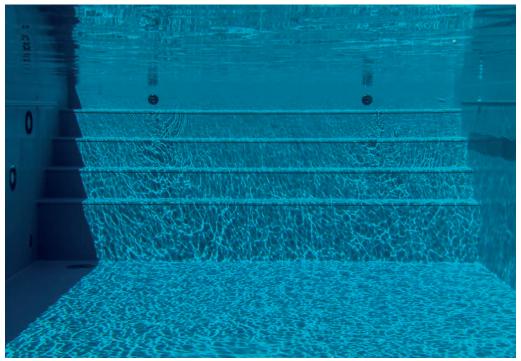

#### **STAIRS ALONG** THE POOL WIDTH

This distinctive option with the stairs running all along the width of the pool combines style with practicality.