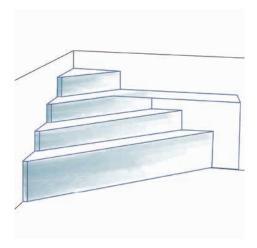

#### **MODERN STAIRS**

The classic type of stairs, offering simple practicality in a compact design.