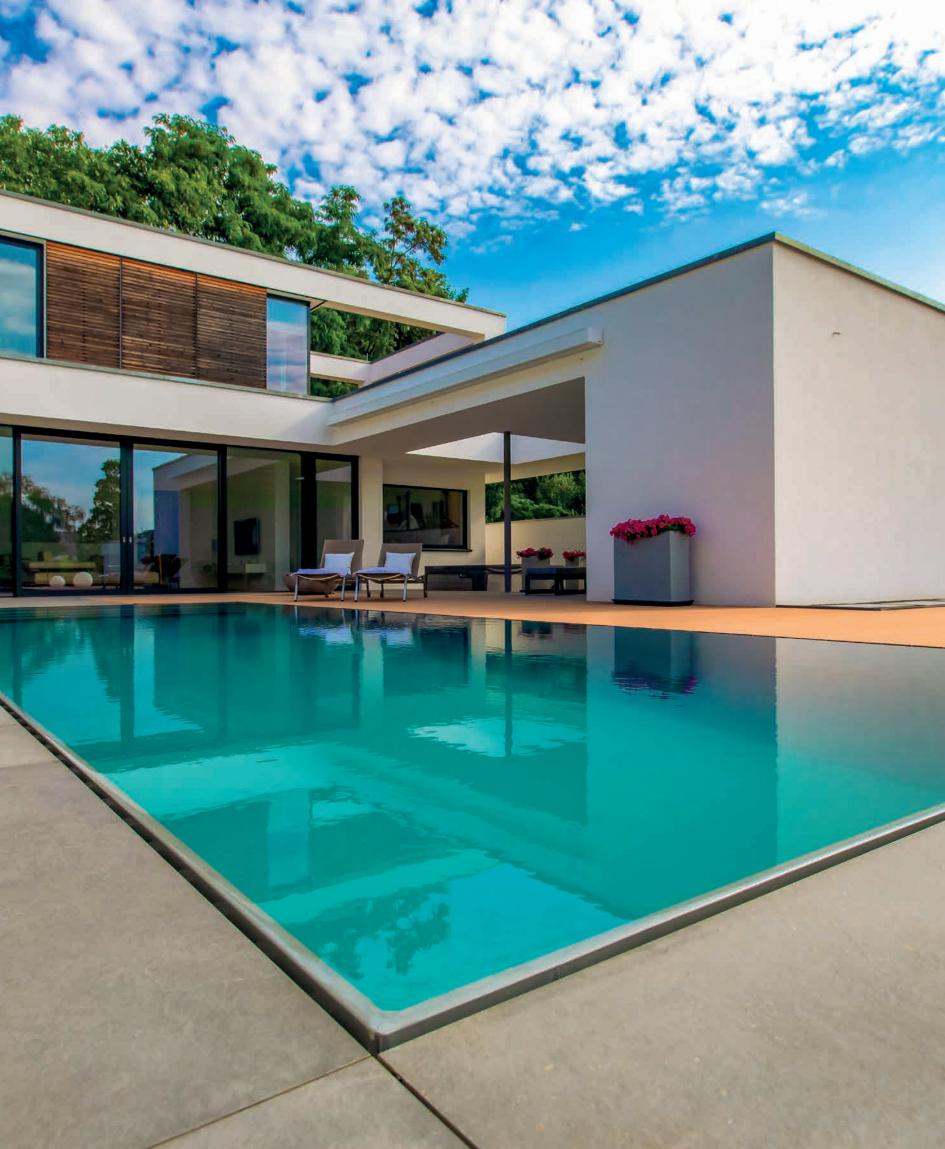

### **EVOLUTION**

The pool's **elegant silhouette** merges gracefully with the surface of the water. The thin edge of the Evolution overflow is sure to appeal to anyone who **loves minimalism**, **pure and clean design**. Absorb yourself in the power of captivating lines.

The Evolution overflow features a reinforced **polished edge 20 mm thick**. For that perfect aesthetic appeal, it can be combined with **large-format tiles or wood.** 