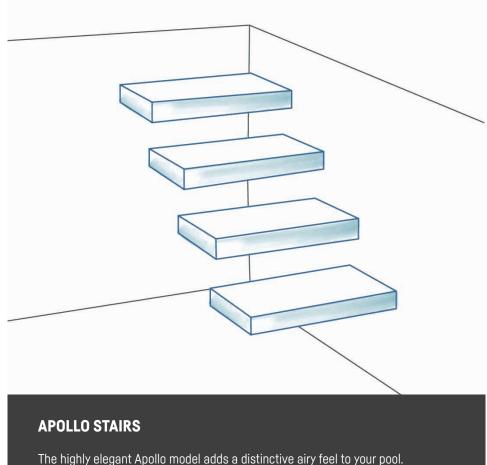

#### **MILANO STAIRS**

The Milano designer stairs combine precision technical workmanship with an eye-catching style.