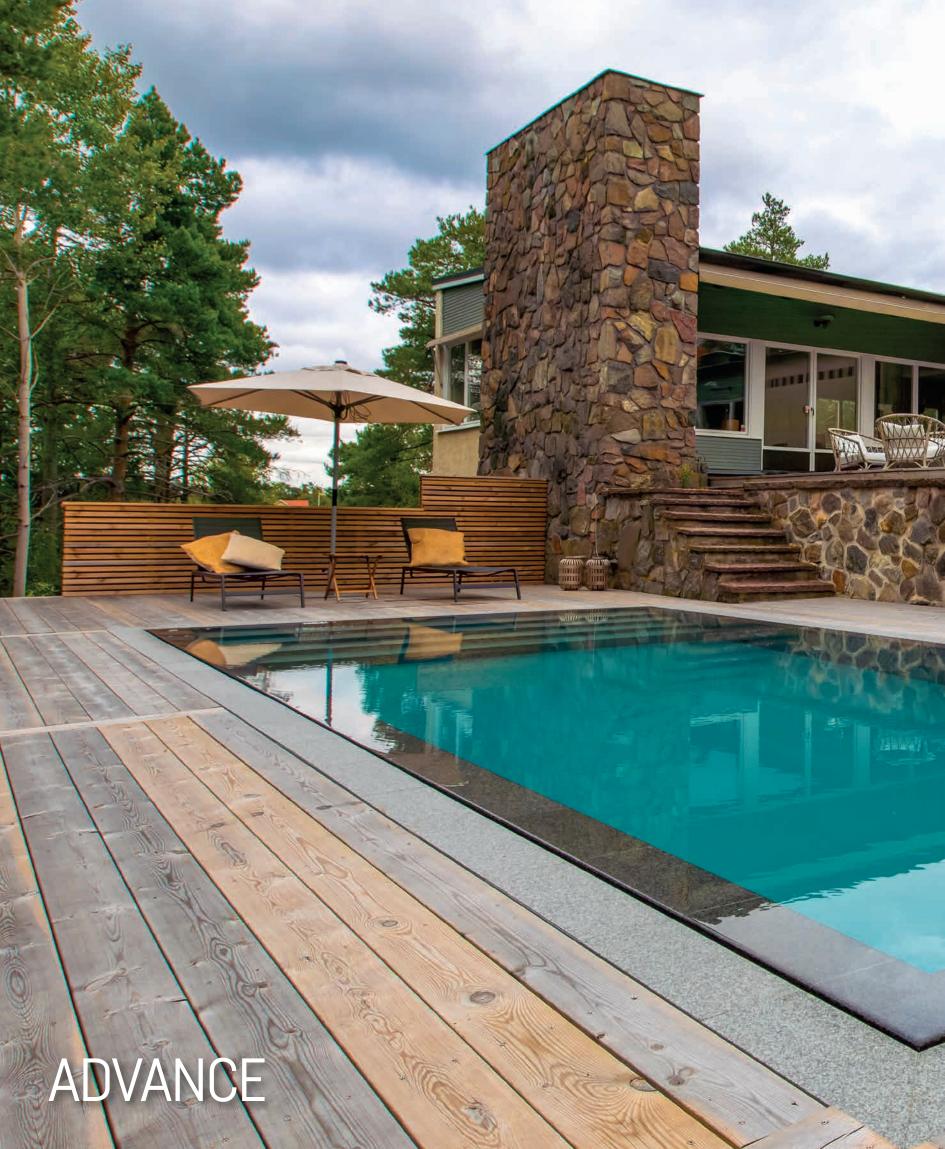

### **ADVANCE**

**The dominant design** of the Advance overflow is instantly eye-catching. The bold lines of natural stone surround the water with **a touch of pure elegance**. The Advance is a great addition **to modern architecture** and as the main centre point in any interior - its distinctive appearance shines in every situation.

The distinctive design of the stone-lined pool edge is perfect **for both exterior and interior** settings. Moreover, you can use **the silent Whisper version** with the Advance overflow, enabling you to experience a unique sense of peace and well-being.