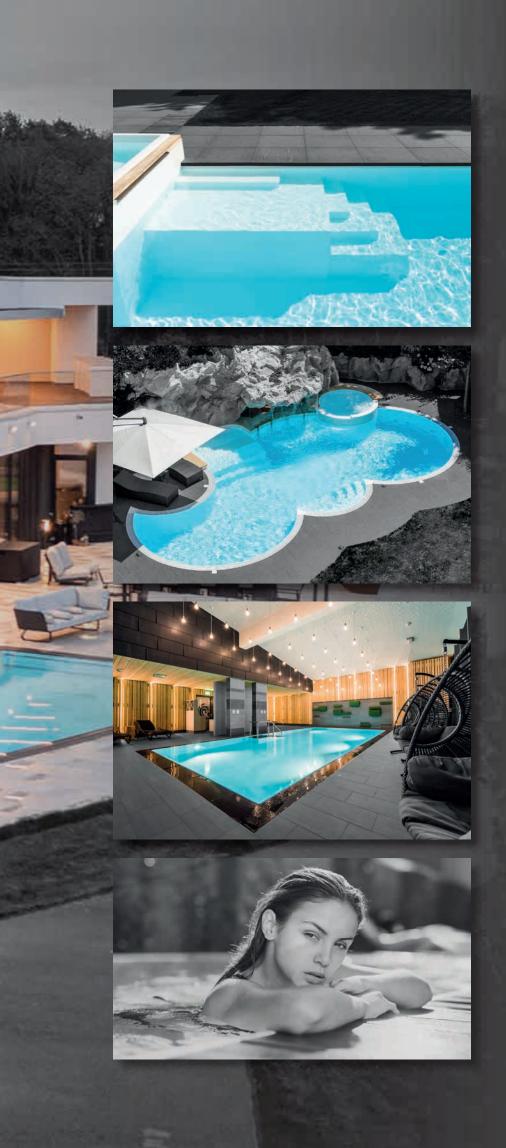

#### YOUR OWN ORIGINAL

The NIVEKO Plus concept opens the door to a world of endless possibilities, where imagination becomes reality. Get the highest degree of personalization and flexibility from the entire NIVEKO portfolio. Proven know-how, cutting-edge technology and premium workmanship with a touch of luxury. We turn your pool vision into a real product, with NIVEKO Plus there are no limits.

### CUSTOMIZED TO PERFECTION

Almost anything is possible with NIVEKO Plus. From choosing from an **extended range of pool types, individual custom built-in parts, technological modifications** to pool entrances and much more, everything can be customised. Precise workmanship with attention to the finest detail to meet even the most demanding requirements.

#### **UNLIMITED POSSIBILITIES**

Pools that are **atypical shapes** or to be installed in limited spaces are assembled on site. You can also take advantage of the **multi-level bottom**, which makes your pool even more versatile. It allows you to create different pool depths to suit different activities.