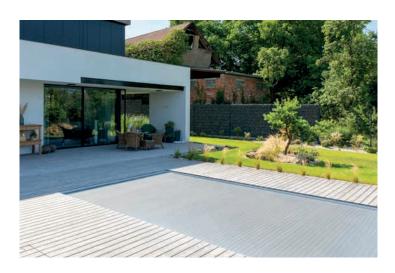

## **ALL-IN-ONE SOLUTION**

This exceptional pool combines cutting-edge technology with the ultimate design and quality of NIVEKO pools. With an emphasis on convenience and comfort, the pool is supplied with a movable bottom, with no need for any additional installation.

# **MULTIFUNCTIONAL SPACE**

This multifunctional and stylish pool will not only add a beautiful feature to your garden, it will also give you a flexible space to relax in, adapted to suit your lifestyle. With just one click/turn of the key, you can transform your pool into a full-fledged terrace, thus getting the most out of your garden space.

## **FLEXIBLE DEPTH**

The wide range of options for setting any depth from 0 to 150 cm allows the pool to be used as a safe paddling pool for children or as a full swimming pool for adults. The movable bottom makes the pool as safe as possible for all members of the family.