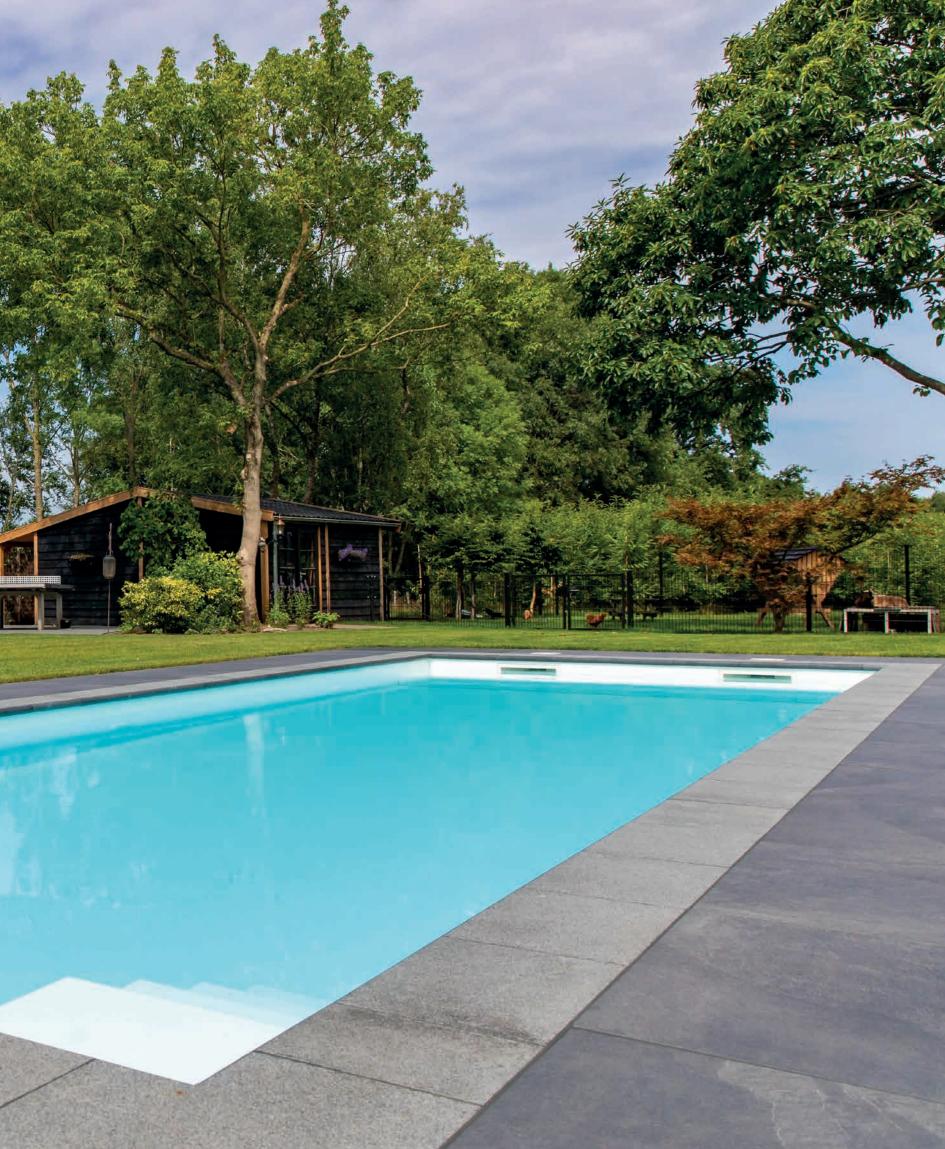

## **ALL-IN-ONE SOLUTION**

This exceptional pool combines cutting-edge technology with the ultimate design and quality of NIVEKO pools. With an emphasis on convenience and comfort, the pool is supplied with a movable bottom, with no need for any additional installation.

# **MULTIFUNCTIONAL SPACE**

This multifunctional and stylish pool will not only add a beautiful feature to your garden, it will also give you a flexible space to relax in, adapted to suit your lifestyle. With just one click/turn of the key, you can transform your pool into a full-fledged terrace, thus getting the most out of your garden space.

## **FLEXIBLE DEPTH**

The wide range of options for setting any depth from 0 to 150 cm allows the pool to be used as a safe paddling pool for children or as a full swimming pool for adults. The movable bottom makes the pool as safe as possible for all members of the family.