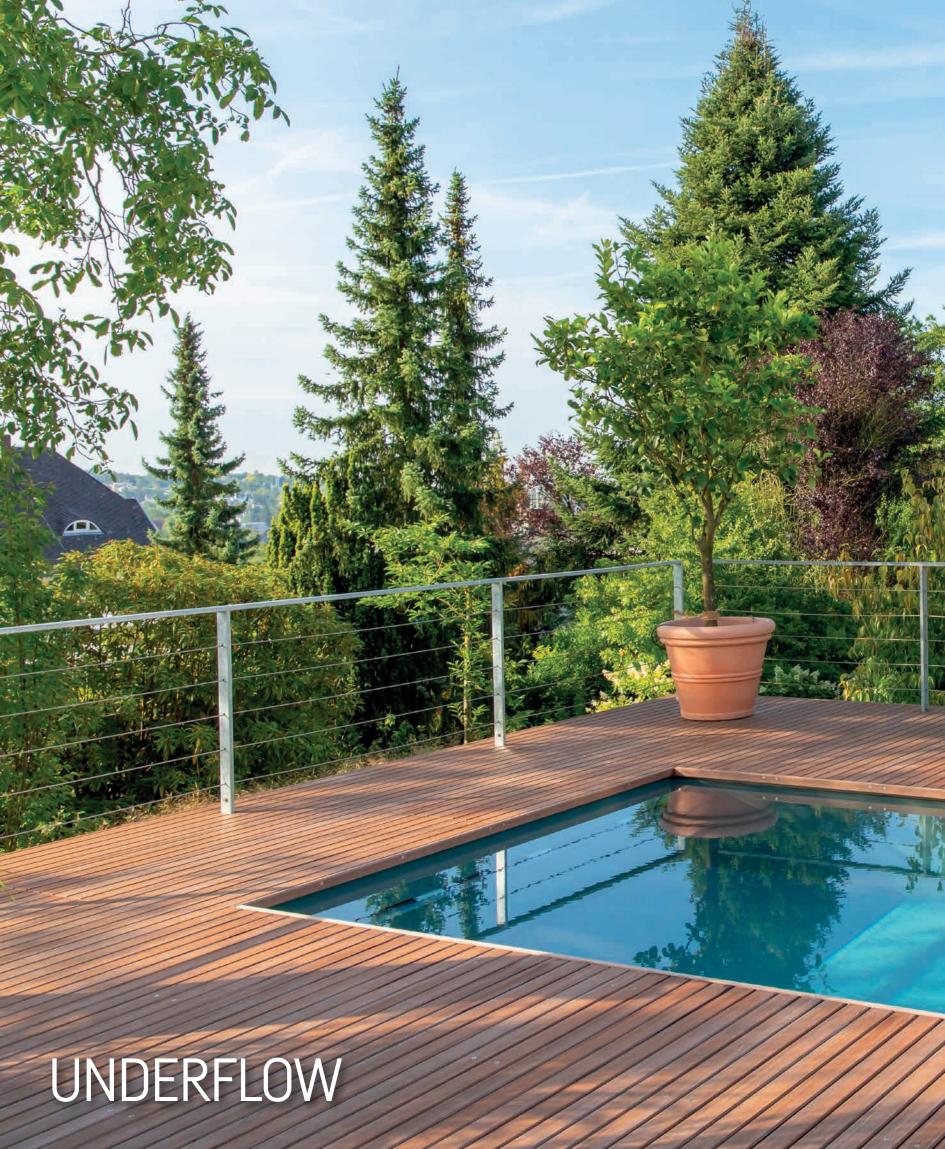

### UNDERFLOW

The wholly unique design of the Underflow hides the edge of the pool under the surrounding terrace. The technical concept, developed by NIVEKO drawing on its own extensive experience, is a revolutionary combination of functionality and luxury design. Complement your garden with a stylish Underflow, and enjoy some unique and unforgettable moments.

The fact that the overflow edge is **hidden under the surrounding terrace** guarantees minimal water loss, while the Underflow maintains the unique design typical for overflow pools.