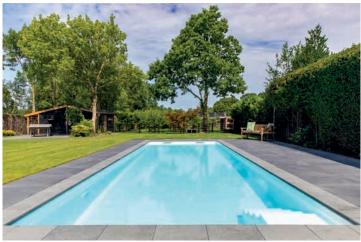

# TOP LEVEL

The basic Top Level pool type is a proven choice as far as **the classic skimmer design** is concerned. Easy maintenance, installation and the best possible comfort. **A practical choice** to delight the whole family.

You can opt for a recessed or non-recessed model in the pool wall, which determines the height of the water level. The skimmer itself is then available in several different colours.