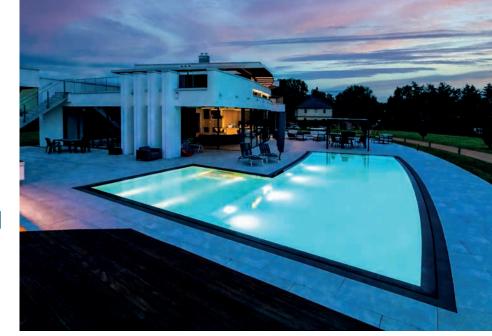

racter stand out with NIVEKO's vibrant colour palette.

# **ASH GREY**

This light shade of grey radiates peace and well-being in an ashy style.

### WHITE

A timeless touch of purity and luxury – the classic white is always a safe bet.

# DARK TURQUOISE

Discover the mystery shrouded at the point where shades of blue and green meet.

# **STONE GREY**

Elegance comes first with this modern dark grey.

#### **ADDITIONAL COLOURS**

Let your creativity and individuality stand out - original complementary colours add a touch of uniqueness.

### **DEEP RED**

Succumb completely to the power of the emotions evoked by this provocative deep red

## **ORANGE**

Cheerful, fun and friendly - this original orange adds a stylish radiance to the surface.

yourself fully in the elemental power of water





# CONTACT

### NIVEKO s.r.o.

Nivnická 2716 688 01 Uherský Brod Czech Republic







Mm. Pollet Pool Group