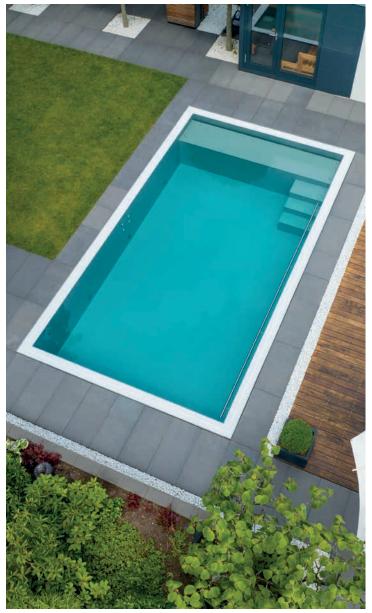

## INVISIBLE

An exclusive type of skimmer pool developed entirely by NIVEKO. The unique skimmer technology built into the pool wall means you can enjoy **the highest possible water level**. A high-end solution **for the most demanding of customers**.

The clean, **literally invisible design** of the Skimmer Invisible is the perfect choice if you are seeking **an elegant skimmer solution** offering the greatest possible comfort and convenience.