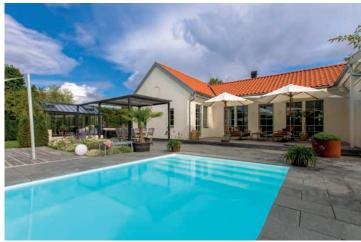

## INVISIBLE

An exclusive type of skimmer pool developed entirely by NIVEKO. The unique skimmer technology built into the pool wall means you can enjoy **the highest possible water level**. A high-end solution **for the most demanding of customers**.

The clean, **literally invisible design** of the Skimmer Invisible is the perfect choice if you are seeking **an elegant skimmer solution** offering the greatest possible comfort and convenience.