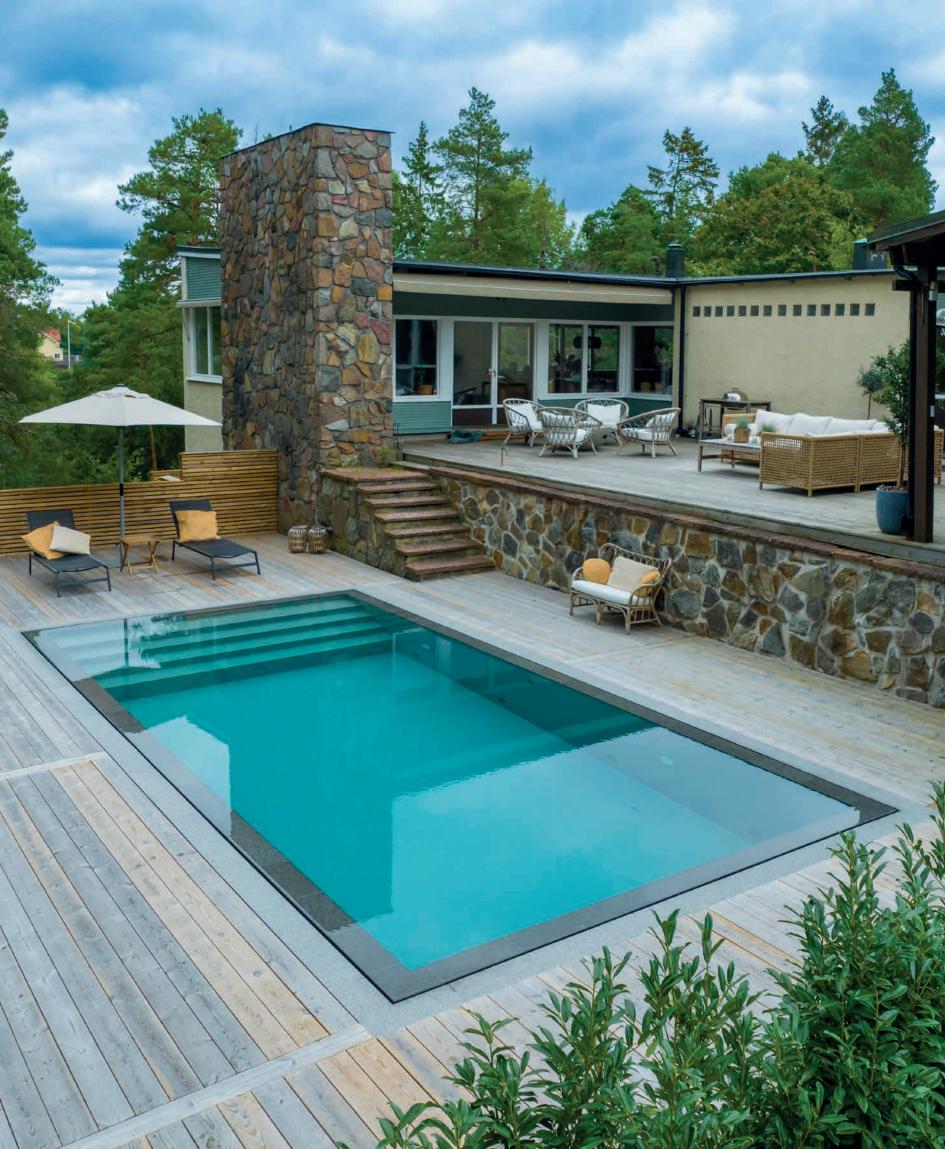

### **ADVANCE**

**The dominant design** of the Advance overflow is instantly eye-catching. The bold lines of natural stone surround the water with **a touch of pure elegance**. The Advance is a great addition **to modern architecture** and as the main centre point in any interior - its distinctive appearance shines in every situation.

The distinctive design of the stone-lined pool edge is perfect **for both exterior and interior** settings. Moreover, you can use **the silent Whisper version** with the Advance overflow, enabling you to experience a unique sense of peace and well-being.