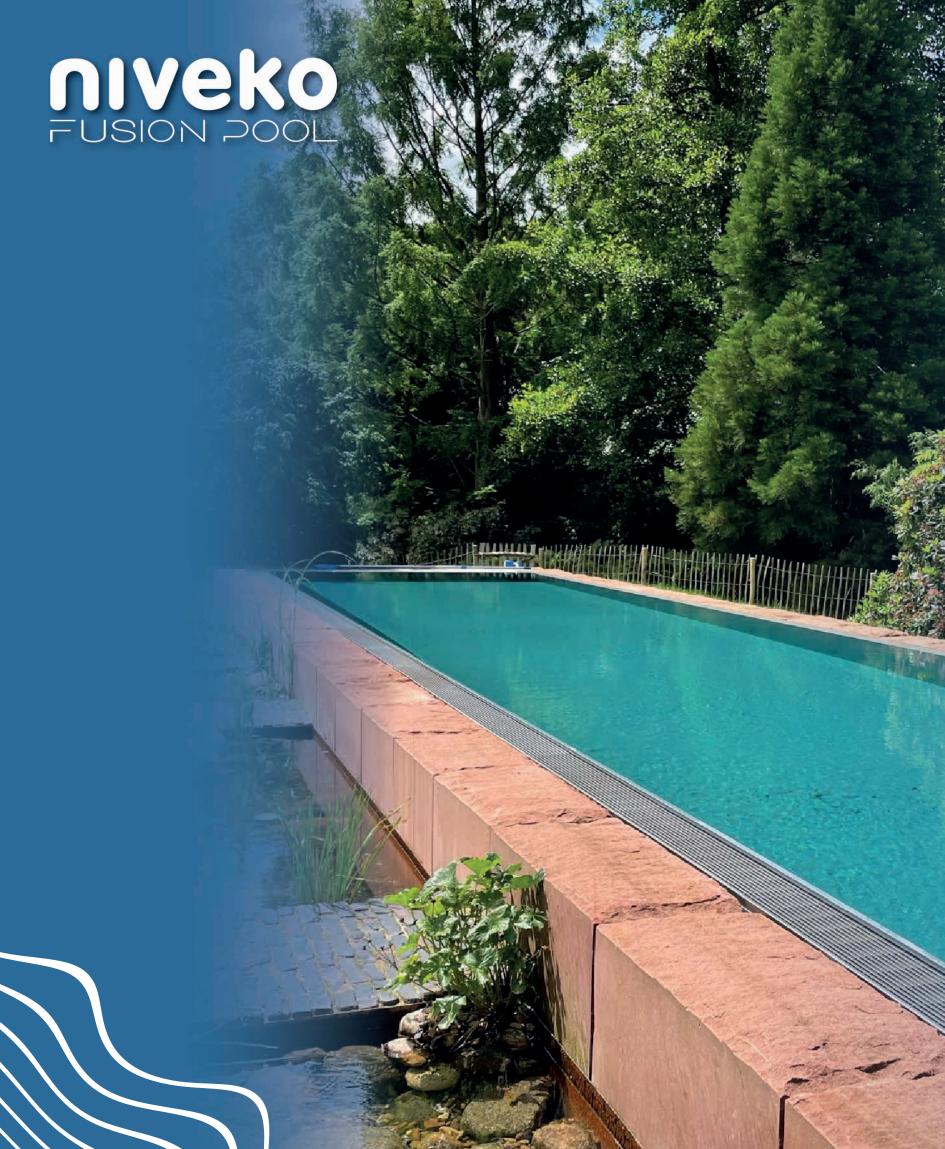

## **ALTERNATIVE OPTION**

Our years of experience in the field have enabled us to create a pool solution that offers an alternative to the standard range of pools on offer. The FUSIONLINE series is designed primarily for customers who want a pool with a natural filtration system. The overall concept fits in nicely with the NIVEKO brand philosophy and its approach to nature and the environment.

# **SPECIAL FILTRATION**

Specially adapted to use **a natural type of filtration**, the design imitates the natural cycle of water in nature, helped along by an ingeniously **developed technological system**.

# **COMPREHENSIVE SOLUTION**

FUSIONLINE offers **the classic advantages** of NIVEKO pools combined with a nature-based filtration system. Enjoy the enhanced feeling of swimming in a natural lake and complete harmony with **the water element in its purest form.** 