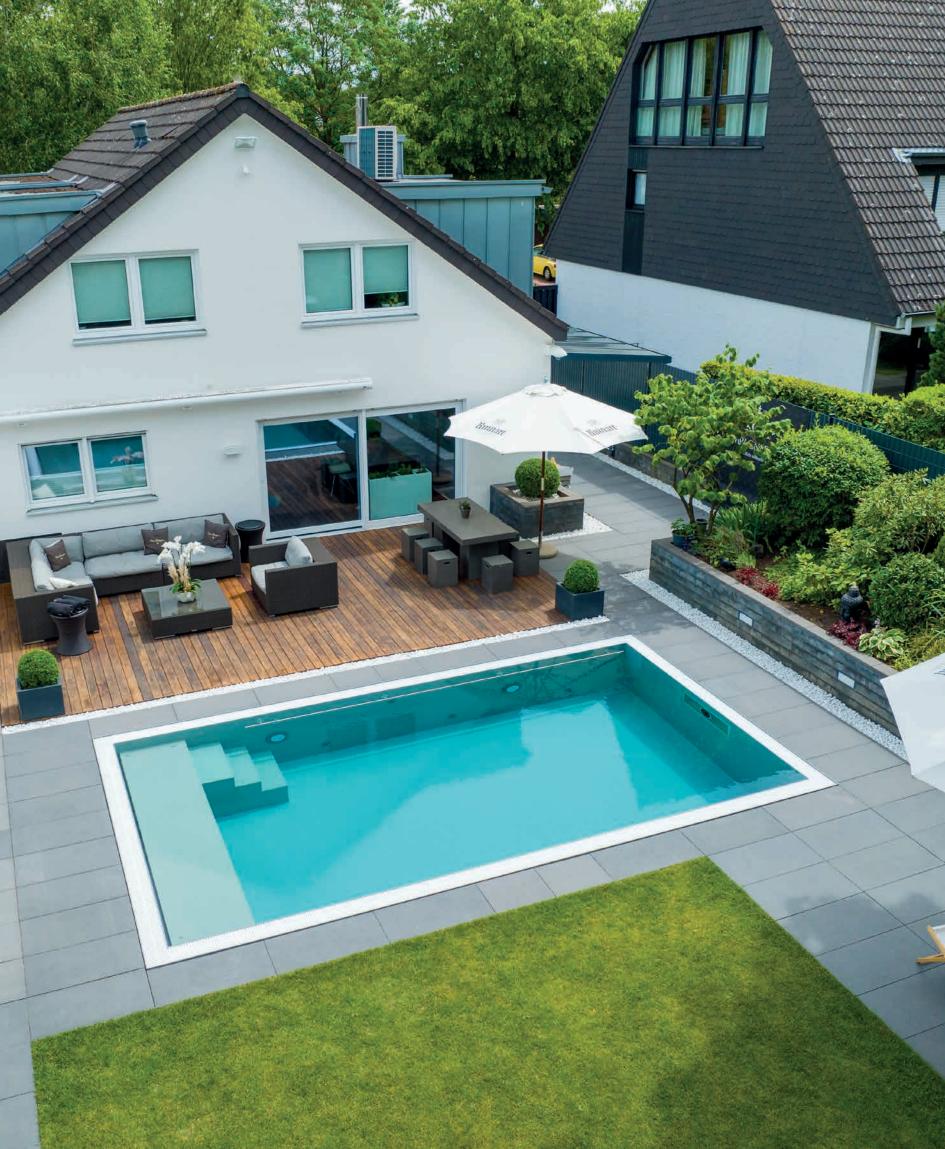

# MULTI

A simple and functional design that offers a **wide range of configuration options**. The overflow channel can be fitted with a typical **PVC grid or embedded natural granite**. Customise the Multi exactly how you want it and let your individuality stand out.

The Multi is truly multifunctional – it is ideal for the garden by the house, as an interior feature, and also as a public pool.