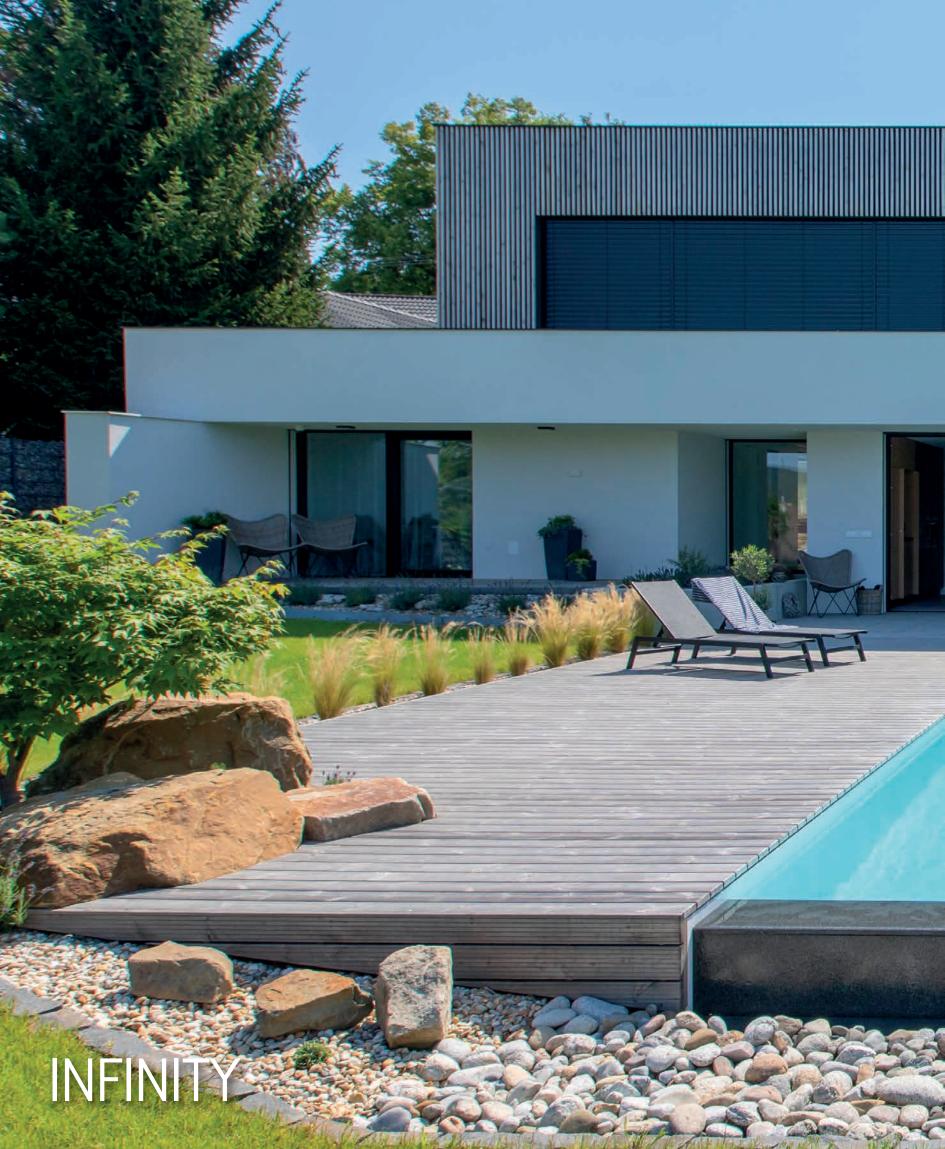

## INFINITY

### INTO INFINITY AND BEYOND

The never-ending surface of the water offers a literally breathtaking view of your garden and the surrounding area. The timeless design is sure to appeal **to the most fastidious of customers.** 

Let your imagination run wild and combine the Infinity with an Advance overflow or skimmer walls. The Infinity overflow is a great choice for sloping terrain.