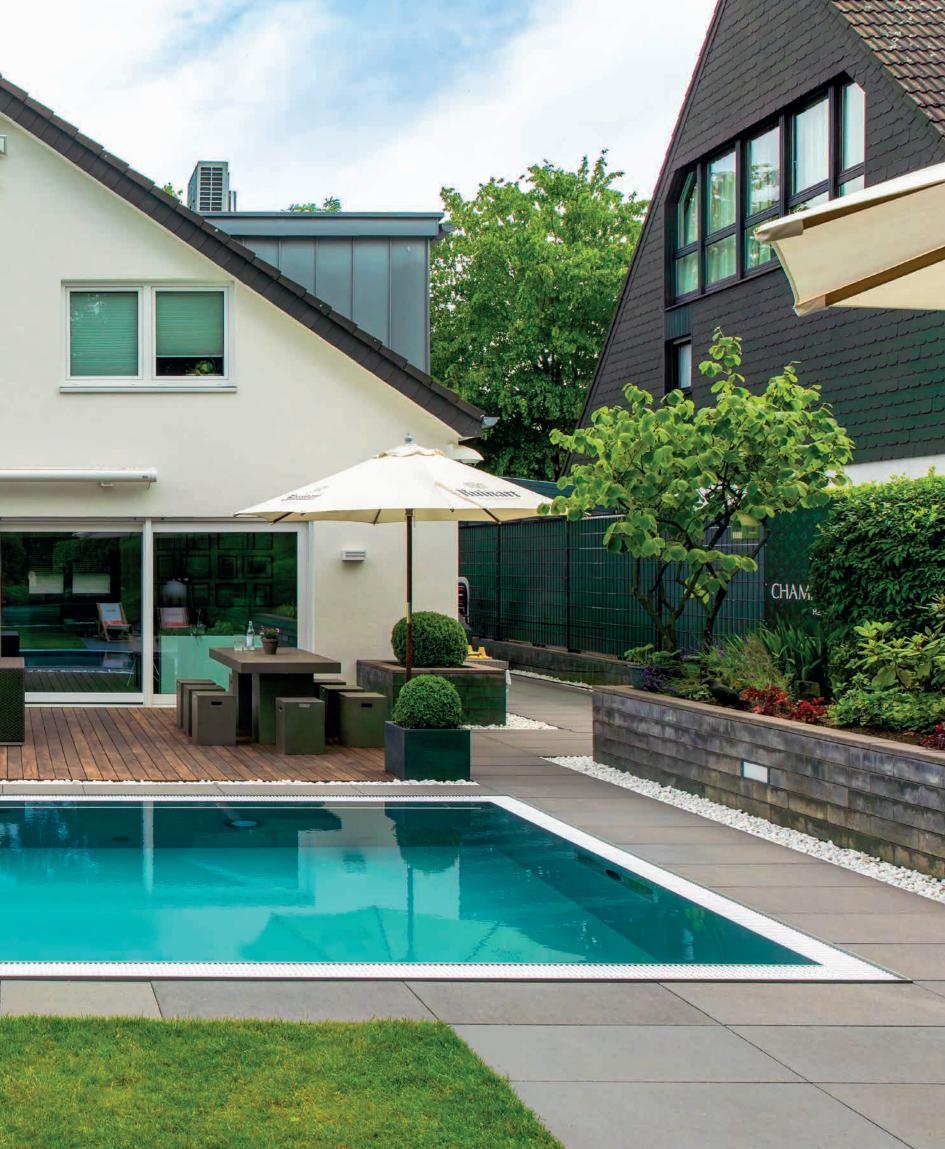

# MULTI

A simple and functional design that offers a **wide range of configuration options**. The overflow channel can be fitted with a typical **PVC grid or embedded natural granite**. Customise the Multi exactly how you want it and let your individuality stand out.

The Multi is truly multifunctional – it is ideal for the garden by the house, as an interior feature, and also as a public pool.